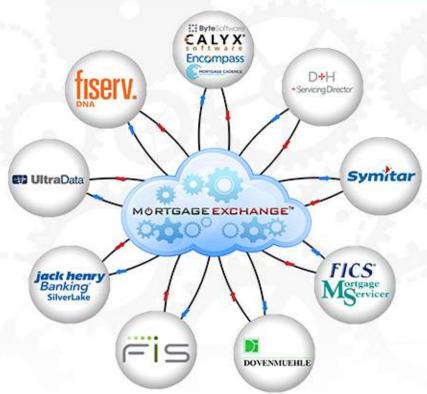

#### **Broad Product Lines:**

ABT currently provides dozens of cross-application, business intelligent integrations that give our clients excellent control over their business processes. A list of the current software platforms we have built to date are listed in the graphic on the front of this brochure. If your desired connector is not listed, please contact us.