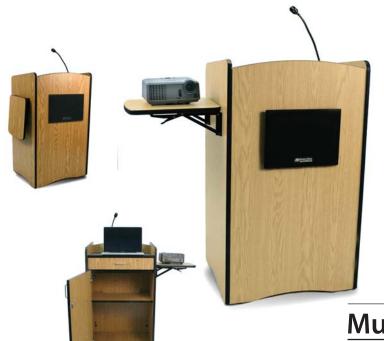

# Multimedia Solutions

Multimedia computer lectern boasts a slew of features a such as a slide-out locking shelf for keyboard, folding side shelf for projectors and media equipment, locking side door access for use and storage of tower computers, two locking doors, two adjustable inner shelves and internal wire management grommets. It glides easily from room to room on 4 hidden casters (2 locking).

# **Multimedia Computer Lectern**

Multimedia Solutions

Maple

Medium Oak

Walnut

### **SPECIFICATIONS:**

LECTERN: SHELF:
Height - 44" Width: 24"
Width - 25.5" Depth: 19.5"

Depth - 20"

Weight: 140 lbs

Shipping Weight: 180 -200 lbs

Audience Size: up to 1,500 people

Ask about customized design and prototype capabilities

### The most FEATURES on the market:

- Durable laminate finish available in Maple, Medium Oak, Mahogany and Walnut
- 2 locking doors for secure storage
- Slide-out locking projector shelf
- Wire management grommets
- 4 casters, 2 with locks
- Radiused corners, skirted base and sculpted reveal lines
- Ships in 5 business days
- 6 year warranty