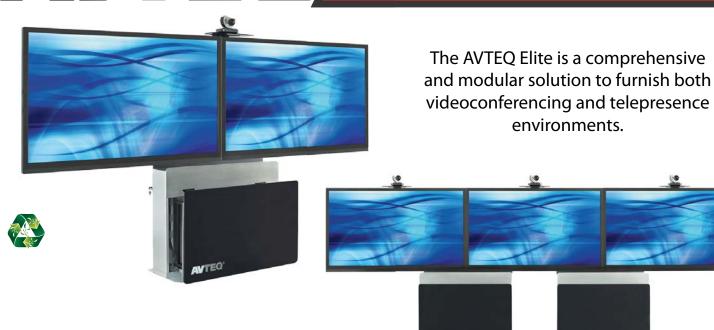

# **ELT-2000L**

AVTEQ Elite Technology Stand

#### **DIMENSIONS:**

Load Capacity: 400 lbs

EXTERIOR

Height - 58 1/2" Width - 43"

VVIGITI - 40"

Depth - 12"

INTERIOR

Rack Width - 19"

Rack Units - 10RU

Rack Depth - 14"

## The most **FEATURES** on the market:

- ▶ ELT-2000L supports dual displays up to 70"\*
- Standard 19" vertical rack mount bracket with 10RU of space
- ► Slide out compartment with 20" of rack depth for easy equipment storage
- ▶ M-Audio® Speaker module\*\*
- ▶ Tempered black glossy glass door
- ▶ Integrated adjustable v/c camera shelf
- ▶ 43" footprint provides enhanced stability for large dual monitor applications
- Multiple camera mounting positions
- Universal screen mount system
- Cable management features
- 6 port surge protector
- Sleek, contemporary design
- Built in remote control tray
- ▶ 100% Solid steel construction