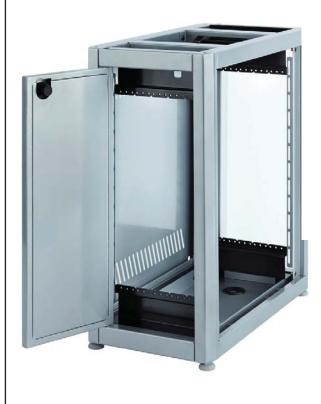

### The most FEATURES on the market:

- ▶ 4RU of internal rack space with a depth of 17"
- Locking hinged cabinet doors on both sides
- Extensive ventilation at top and bottom
- Available standard in durable black and silver powder coating
- Can be ordered for an existing table top or as a complete solution with custom size/shape table tops
- Leveling feet
- Pedestal top and buttom feature cutout ready for power, data and electronics pop up
- ▶ 100% Solid steel construction

#### **DIMENSIONS:**

**PEDESTAL** 

Length - 23"

Width - 12"

Height - 28"

RACK CABINET DIMENSIONS

Length - 17.5"

Width - 8.5"

Height- 19"

Rack Units - 4RU

Ask about customized design and prototype capabilities

Available for immediate shipping

Furniture Engineered For Today's Technology