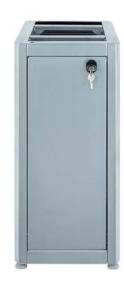

## Technology Conference Series

AVTEQ's new Rectangle Pedestal is based on our award-winning Oval Pedestal. It boasts many of the same features, but the Rectangle has a tad more rack space. Both have the same capabilities to house your AV equipment neatly, securely and out of sight, with the same contemporary look.

## **Rectangle Pedestal**

Technology Conference Series

### The most FEATURES on the market:

- ▶ 4RU of internal rack space with a depth of 17"
- Locking hinged cabinet doors on both sides
- Extensive ventilation at top and bottom
- Available standard in durable black and silver powder coating
- Can be ordered for an existing table top or as a complete solution with custom size/shape table tops
- Leveling feet
- Pedestal top and buttom feature cutout ready for power, data and electronics pop up
- ▶ 100% Solid steel construction