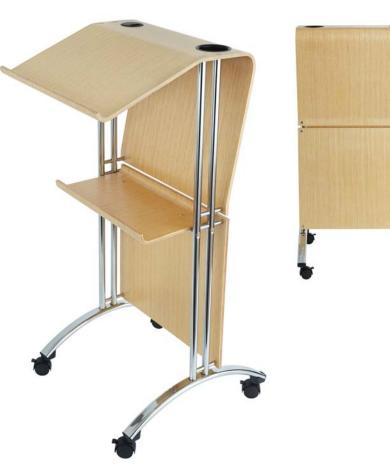

# **Multimedia Solutions**

Introducing the new Slimline Lectern, the latest addition to our Multimedia Solutions series. This light-weight lectern is designed for mobility and ease of use. The sleek style provides ultimate functionality without hiding the presenter behind an imposing podium. The casters make moving the lectern from one location to another so easy that you'll wonder how you've managed without it!

The Slimline Lectern has a built-in drink holder and grommet opening for AV cables and an easy-to-access shelf for storing.

The Slimline Lectern comes standard with chrome hardware and wood veneer or laminate finishes in ivory or onyx. Custom options available upon request.

#### The most **FEATURES** on the market:

- Sleek, slim design
- Lightweight
- Effortless mobility
- Cable Management
- Beverage holder
- 100% Solid steel construction
- 4 3" casters (2 locking)

#### DIMENSIONS:

Height - 48" Width - 21" Depth - 22"

Ask about customized design and prototype capabilities