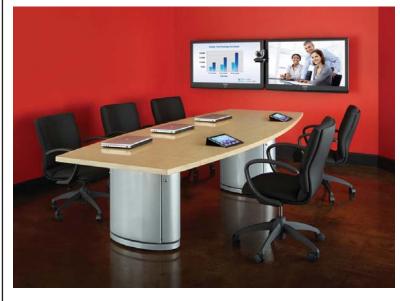

# **Collaboration Solutions**

AVTEQ's new Communications Pedestal is the latest member of our Technology Conference Series. A contemporary component to an executive table top, the Communications Pedestal brings an inventive and innovative approach to conference room multimedia equipment.

# Slimline AV Pedestal Technology Conference Series

### Furniture Engineered For Today's Technology