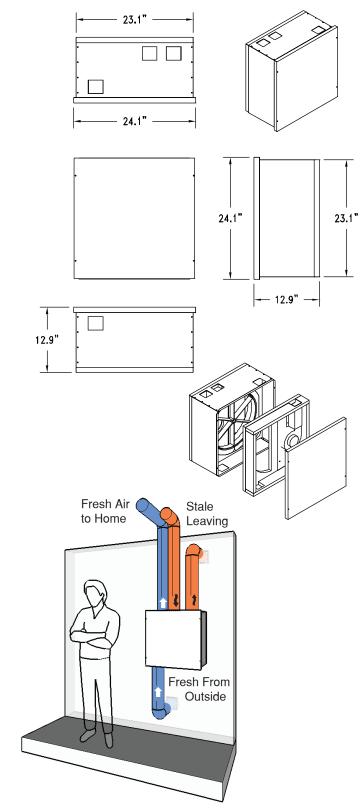

## UltimateAir® ER80M 20-80 CFM

UltimateAir® RecoupAerator® ER80M

UltimateAir has created the Ideal solution to limited space ventilation. Engineered to be versatile, the duct port layouts allow this ERV to fit into any home, multi-unit, condo, hotel or space limited project in any orientation.

Controls and EC motors allow complete variable fresh air flow 20 - 80 CFM.
Independent Blowers
96% Energy Recovery ASE
Engineered and Made In the United States
Tested CAN/CSA-C439-09 - HVI Listing Equivilent
Less than 0.8 Watt/CFM
MERV 12 Filtration
UL Pending