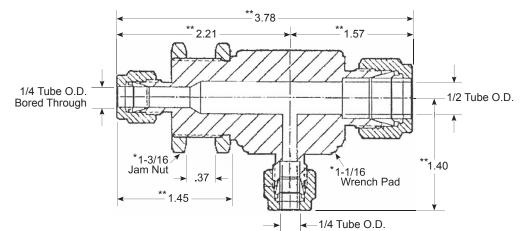

# Swagelok Coaxial Tube Fittings Bulkhead Mounted Tees / Unions and Closure Unions Simplify the Installation of Coaxial Gas Delivery Systems

Swagelok<sup>®</sup> offers a comprehensive line of components designed for systems where coaxial assembly (tube within a tube) is required for safe gas delivery.

In addition to tube fittings a selection of weld fittings are also available. For more information on coaxial weld fittings, see Stainless Steel Tubular Fittings, MS-02-125-SCS.



### **Coaxial Tee Tube Fittings**

#### SS-810-3-0034



# **Bulkhead Reducing Union Tube Fittings**



## **Coaxial Closure Tube Fittings**



| T<br>Tube<br>OD | Ordering<br>Number | **A  | **C  | F<br>Hex<br>Flat | G<br>Hex<br>Flat | н    |
|-----------------|--------------------|------|------|------------------|------------------|------|
| 1/2             | SS-810-6-0029      | 5.30 | 0.86 | 13/16            | 7/8              | 4.50 |
| 1/2             | SS-810-6-0030      | 4.30 | 0.86 | 13/16            | 7/8              | 3.50 |
| 5/8             | SS-1010-6-0016     | 4.42 | 0.86 | 15/16            | 1                | 3.62 |
| 3/4             | SS-1210-6-0021     | 6.55 | 0.86 | <b>1</b> 1/16    | <b>1</b> 1/8     | 5.75 |

NOTES:

- \* Dimensions are across hex flats / wrench pad.
  \*\*Are typical finger-tight dimensions.
  All di