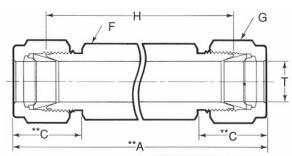

## **Coaxial Closure Tube Fittings**

| T<br>Tube<br>OD | Ordering<br>Number | **A  | **C  | F<br>Hex<br>Flat | G<br>Hex<br>Flat | н    |
|-----------------|--------------------|------|------|------------------|------------------|------|
| 1/2             | SS-810-6-0029      | 5.30 | 0.86 | 13/16            | 7/8              | 4.50 |
| 1/2             | SS-810-6-0030      | 4.30 | 0.86 | 13/16            | 7/8              | 3.50 |
| 5/8             | SS-1010-6-0016     | 4.42 | 0.86 | 15/16            | 1                | 3.62 |
| 3/4             | SS-1210-6-0021     | 6.55 | 0.86 | <b>1</b> 1/16    | <b>1</b> 1/8     | 5.75 |

NOTES:

- \* Dimensions are across hex flats / wrench pad.
  \*\*Are typical finger-tight dimensions.
  All dimensions are in inches for reference only and subject to change.