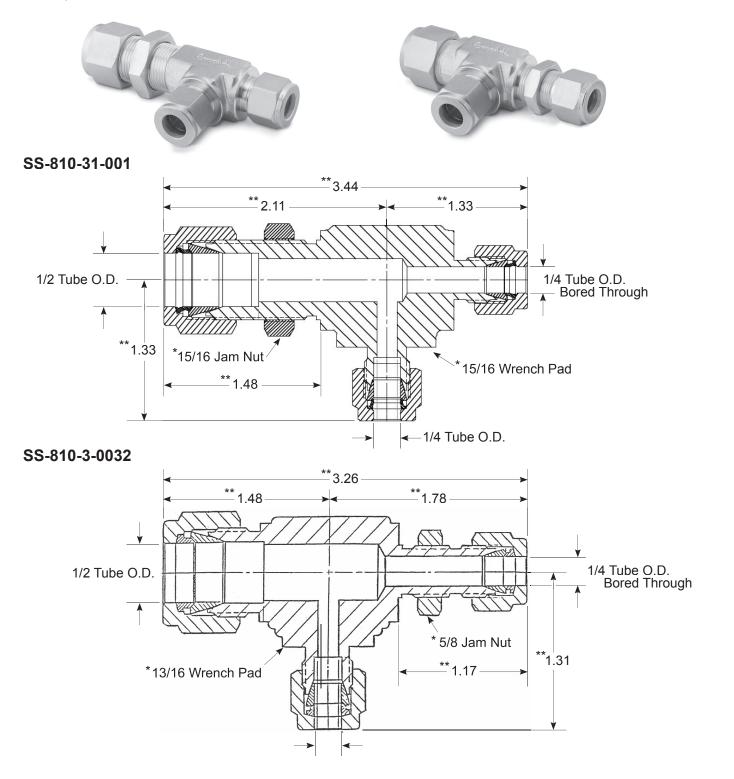

# Swagelok Coaxial Tube Fittings Bulkhead Mounted Tees / Unions and Closure Unions Simplify the Installation of Coaxial Gas Delivery Systems

Swagelok<sup>®</sup> offers a comprehensive line of components designed for systems where coaxial assembly (tube within a tube) is required for safe gas delivery.

In addition to tube fittings a selection of weld fittings are also available. For more information on coaxial weld fittings, see Stainless Steel Tubular Fittings, MS-02-125-SCS.



### **Coaxial Tee Tube Fittings**

#### SS-810-3-0034



# **Bulkhead Reducing Union Tube Fittings**



## **Coaxial Closure Tube Fittings**



| T<br>Tube<br>OD | Ordering<br>Number | **A  | **C  | F<br>Hex<br>Flat | G<br>Hex<br>Flat | н    |
|-----------------|--------------------|------|------|------------------|------------------|------|
| 1/2             | SS-810-6-0029      | 5.30 | 0.86 | 13/16            | 7/8              | 4.50 |
| 1/2             | SS-810-6-0030      | 4.30 | 0.86 | 13/16            | 7/8              | 3.50 |
| 5/8             | SS-1010-6-0016     | 4.42 | 0.86 | 15/16            | 1                | 3.62 |
| 3/4             | SS-1210-6-0021     | 6.55 | 0.86 | <b>1</b> 1/16    | <b>1</b> 1/8     | 5.75 |

NOTES:

- \* Dimensions are across hex flats / wrench