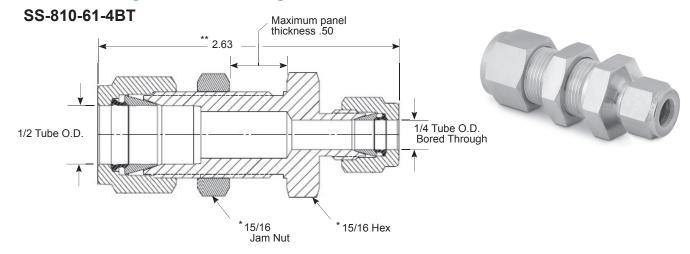

# Swagelok Coaxial Tube Fittings Bulkhead Mounted Tees / Unions and Closure Unions Simplify the Installation of Coaxial Gas Delivery Systems

Swagelok<sup>®</sup> offers a comprehensive line of components designed for systems where coaxial assembly (tube within a tube) is required for safe gas delivery.

In addition to tube fittings a selection of weld fittings are also available. For more information on coaxial weld fittings, see Stainless Steel Tubular Fittings, MS-02-125-SCS.



### **Coaxial Tee Tube Fittings**

#### SS-810-3-0034



# **Bulkhead Reducing Union Tube Fittings**



## **Coaxial Closure Tube Fittings**



| T<br>Tube<br>OD | Ordering<br>Number | **A  | **C  | F<br>Hex<br>Flat | G<br>Hex<br>Flat | н    |
|-----------------|--------------------|------|------|------------------|------------------|------|
| 1/2             | SS-810-6-0029      | 5.30 | 0.86 | 13/16            | 7/8              | 4.50 |
| 1/2             | SS-810-6-0030      | 4.30 | 0.86 | 13/16            | 7/8              | 3.50 |
| 5/8             | SS-1010-6-0016     | 4.42 | 0.86 | 15/16            | 1                | 3.62 |
| 3/4             | SS-1210-6-0021     | 6.55 | 0.86 | <b>1</b> 1/16    | <b>1</b> 1/8     | 5.75 |

NOTES:

- \* Dimensions are across hex flats / wrench pad.
  \*\*Are typical finger-tight dimensions.
  All dimensions are in inches for reference only and s