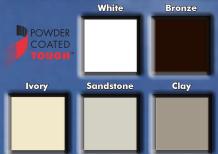

s                        |              | ✓     |      |                            |
| Warps/Twists                   |              | ✓     | ✓    |                            |
| Flimsy Frame                   |              | ✓     | ✓    | ✓                          |
| Screen Blows Out               |              | ✓     | ✓    | ✓                          |
| Limited Designs                |              | ✓     | ✓    | ✓                          |
| Rots                           |              |       | ✓    |                            |
| Splinters                      |              |       | ✓    |                            |
| Requires Painting              |              |       | ✓    |                            |

www.paaproduats.com

<u> 3</u>



FIVE COLOR OPTIONS!



EXPECT THE PCA ADVANTAGE!