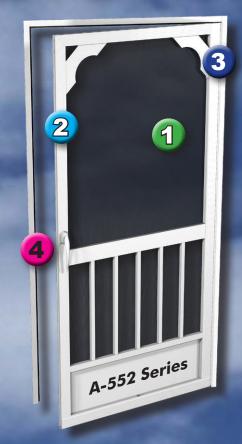

## What Should You Expect From Your Screen Door?

- 1 THE SCREEN STAYS TIGHT AND WON'T BLOW OUT Self Locking Screen System
- 2 WILL NOT ROT, RUST, TWIST OR SPLINTER Heavy Aluminum Frame
- 3 ELIMINATE DOOR SAG AND PROVIDE SMOOTH OPERATION FULL LENGTH PIANO HINGE
- 4 Easy On The Hands With Comfortable Pull Action EZ-Pull Handle