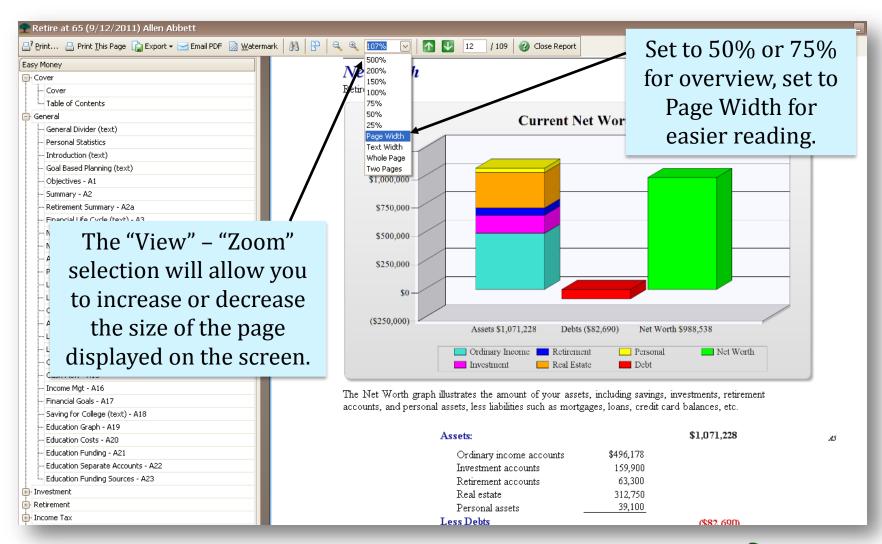

# Viewing, Customizing, & Printing Reports TOTAL Planning Suite Tutorial





#### **Generating Reports**





### **Generating Express Reports**





#### Viewing the reports





# **Changing the View Scale**





## **Changing the View**





### Print the current page





# **Exporting files to PDF, RTF or XLS**



#### **Custom Templates**

- This allows you to create your own list of reports that can be called up at any time.
- You may create an unlimited number of templates.
- Separate lists are maintained for Easy Money and Golden Years.



TREE SOFTWARE

# **Selecting Custom Reports**



## **Report Customization**



# **Add Reports to Selected Pages**



**Remove Selected Pages** 





#### **Default Templates**





# **Changing the order of Selected Pages**





#### **Saving a Custom List**



TREE SOFTWARE

# **Generating a Custom Report**

or Golden Years. You will now be

able to select the desired custom

report set from the list.





# End of Viewing, Customizing, & Printing R