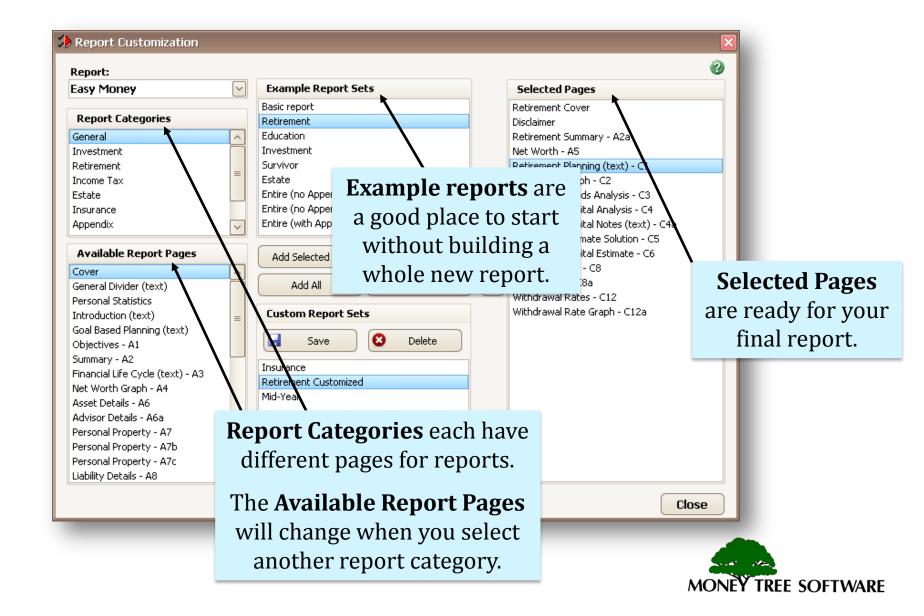

# Viewing, Customizing, & Printing Reports TOTAL Planning Suite Tutorial





#### **Generating Reports**





### **Generating Express Reports**





#### Viewing the reports





# **Changing the View Scale**





## **Changing the View**





### Print the current page





# **Exporting files to PDF, RTF or XLS**



#### **Custom Templates**

- This allows you to create your own list of reports that can be called up at any time.
- You may create an unlimited number of templates.
- Separate lists are maintained for Easy Money and Golden Years.



TREE SOFTWARE

# **Selecting Custom Reports**



## **Report Customization**



# **Add Reports to Selected Pages**



**Remove Selected Pages** 





#### **Default Templates**





# **Changing the order of Selected Pages**





#### **Saving a Custom List**



TREE SOFTWARE

# **Generating a Custom Report**

or Golden Years. You will now be

able to select the desired custom

report set from the list.





# End of Viewing, Customizing, & Printing Reports TOTAL Planning Suite Tutorial