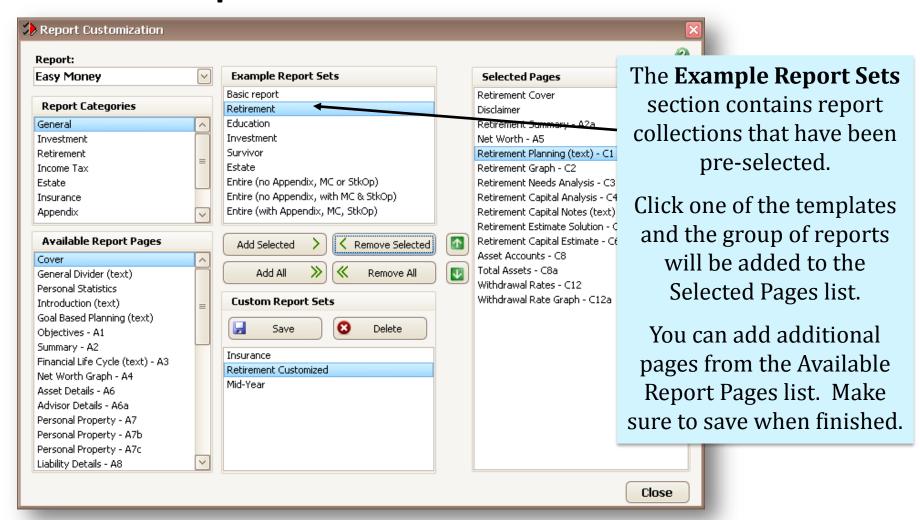

# Viewing, Customizing, & Printing Reports TOTAL Planning Suite Tutorial





#### **Generating Reports**





### **Generating Express Reports**





#### Viewing the reports





# **Changing the View Scale**





## **Changing the View**





### Print the current page





# **Exporting files to PDF, RTF or XLS**



#### **Custom Templates**

- This allows you to create your own list of reports that can be called up at any time.
- You may create an unlimited number of templates.
- Separate lists are maintained for Easy Money and Golden Years.



TREE SOFTWARE

# **Selecting Custom Reports**



## **Report Customization**



# **Add Reports to Selected Pages**



**Remove Selected Pages** 





#### **Default Templates**





# **Changing the order of Selected Pages**





#### **Saving a Custom List**



TREE SOFTWARE

# **Generating a Custom Report**

or Golden Years. You will now be

able to select the desired custom

report set from the list.





# End of Viewing, Customizing, & Printing Reports TOTAL Planning Suite Tutorial