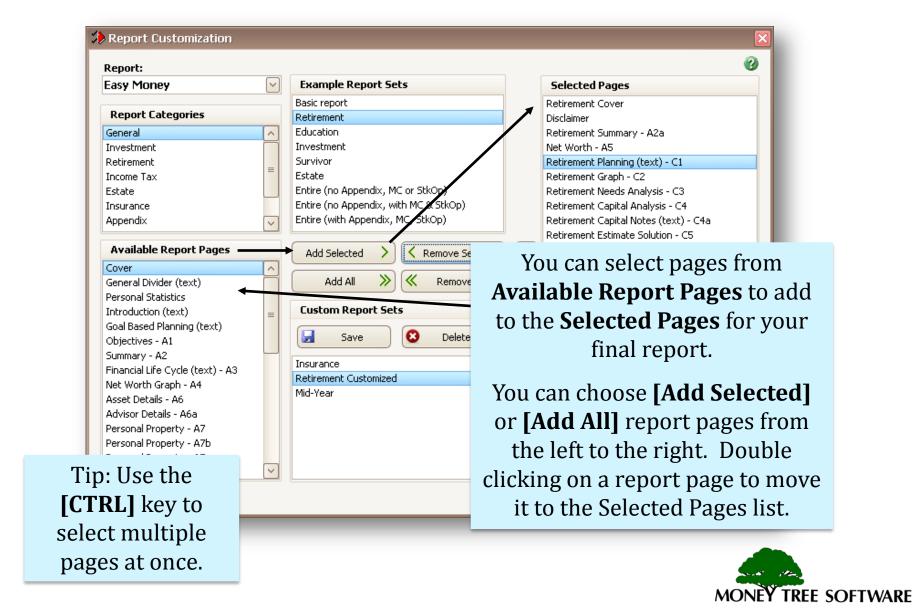

# Viewing, Customizing, & Printing Reports TOTAL Planning Suite Tutorial





#### **Generating Reports**





### **Generating Express Reports**





#### Viewing the reports





# **Changing the View Scale**





## **Changing the View**





### Print the current page





# **Exporting files to PDF, RTF or XLS**



#### **Custom Templates**

- This allows you to create your own list of reports that can be called up at any time.
- You may create an unlimited number of templates.
- Separate lists are maintained for Easy Money and Golden Years.



TREE SOFTWARE

# **Selecting Custom Reports**



## **Report Customization**



# **Add Reports to Selected Pages**



**Remove Selected Pages** 





#### **Default Templates**





# **Changing the order of Selected Pages**





#### **Saving a Custom List**



TREE SOFTWARE

# **Generating a Custom Report**

or Golden Years. You will now be

able to select the desired custom

report set from the list.





# End of Viewing, Customizing, & Printing Reports TOTAL Planning Suite Tutorial