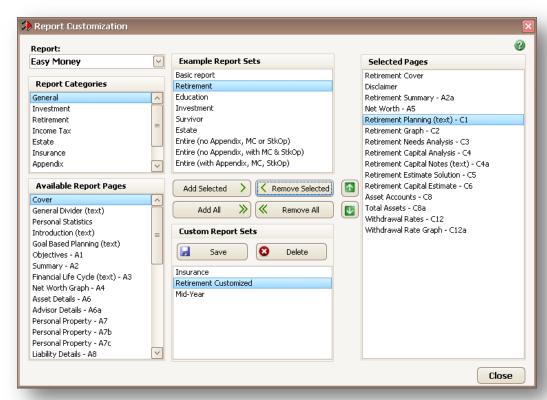

# **Selecting Custom Reports**

## **Report Customization**

# **Add Reports to Selected Pages**

**Remove Selected Pages** 

#### **Default Templates**

# **Changing the order of Selected Pages**

#### **Saving a Custom List**

TREE SOFTWARE