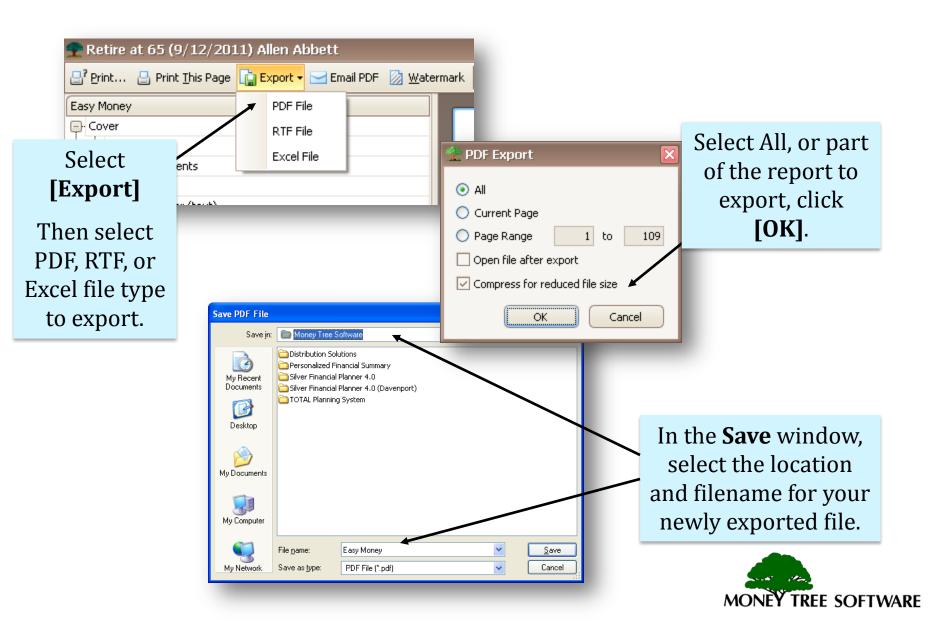

# Viewing, Customizing, & Printing Reports TOTAL Planning Suite Tutorial





#### **Generating Reports**





### **Generating Express Reports**





#### Viewing the reports





# **Changing the View Scale**





## **Changing the View**





### Print the current page





# **Exporting files to PDF, RTF or XLS**



#### **Custom Templates**

- This allows you to create your own list of reports that can be called up at any time.
- You may create an unlimited number of templates.
- Separate lists are maintained for Easy Money and Golden Years.



TREE SOFTWARE

# **Selecting Custom Reports**



## **Report Customization**



# **Add Reports to Selected Pages**



**Remove Selected Pages** 





#### **Default Templates**





# **Changing the order of Selected Pages**





#### **Saving a Custom List**



TREE SOFTWARE

# **Generating a Custom Report**

or Golden Years. You will now be

able to select the desired custom

report set from the list.





# End of Viewing, Customizing, & Printing Reports TOTAL Planning Suite Tutorial