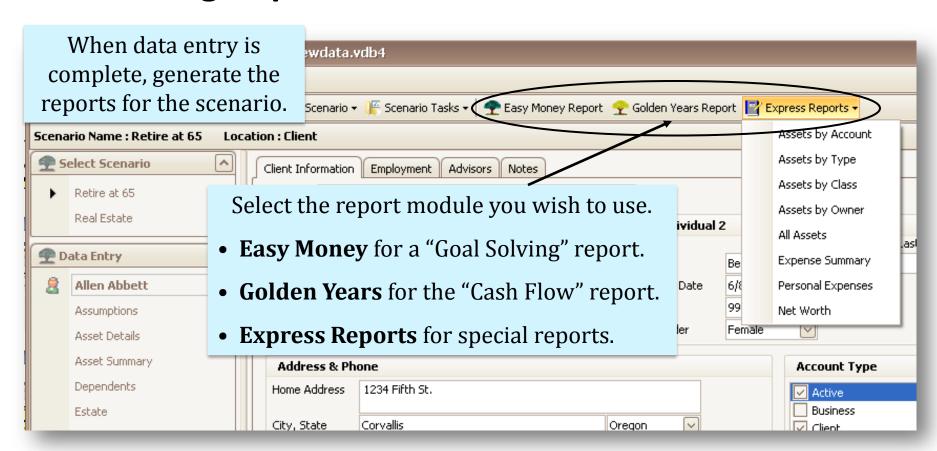

# Viewing, Customizing, & Printing Reports TOTAL Planning Suite Tutorial





#### **Generating Reports**





### **Generating Express Reports**





#### Viewing the reports





# **Changing the View Scale**





## **Changing the View**





### Print the current page





# **Exporting files to PDF, RTF or XLS**



#### **Custom Templates**

- This allows you to create your own list of reports that can be called up at any time.
- You may create an unlimited number of templates.
- Separate lists are maintained for Easy Money and Golden Years.



TREE SOFTWARE

# **Selecting Custom Reports**



## **Report Customization**



# **Add Reports to Selected Pages**



**Remove Selected Pages** 





#### **Default Templates**





# **Changing the order of Selected Pages**





#### **Saving a Custom List**



TREE SOFTWARE

# **Generating a Custom Report**

or Golden Years. You will now be

able