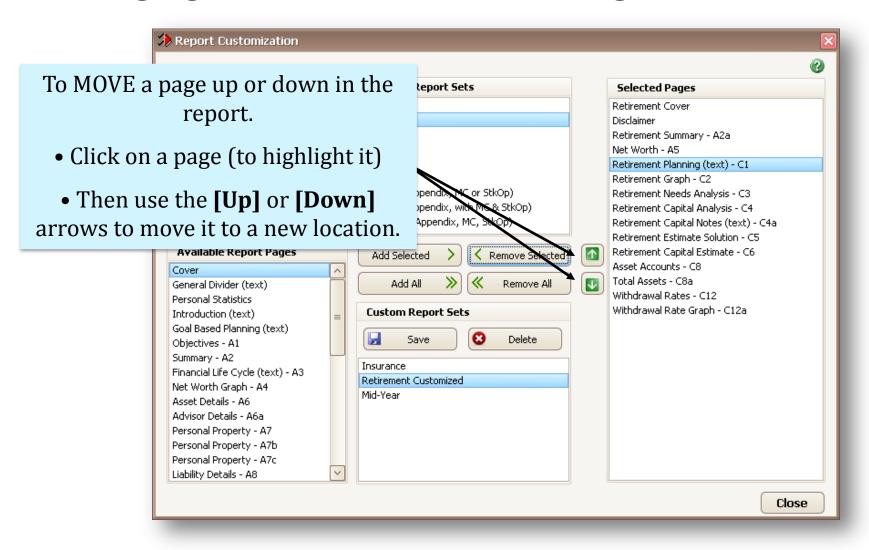

# Viewing, Customizing, & Printing Reports TOTAL Planning Suite Tutorial





#### **Generating Reports**





### **Generating Express Reports**





#### Viewing the reports





# **Changing the View Scale**





## **Changing the View**





### Print the current page





# **Exporting files to PDF, RTF or XLS**



#### **Custom Templates**

- This allows you to create your own list of reports that can be called up at any time.
- You may create an unlimited number of templates.
- Separate lists are maintained for Easy Money and Golden Years.



TREE SOFTWARE

# **Selecting Custom Reports**



## **Report Customization**



# **Add Reports to Selected Pages**



**Remove Selected Pages** 





#### **Default Templates**





# **Changing the order of Selected Pages**





#### **Saving a Custom List**



TREE SOFTWARE

# **Generating a Custom Report**

or Golden Years. You will now be

able to select the desired custom

report set from the list.





# End of Viewing, Customizing, & Printing Reports TOTAL Planning Suite Tutorial