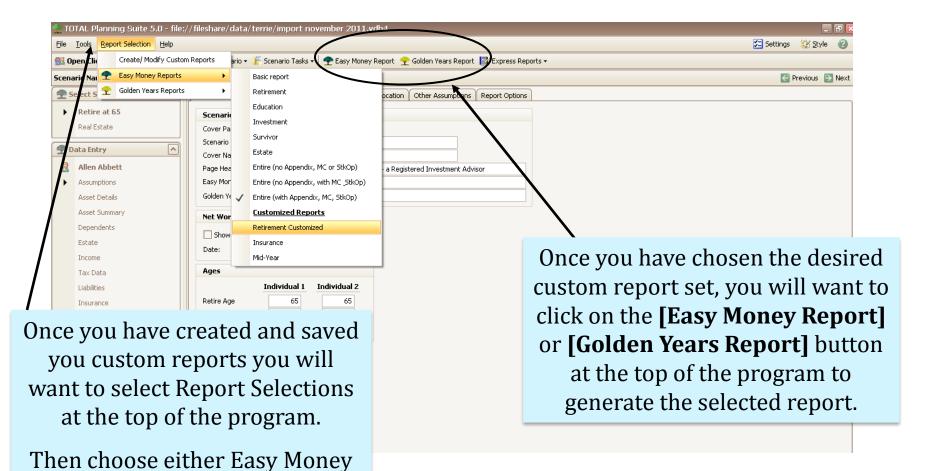

# **Generating a Custom Report**

or Golden Years. You will now be

able to select the desired custom

report set from the list.