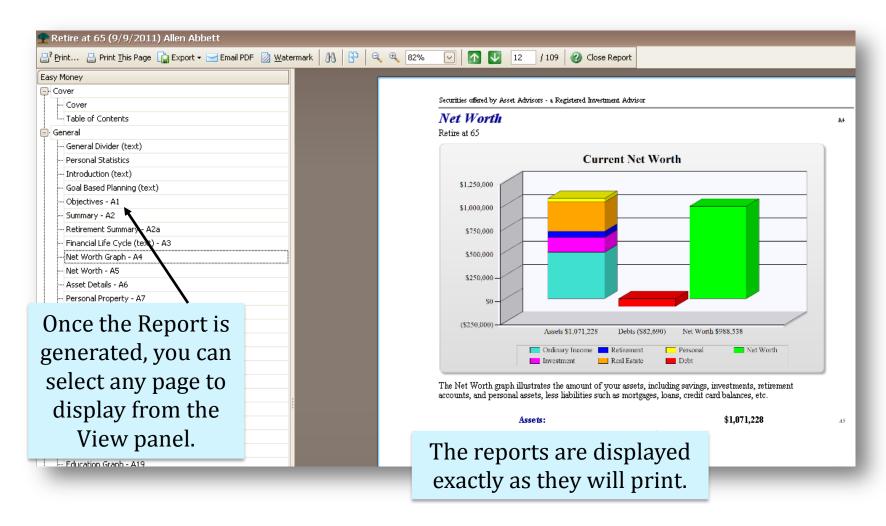

#### Viewing the reports

# **Changing the View Scale**

## **Changing the View**

### Print the current page