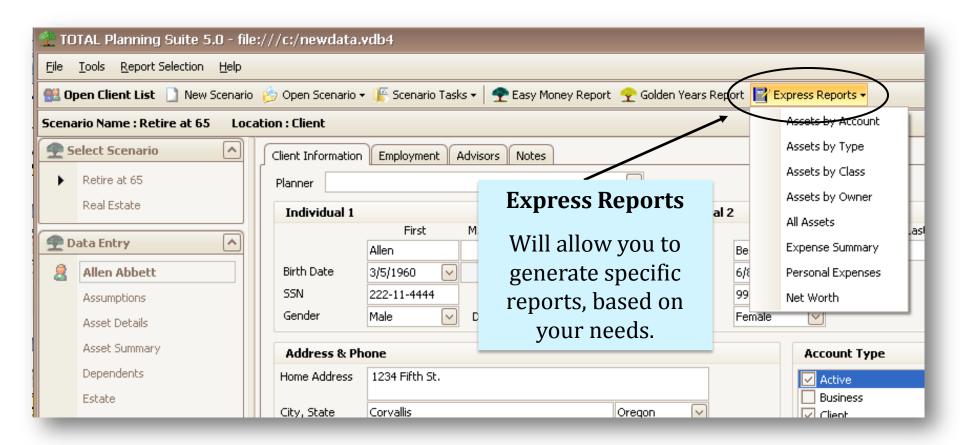

# Viewing, Customizing, & Printing Reports TOTAL Planning Suite Tutorial





#### **Generating Reports**





### **Generating Express Reports**





#### Viewing the reports





# **Changing the View Scale**





## **Changing the View**





### Print the current page





# **Exporting files to PDF, RTF or XLS**



#### **Custom Templates**

- This allows you to create your own list of reports that can be called up at any time.
- You may create an unlimited number of templates.
- Separate lists are maintained for Easy Money and Golden Years.



TREE SOFTWARE

# **Selecting Custom Reports**



## **Report Customization**



# **Add Reports to Selected Pages**



**Remove Selected Pages** 





#### **Default Templates**





# **Changing the order of Selected Pages**





#### **Saving a Custom List**



TREE SOFTWARE

# **Generating a Custom Report**

or Golden Years. You will now be

able to select the desired custom

report se