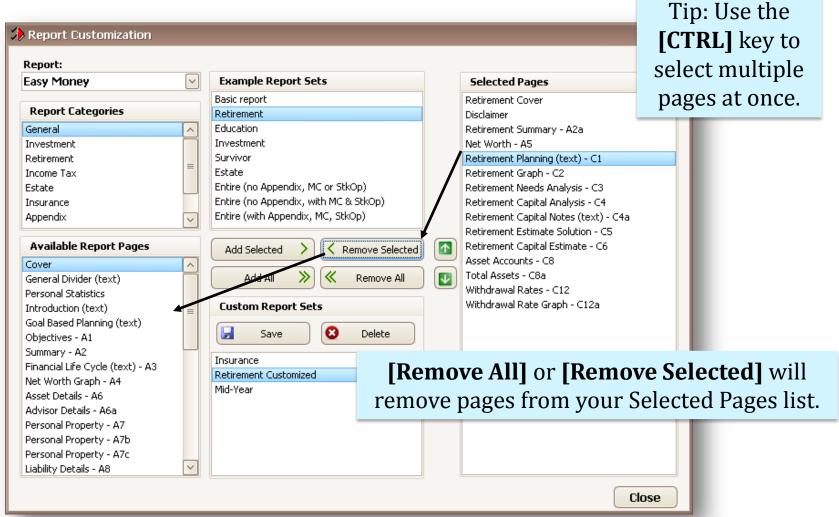

# **Add Reports to Selected Pages**

**Remove Selected Pages** 

#### **Default Templates**