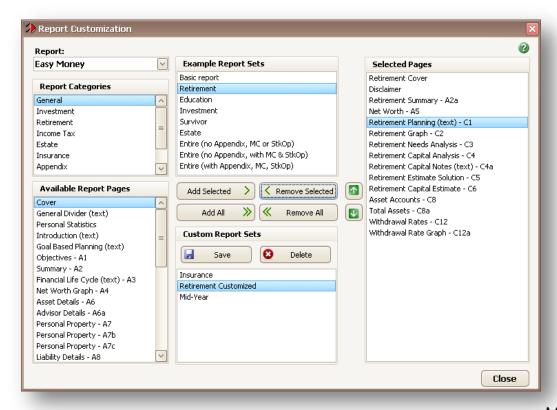

# **Selecting Custom Reports**

## **Report Customization**

# **Add Reports to Selected Pages**

**Remove Selected Pages** 