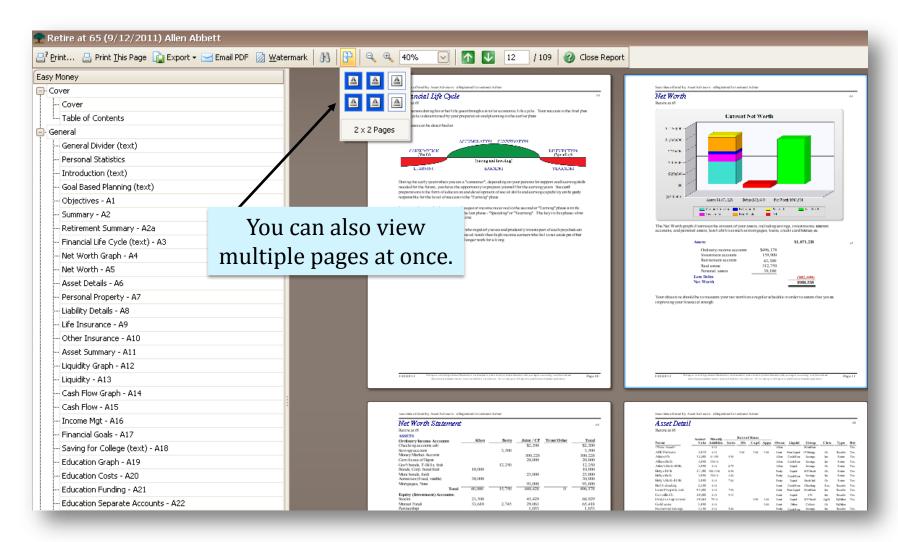

# Viewing, Customizing, & Printing Reports TOTAL Planning Suite Tutorial





#### **Generating Reports**





### **Generating Express Reports**





#### Viewing the reports





# **Changing the View Scale**





## **Changing the View**





### Print the current page





# **Exporting files to PDF, RTF or XLS**



#### **Custom Templates**

- This allows you to create your own list of reports that can be called up at any time.
- You may create an unlimited number of templates.
- Separate lists are maintained for Easy Money and Golden Years.



TREE SOFTWARE

# **Selecting Custom Reports**



## **Report Customization**



# **Add Reports to Selected Pages**



**Remove Selected Pages** 





#### **Default Templates**





# **Changing the order of Selected Pages**





#### **Saving a Custom List**



TREE SOFTWARE

# **Generating a Custom Report**

or Golden Years. You will now be

able to select the desired custom

report set from the list.





# End of Viewing, Customizing, & Printing Reports TOTAL Planning Suite Tu