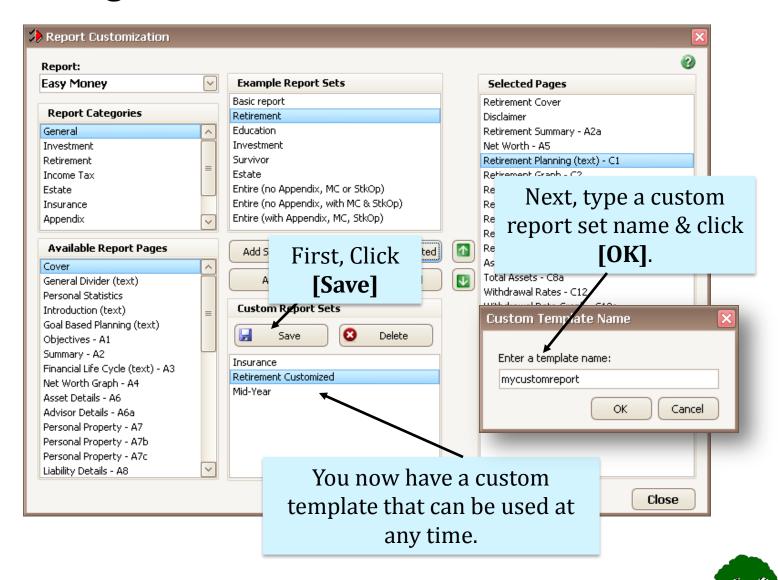

#### **Custom Templates**

- This allows you to create your own list of reports that can be called up at any time.
- You may create an unlimited number of templates.
- Separate lists are maintained for Easy Money and Golden Years.

#### **Saving a Custom List**

TREE SOFTWARE