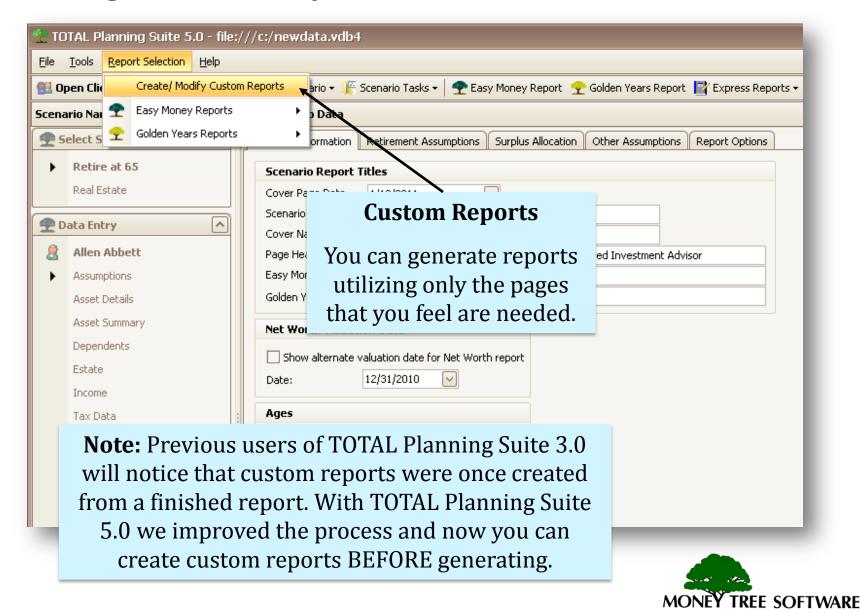

#### **Custom Templates**

- This allows you to create your own list of reports that can be called up at any time.
- You may create an unlimited number of templates.
- Separate lists are maintained for Easy Money and Golden Years.

# **Generating a Custom Report**

or Golden Years. You will now be

able to select the desired custom

report set from the list.