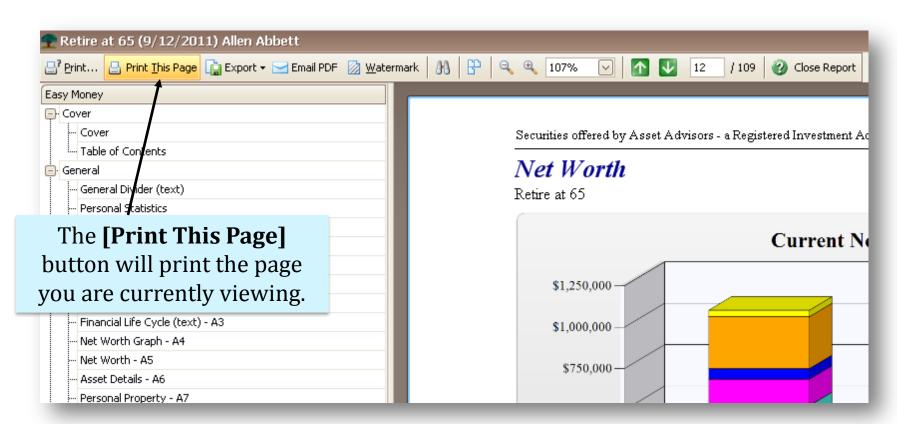

# Viewing, Customizing, & Printing Reports TOTAL Planning Suite Tutorial





#### **Generating Reports**





### **Generating Express Reports**





#### Viewing the reports





# **Changing the View Scale**





## **Changing the View**





### Print the current page





# **Exporting files to PDF, RTF or XLS**



#### **Custom Templates**

- This allows you to create your own list of reports that can be called up at any time.
- You may create an unlimited number of templates.
- Separate lists are maintained for Easy Money and Golden Years.



TREE SOFTWARE

# **Selecting Custom Reports**



## **Report Customization**



# **Add Reports to Selected Pages**



**Remove Selected Pages** 





#### **Default Templates**





# **Changing the order of Selected Pages**





#### **Saving a Custom List**



TREE SOFTWARE

# **Generating a Custom Report**

or Golden Years. You will now be

able to select the desired custom

report set from the list.





# End of Viewing, Customizing, & Printing Reports TOTAL Planning Suite Tutorial