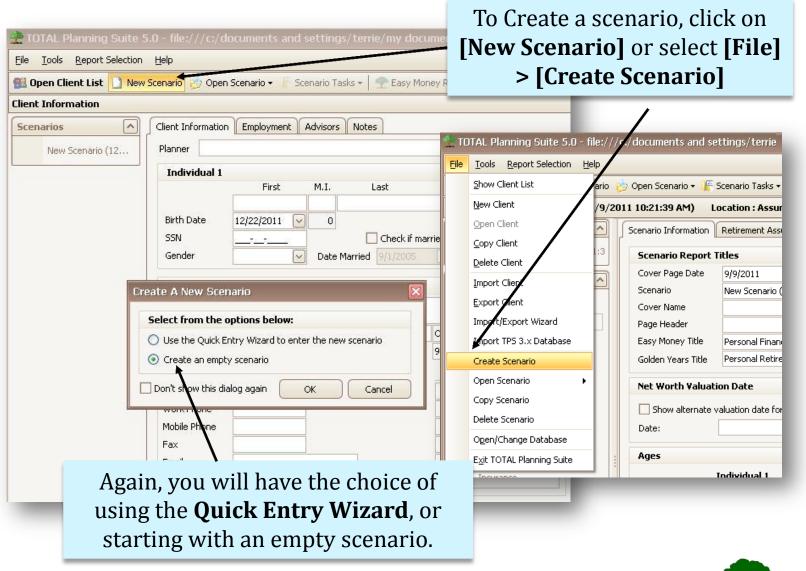

#### **Client Information and Scenarios**

#### **Scenario Information**

#### Scenarios cont.

TREE SOFTWARE