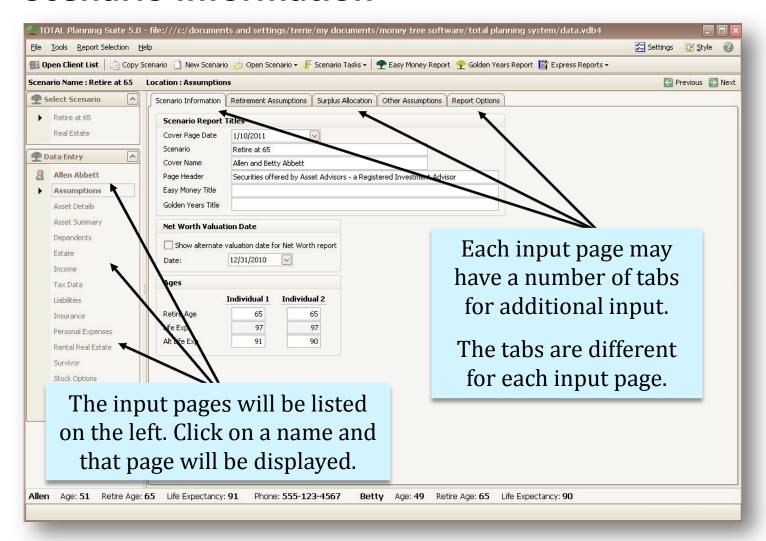

ick Entry Wizard. The **Quick Entry Wizard** is great to get Individual 1 you started entering client data. The First Name Last Name Birth Date Retirement Age 7/1/2009 Wizard leads you through 13 steps to Individual 2 First Name Last Name Birth Date Retirement Age enter client data. 7/1/2009 ☐ Married More experienced users often use the Address Home Address empty client option and skip the wizard. City, State, Zip Home Phone Work Phone Mobile Phone Email Click here for a very useful questionnaire to gather client data. Step 1 of 13 Jump to: Client Information Open Blank Questionnaire Document Finish Cancel

REE SOFTWARE

# **Create an Empty Client**



TREE SOFTWARE

**Create a New Scenario** 



TREE SOFTWARE

#### **Client Information and Scenarios**





#### **Scenario Information**





#### Scenarios cont.



TREE SOFTWARE

#### **Scenario Selection**









# End of Client and Scenario Tutorial