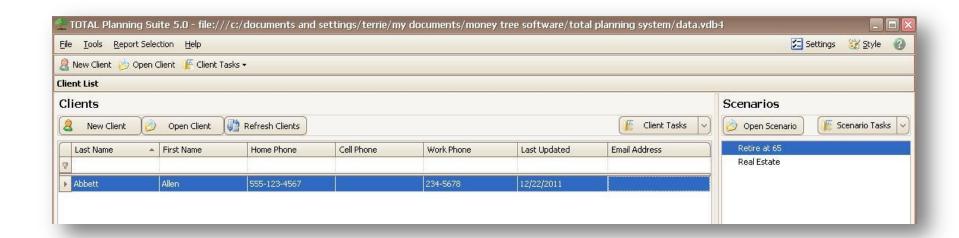

# TOTAL Planning Suite Client Data and Scenarios





### **Creating a New Client**





## **Quick Entry Wizard**

Create A New Client Next, you will need to decide Select from the options below: Use the Quick Entry Wizard to enter the new client whether to use the **Quick Entry**  Create an empty client **Wizard**, or to create a blank client. Don't show this dialog again OK Cancel TOTAL Planning Suite Questionnaire Client Information Previous Next Welcome to the Quick Entry Wizard. The **Quick Entry Wizard** is great to get Individual 1 you started entering client data. The First Name Last Name Birth Date Retirement Age 7/1/2009 Wizard leads you through 13 steps to Individual 2 First Name Last Name Birth Date Retirement Age enter client data. 7/1/2009 ☐ Married More experienced users often use the Address Home Address empty client opti