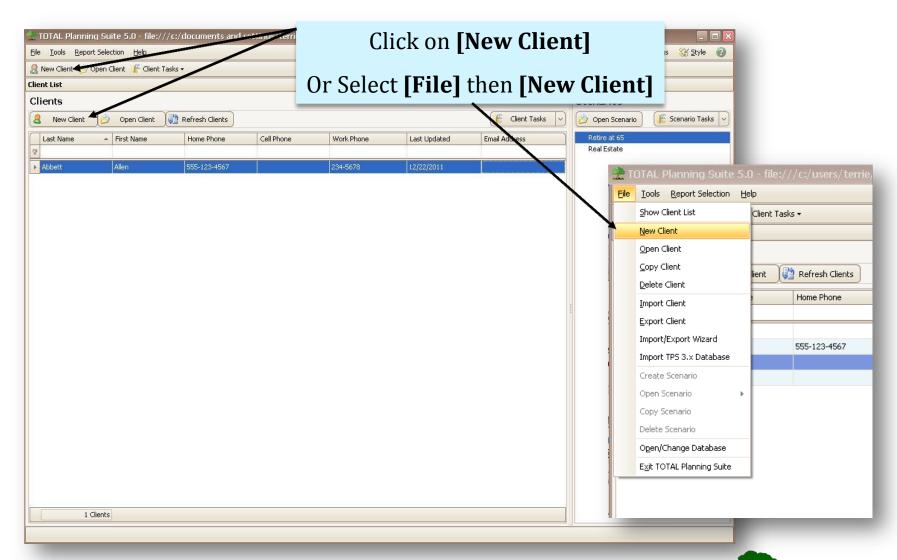

### **Creating a New Client**

## **Quick Entry Wizard**

Create A New Client Next, you will need to decide Select from the options below: Use the Quick Entry Wizard to enter the new client whether to use the **Quick Entry**  Create an empty client **Wizard**, or to create a blank client. Don't show this dialog again OK Cancel TOTAL Planning Suite Questionnaire Client Information Previous Next Welcome to the Quick Entry Wizard. The **Quick Entry Wizard** is great to get Individual 1 you started entering client data. The First Name Last Name Birth Date Retirement Age 7/1/2009 Wizard leads you through 13 steps to Individual 2 First Name Last Name Birth Date Retirement Age enter client data. 7/1/2009 ☐ Married More experienced users often use the Address Home Address empty client option and skip the wizard. City, State, Zip Home Phone Work Phone Mobile Phone Email Click here for a very useful questionnaire to gather client data. Step 1 of 13 Jump to: Client Information Open Blank Questionnaire Document Finish Cancel