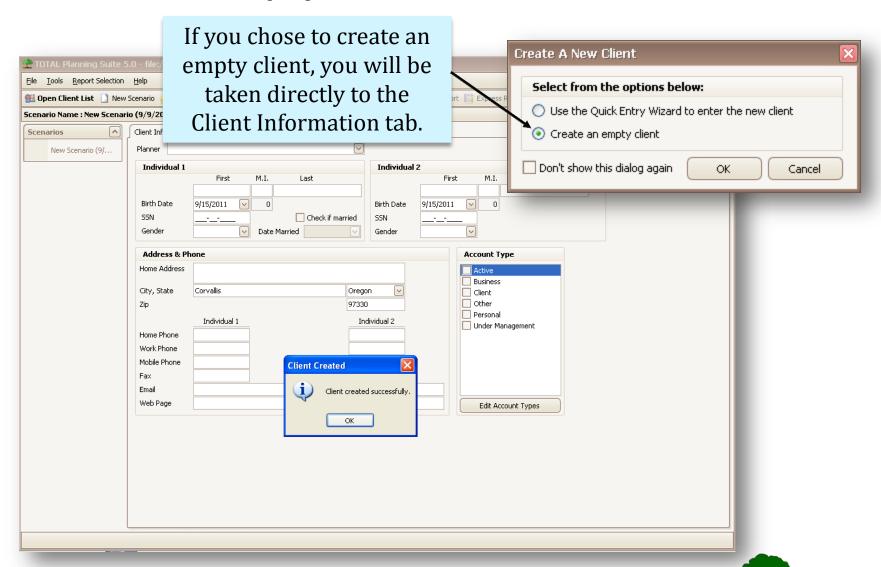

## **Quick Entry Wizard**

Create A New Client Next, you will need to decide Select from the options below: Use the Quick Entry Wizard to enter the new client whether to use the **Quick Entry**  Create an empty client **Wizard**, or to create a blank client. Don't show this dialog again OK Cancel TOTAL Planning Suite Questionnaire Client Information Previous Next Welcome to the Quick Entry Wizard. The **Quick Entry Wizard** is great to get Individual 1 you started entering client data. The First Name Last Name Birth Date Retirement Age 7/1/2009 Wizard leads you through 13 steps to Individual 2 First Name Last Name Birth Date Retirement Age enter client data. 7/1/2009 ☐ Married More experienced users often use the Address Home Address empty client option and skip the wizard. City, State, Zip Home Phone Work Phone Mobile Phone Email Click here for a very useful questionnaire to gather client data. Step 1 of 13 Jump to: Client Information Open Blank Questionnaire Document Finish Cancel

# **Create an Empty Client**

TREE SOFTWARE

**Create a New Scenario** 

TREE SOFTWARE