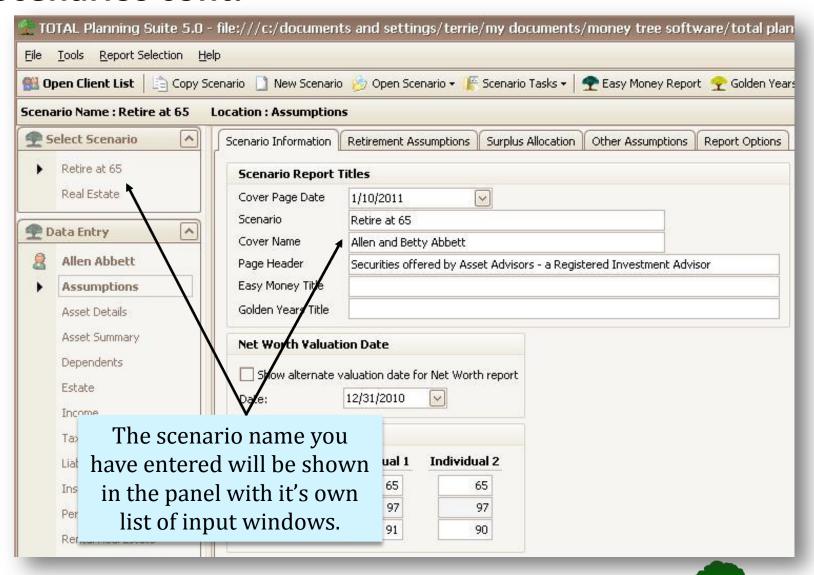

ick Entry Wizard** is great to get Individual 1 you started entering client data. The First Name Last Name Birth Date Retirement Age 7/1/2009 Wizard leads you through 13 steps to Individual 2 First Name Last Name Birth Date Retirement Age enter client data. 7/1/2009 ☐ Married More experienced users often use the Address Home Address empty client option and skip the wizard. City, State, Zip Home Phone Work Phone Mobile Phone Email Click here for a very useful questionnaire to gather client data. Step 1 of 13 Jump to: Client Information Open Blank Questionnaire Document Finish Cancel

REE SOFTWARE

# **Create an Empty Client**



TREE SOFTWARE

**Create a New Scenario** 



TREE SOFTWARE

#### **Client Information and Scenarios**





#### **Scenario Information**





#### Scenarios cont.



TREE SOFTWARE

#### **Scenario Selection**









# End of Client and Scenario Tutorial