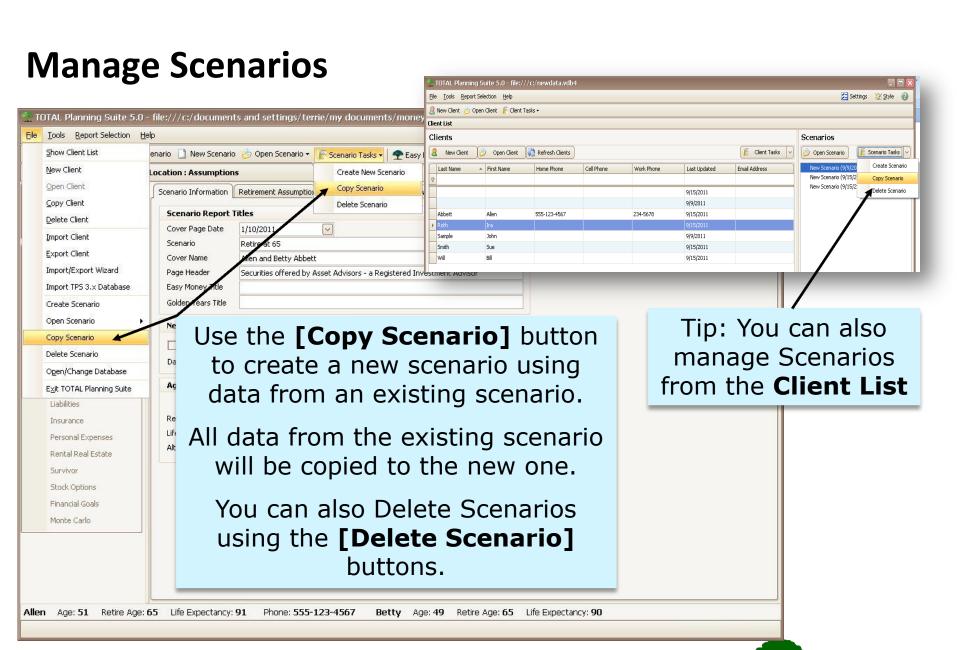

u started entering client data. The First Name Last Name Birth Date Retirement Age 7/1/2009 Wizard leads you through 13 steps to Individual 2 First Name Last Name Birth Date Retirement Age enter client data. 7/1/2009 ☐ Married More experienced users often use the Address Home Address empty client option and skip the wizard. City, State, Zip Home Phone Work Phone Mobile Phone Email Click here for a very useful questionnaire to gather client data. Step 1 of 13 Jump to: Client Information Open Blank Questionnaire Document Finish Cancel

REE SOFTWARE

# **Create an Empty Client**



TREE SOFTWARE

**Create a New Scenario** 



TREE SOFTWARE

#### **Client Information and Scenarios**





#### **Scenario Information**





#### Scenarios cont.



TREE SOFTWARE

#### **Scenario Selection**









# End of Client and Scenario Tutorial