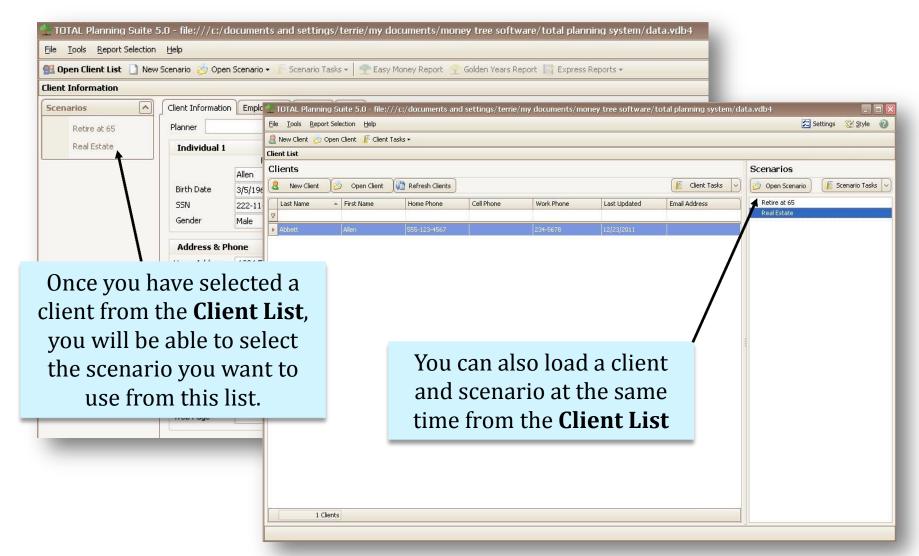

1 you started entering client data. The First Name Last Name Birth Date Retirement Age 7/1/2009 Wizard leads you through 13 steps to Individual 2 First Name Last Name Birth Date Retirement Age enter client data. 7/1/2009 ☐ Married More experienced users often use the Address Home Address empty client option and skip the wizard. City, State, Zip Home Phone Work Phone Mobile Phone Email Click here for a very useful questionnaire to gather client data. Step 1 of 13 Jump to: Client Information Open Blank Questionnaire Document Finish Cancel

REE SOFTWARE

# **Create an Empty Client**



TREE SOFTWARE

**Create a New Scenario** 



TREE SOFTWARE

#### **Client Information and Scenarios**





#### **Scenario Information**





#### Scenarios cont.



TREE SOFTWARE

#### **Scenario Selection**









# End of Client and Scenario Tutorial