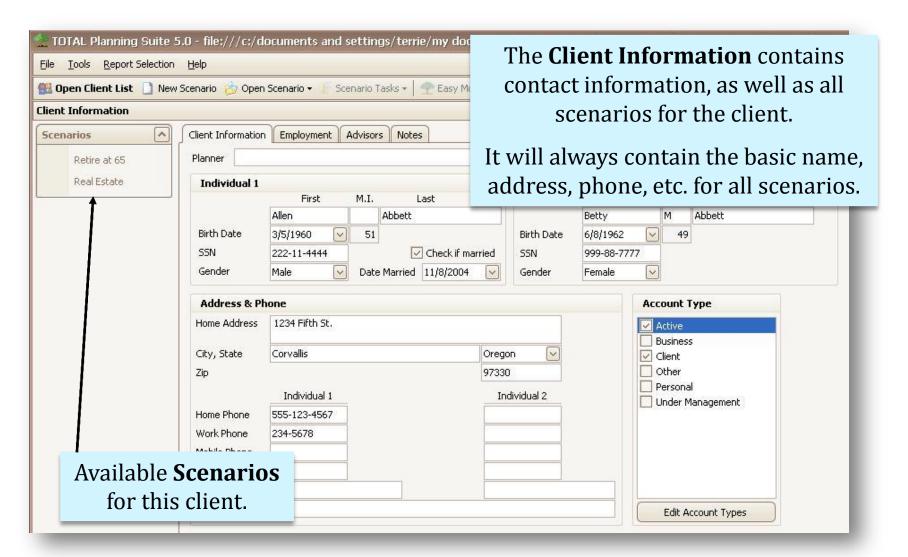

ion Previous Next Welcome to the Quick Entry Wizard. The **Quick Entry Wizard** is great to get Individual 1 you started entering client data. The First Name Last Name Birth Date Retirement Age 7/1/2009 Wizard leads you through 13 steps to Individual 2 First Name Last Name Birth Date Retirement Age enter client data. 7/1/2009 ☐ Married More experienced users often use the Address Home Address empty client option and skip the wizard. City, State, Zip Home Phone Work Phone Mobile Phone Email Click here for a very useful questionnaire to gather client data. Step 1 of 13 Jump to: Client Information Open Blank Questionnaire Document Finish Cancel

REE SOFTWARE

# **Create an Empty Client**



TREE SOFTWARE

**Create a New Scenario** 



TREE SOFTWARE

#### **Client Information and Scenarios**





#### **Scenario Information**





#### Scenarios cont.



TREE SOFTWARE

#### **Scenario Selection**









# End of Client and Scenario Tutorial