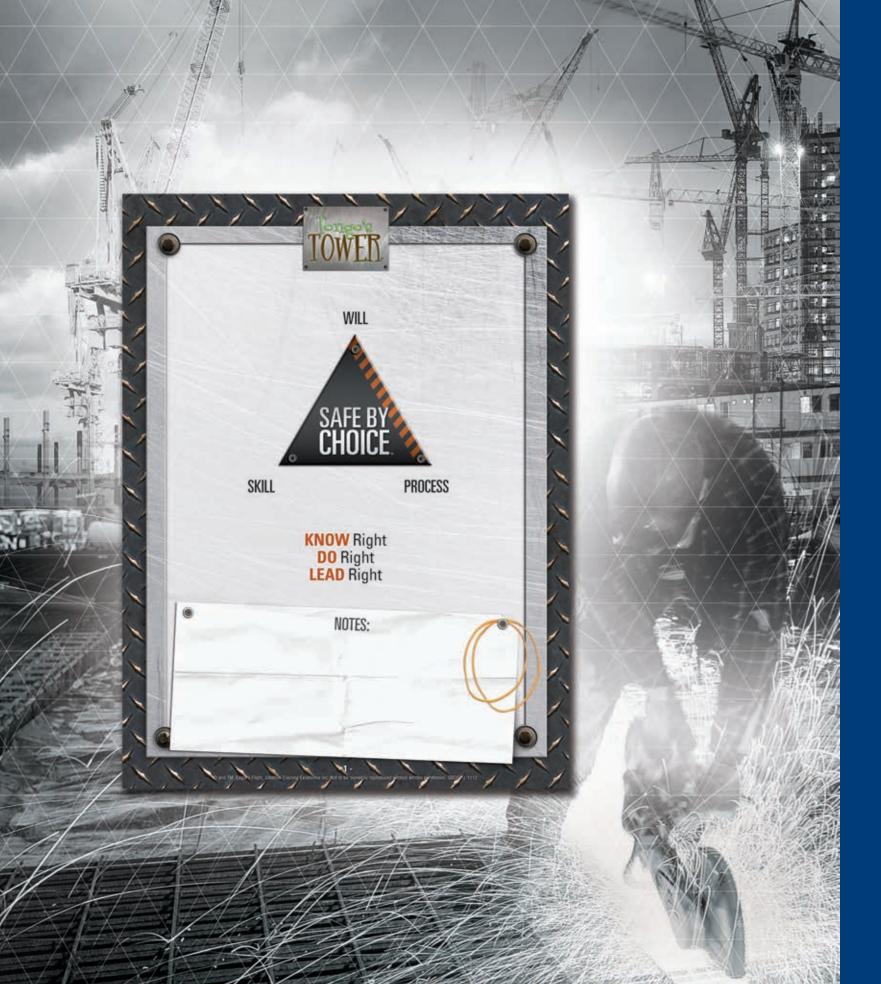

# The Mechanics of leading Safe by Choice

- A leader must Inspire the Will of their employees
- A leader must Build the Skills of their employees
- A leader must Ensure that Processes are followed every time

## How?

THE LEADER'S PRIORITIES:

Know Right
Do Right
Lead Right

..... DESIGN OF THE PROGRAM

Leader Day

A safe culture and strong commercial results must coexist.

Leaders come to understand the true consequences of failure to "walk the talk" on safety.