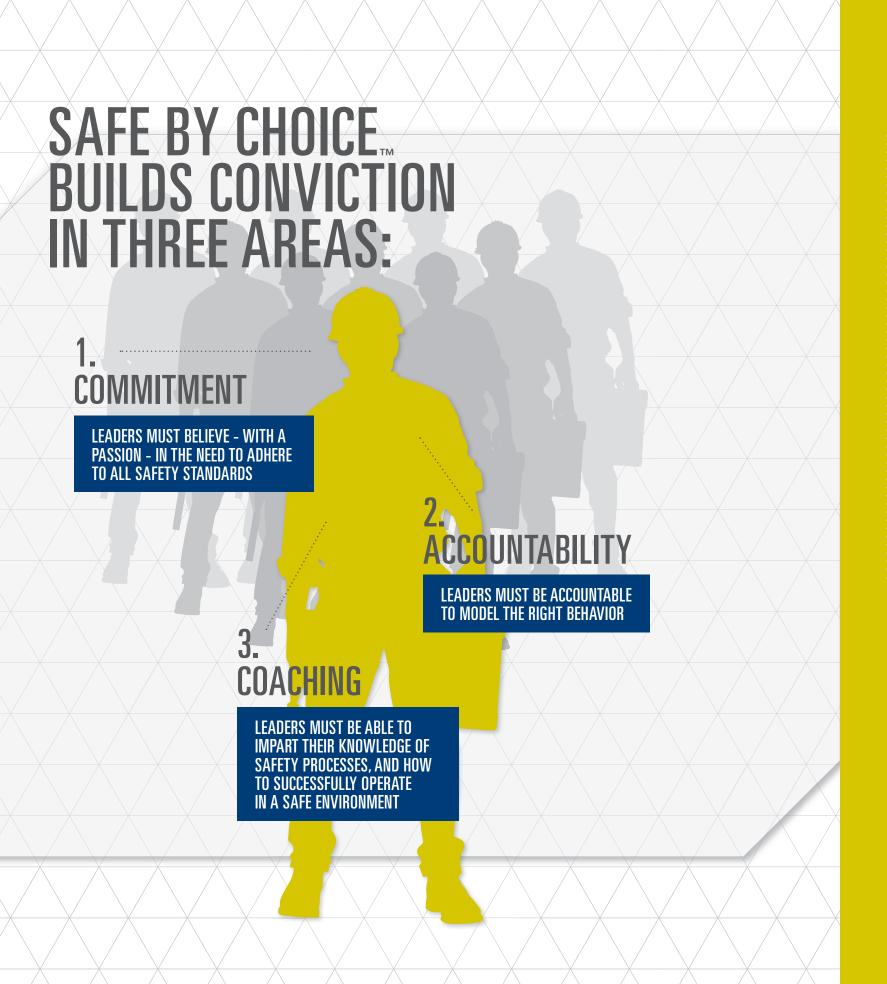

- 1. SUPERVISORS AND LEADERS THE COURSE CREATES WITHIN THE LEADERS THE MINDSET OF ENSURING EVERYONE IS SAFE BY CHOICE.
- 2. EMPLOYEES THE PROGRAM BUILDS
  COMMITMENT, NOT JUST COMPLIANCE,
  TO PERSONALLY CREATING A SAFE WORKPLACE.

# The Mechanics of leading Safe by Choice

- A leader must Inspire the Will of their employees
- A leader must Build the Skills of their employees
- A leader must Ensure that Processes are followed every time

## How?

THE LEADER'S PRIORITIES:

Know Right
Do Right
Lead Right

..... DESIGN OF THE PROGRAM

Leader Day

A safe culture and strong commercial results must coexist.

Leaders come to understand the true consequences of failure to "walk the talk" on safety.

## **Lead Right**

**LEADERS MUST FIRST...** 

**Model Safety** 

THEN THEY MUST...

Coach Safety

THEN THEY MUST...

Require Safety

THE PROGRAM