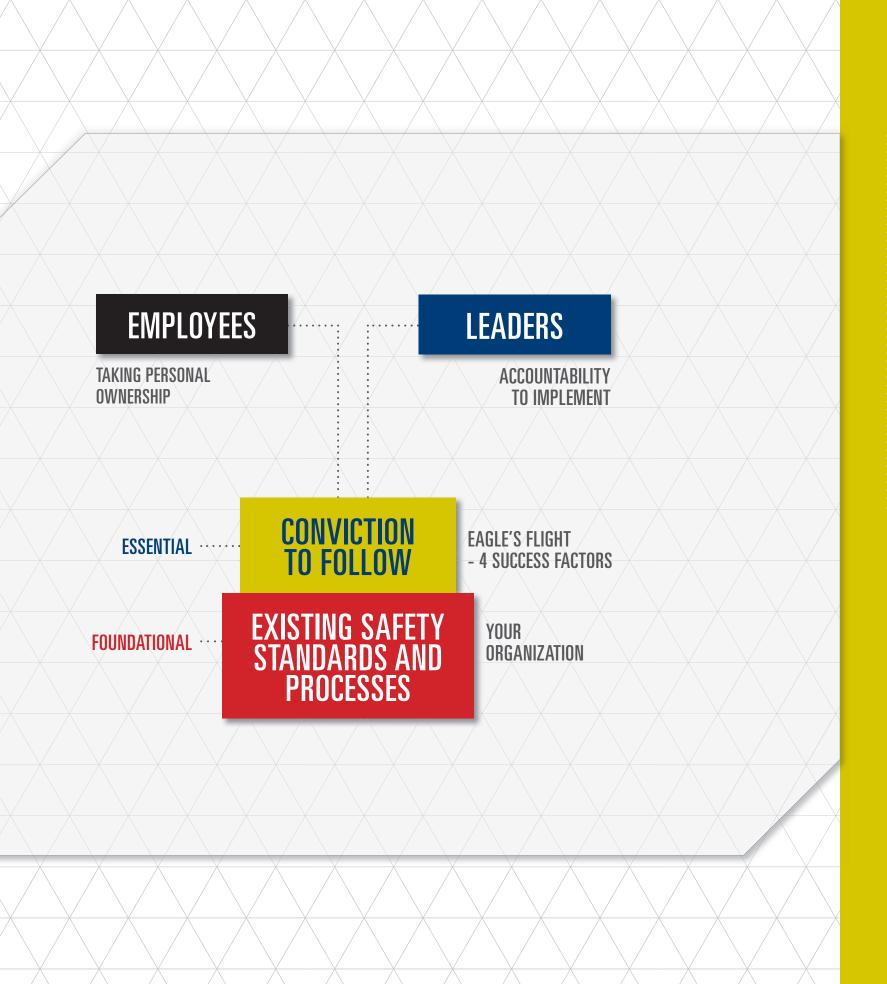

# Safe by Choice builds conviction

Safe by Choice<sub>™</sub> is not designed to replace or alter your current safety programs; it is designed to give those programs traction and to make every employee an owner of your safety culture.

- 1. SUPERVISORS AND LEADERS THE COURSE CREATES WITHIN THE LEADERS THE MINDSET OF ENSURING EVERYONE IS SAFE BY CHOICE.
- 2. EMPLOYEES THE PROGRAM BUILDS
  COMMITMENT, NOT JUST COMPLIANCE,
  TO PERSONALLY CREATING A SAFE WORKPLACE.