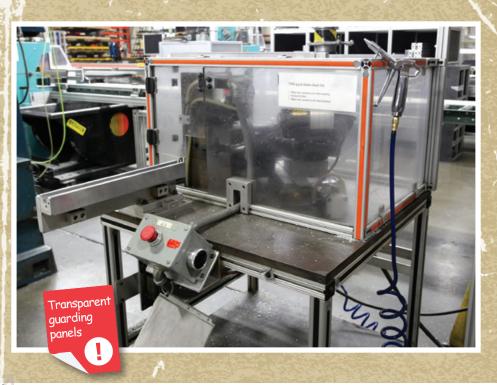

8020.net/guardingintro.asp

80/20 can guard what needs kept safe. Pick from a selection of transparent panels 80/20 offers to retain visibility.

Acrylic and Polycarbonate Panels

80/20 materials are built to withstand the elements of the outdoors!