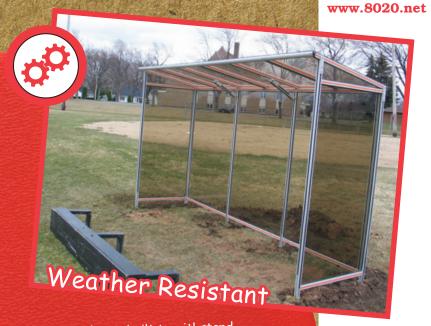

8020.net/guardingintro.asp

80/20 can guard what needs kept safe. Pick from a selection of transparent panels 80/20 offers to retain visibility.

Acrylic and Polycarbonate Panels

80/20 materials are built to withstand the elements of the outdoors!