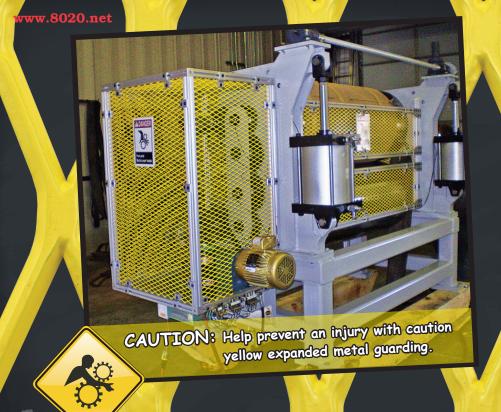

### PRUAGTIVIE BUARDING

**Save** \$ – Avoid hefty fines, costly shutdowns and worker's compensation claims *PLUS* increased safety leads to increased productivity.

In 2009, Liberty Mutual Insurance Company released a survey showing 61 percent of executives say \$3 or more is saved for each \$1 invested in workplace safety.

**Clean, customized, and easy** – T-slotted aluminum is modular and can be customized to your machine or workstation. *PLUS* your guard is assembled with simple hand tools, making installation easy and safe and allows for easy access for maintenance.

**Fast!** – Whether you need indoor or outdoor solutions or if you need to keep light, sound, chemicals and debris in or keep hands and bodies out, 80/20 can provide a *FAST* solution with *FREE* design assistance and inhouse assembly services.

A Solution Just for You – T-slotted aluminum profiles in sizes 20mm x 20mm up to 3" x 6" create a wide range of cost-effective solutions. *PLUS* a variety of panel materials, color coded accessories, and mounting solutions allow you to customize your project.