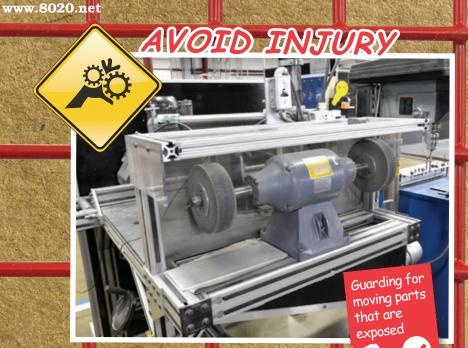

### PRUAGTIVIE BUARDING

**Save** \$ – Avoid hefty fines, costly shutdowns and worker's compensation claims *PLUS* increased safety leads to increased productivity.

In 2009, Liberty Mutual Insurance Company released a survey showing 61 percent of executives say \$3 or more is saved for each \$1 invested in workplace safety.

**Clean, customized, and easy** – T-slotted aluminum is modular and can be customized to your machine or workstation. *PLUS* your guard is assembled with simple hand tools, making installation easy and safe and allows for easy access for maintenance.