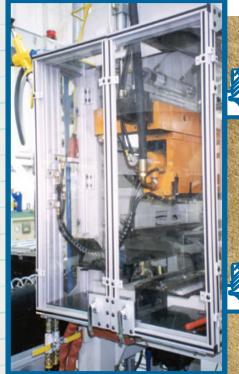

### PRUAGTIVIE BUARDING

**Save** \$ – Avoid hefty fines, costly shutdowns and worker's compensation claims *PLUS* increased safety leads to increased productivity.

In 2009, Liberty Mutual Insurance Company released a survey showing 61 percent of executives say \$3 or more is saved for each \$1 invested in workplace safety.

**Clean, customized, and easy** – T-slotted aluminum is modular and can be customized to your machine or workstation. *PLUS* your guard is assembled with simple hand tools, making installation easy and safe and allows for easy access for maintenance.

**Fast!** – Whether you need indoor or outdoor solutions or if you need to keep light, sound, chemicals and debris in or keep hands and bodies out, 80/20 can provide a *FAST* solution with *FREE* design assistance and inhouse assembly services.

A Solution Just for You – T-slotted aluminum profiles in sizes 20mm x 20mm up to 3" x 6" create a wide range of cost-effective solutions. *PLUS* a variety of panel materials, color coded accessories, and mounting solutions allow you to customize your project.