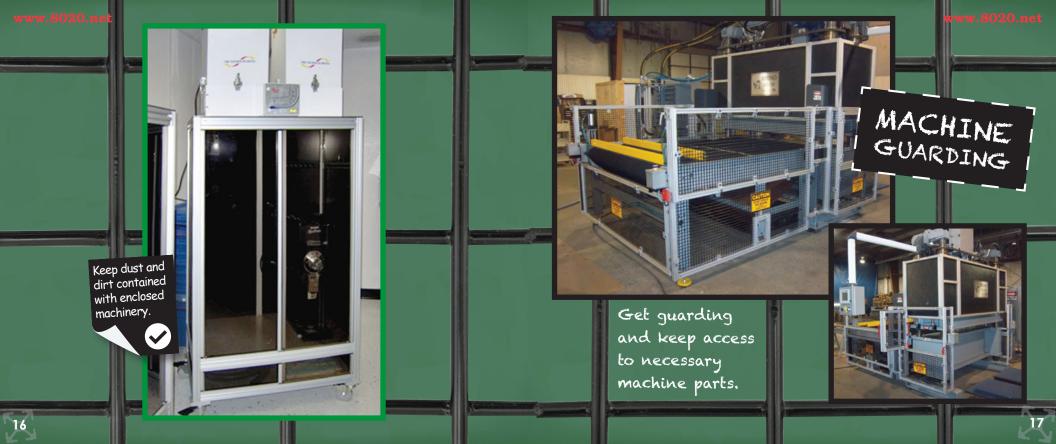

# Closed Face

Get a smooth finish by closing off unused T-slots on profiles.

T-slotted profiles are
perfect for easily
mounting additional
safety components
and workstation
accessories.

Automate the process!

### SECURITY GUARD

www.8020.net www.8020.net

Want to see your application in the next flipbook edition?

For more information, call 80/20, (260)-248-8030

Please send high resolution application photos when possible.