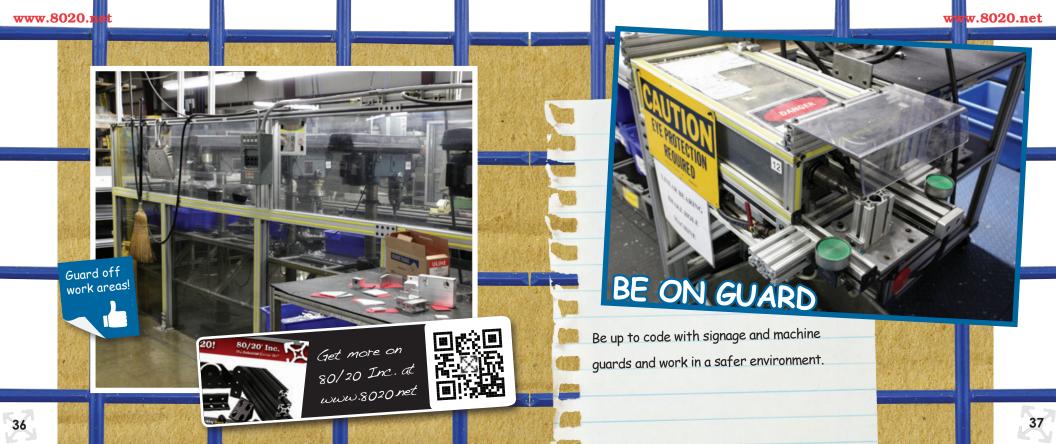

### SECURITY GUARD

www.8020.net www.8020.net

Want to see your application in the next flipbook edition?

For more information, call 80/20, (260)-248-8030

Please send high resolution application photos when possible.