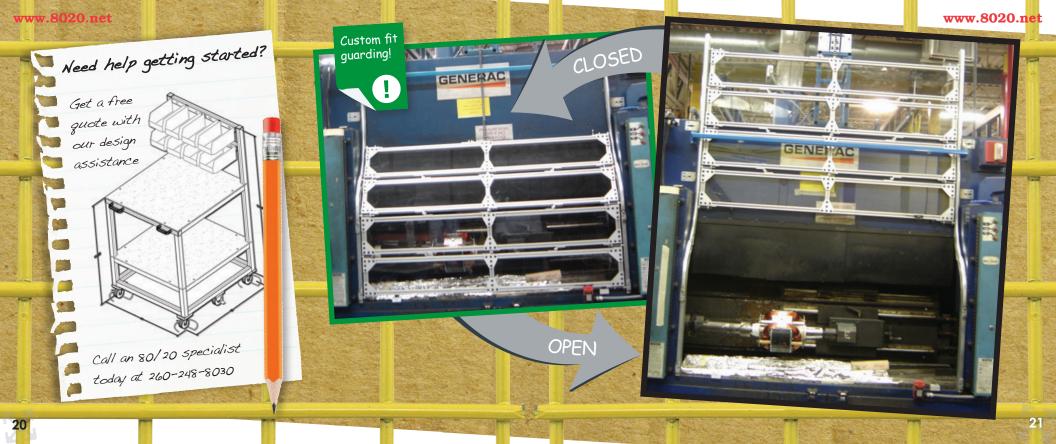

#### 80/20 Innovation

Save \$ by avoiding hefty fines and costly shutdowns with 80/20 Guarding. No other guarding solution offers the benefits of the 80/20 T-slotted framing system - clean, durable and customizable to meet your specific need.

8020.net/guardingintro.asp

80/20 can guard what needs kept safe. Pick from a selection of transparent panels 80/20 offers to retain visibility.

Acrylic and Polycarbonate Panels

80/20 materials are built to withstand the elements of the outdoors!

# Closed Face

Get a smooth finish by closing off unused T-slots on profiles.

T-slotted profiles are
perfect for easily
mounting additional
safety components
and workstation
accessories.

Automate the process!

Whether you need to keep sound or light in or out, 80/20 guarding is the start!

www.8020.net

80/20 guarding accessories allow for easy access when lockout/tagout maintenance is required.

Lift-Off Hinge
Remove panels
quickly and easily.