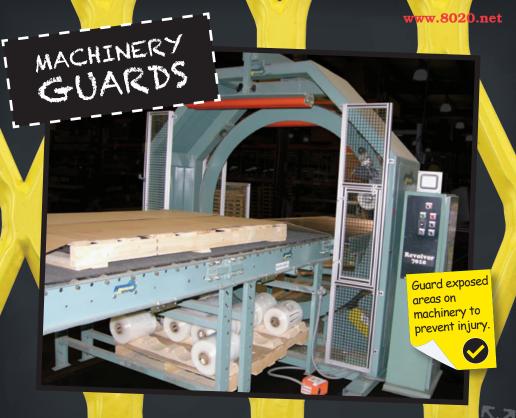

**Fast!** – Whether you need indoor or outdoor solutions or if you need to keep light, sound, chemicals and debris in or keep hands and bodies out, 80/20 can provide a *FAST* solution with *FREE* design assistance and inhouse assembly services.

Whether you need to keep sound or light in or out, 80/20 guarding is the start!

www.8020.net

80/20 guarding accessories allow for easy access when lockout/tagout maintenance is required.

Lift-Off Hinge
Remove panels
quickly and easily.