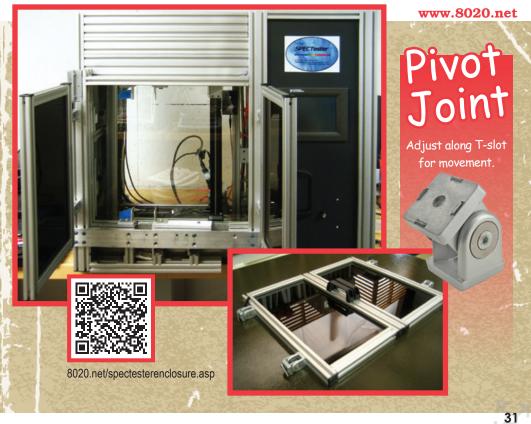

www.8020.net www.8020.net

> Don't like the original design? Create a solution to improve quality and functionality.

Construct clean rooms or sound barriers around equipment.

45 Degree Support Get added stability