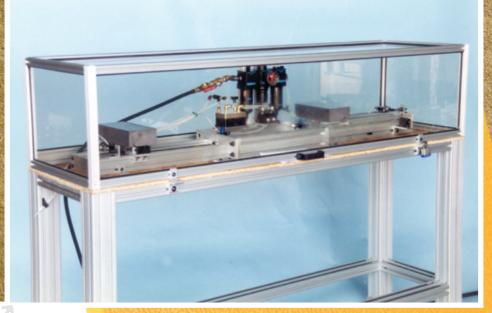

nds and bodies out, 80/20 can provide a *FAST* solution with *FREE* design assistance and inhouse assembly services.

A Solution Just for You – T-slotted aluminum profiles in sizes 20mm x 20mm up to 3" x 6" create a wide range of cost-effective solutions. *PLUS* a variety of panel materials, color coded accessories, and mounting solutions allow you to customize your project.





Whether you need to keep sound or light in or out, 80/20 guarding is the start!



www.8020.net



















80/20 guarding accessories allow for easy access when lockout/tagout maintenance is required.

Lift-Off Hinge
Remove panels
quickly and easily.









Custom Machining

Don't have a part you need? Let our Custom Machining department create it.









#### Colorful Solutions



### SECURITY GUARD





www.8020.net www.8020.net







Want to see your application in the next flipbook edition?



For more information, call 80/20, (260)-248-8030



Please send high resolution application photos when possible.

www.8020.net

#### 80/20° Inc.

The Industrial Erector Set®

#### **THE STANDARD**

1701 S 400 E, Columbia City, IN 46725 (260) 248-8030 • Fax: (260) 248-8029 • www.8020.net

Part No: GUARD0412

DISTRIBUTED BY

Request your copy of the 80/20 catalog today!