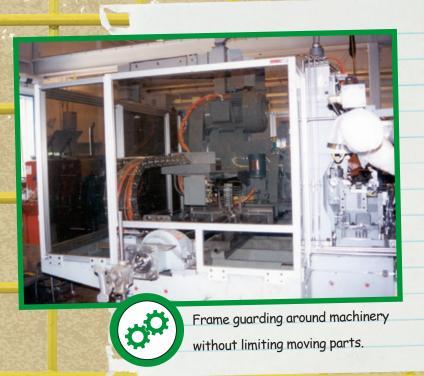

# Closed Face

Get a smooth finish by closing off unused T-slots on profiles.

T-slotted profiles are
perfect for easily
mounting additional
safety components
and workstation
accessories.

Automate the process!

www.8020.net www.8020.net

Select from a variety of 80/20 casters available now!

Value Add Fabrication Services

With the help of 80/20's Value Add frame fabrication services your project can be ready when it arrives at your door.