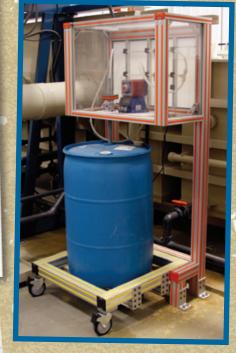

system - clean, durable and customizable to meet your specific need.



8020.net/guardingintro.asp



80/20 can guard what needs kept safe. Pick from a selection of transparent panels 80/20 offers to retain visibility.



Acrylic and Polycarbonate Panels



80/20 materials are built to withstand the elements of the outdoors!







# Closed Face

Get a smooth finish by closing off unused T-slots on profiles.









T-slotted profiles are
perfect for easily
mounting additional
safety components
and workstation
accessories.



Automate the process!





www.8020.net www.8020.net



Select from a variety of 80/20 casters available now!





Value Add Fabrication Services

With the help of 80/20's Value Add frame fabrication services your project can be ready when it arrives at your door.





www.8020.net www.8020.net

> Don't like the original design? Create a solution to improve quality and functionality.





Construct clean rooms or sound barriers around equipment.

45 Degree Support Get added stability





## EXPERIMENTAL SOLUTION







### PRUAGTIVIE BUARDING

**Save** \$ – Avoid hefty fines, costly shutdowns and worker's compensation claims *PLUS* increased safety leads to increased productivity.

In 2009, Liberty Mutual Insurance Company released a survey showing 61 percent of executives say \$3 or more is saved for each \$1 invested in workplace safety.

**Clean, customized, and easy** – T-slotted aluminum is modular and can be customized to your machine or workstation. *PLUS* your guard is assembled with simple hand tools, making installation easy and safe and a