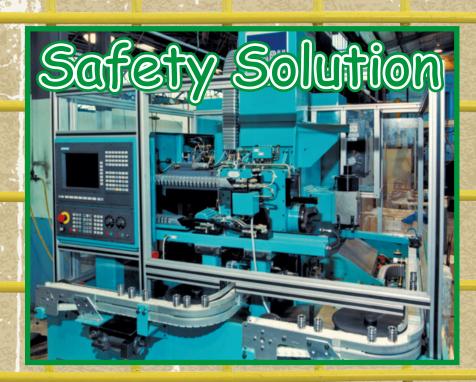

### PRUAGTIVIE BUARDING

**Save** \$ – Avoid hefty fines, costly shutdowns and worker's compensation claims *PLUS* increased safety leads to increased productivity.

In 2009, Liberty Mutual Insurance Company released a survey showing 61 percent of executives say \$3 or more is saved for each \$1 invested in workplace safety.

**Clean, customized, and easy** – T-slotted aluminum is modular and can be customized to your machine or workstation. *PLUS* your guard is assembled with simple hand tools, making installation easy and safe and allows for easy access for maintenance.

**Fast!** – Whether you need indoor or outdoor solutions or if you need to keep light, sound, chemicals and debris in or keep hands and bodies out, 80/20 can provide a *FAST* solution with *FREE* design assistance and inhouse assembly services.

A Solution Just for You – T-slotted aluminum profiles in sizes 20mm x 20mm up to 3" x 6" create a wide range of cost-effective solutions. *PLUS* a variety of panel materials, color coded accessories, and mounting solutions allow you to customize your project.