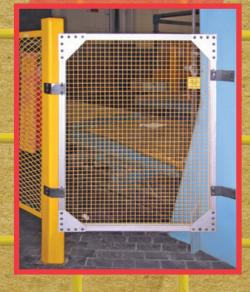

Whether you need to keep sound or light in or out, 80/20 guarding is the start!

www.8020.net

80/20 guarding accessories allow for easy access when lockout/tagout maintenance is required.

Lift-Off Hinge
Remove panels
quickly and easily.