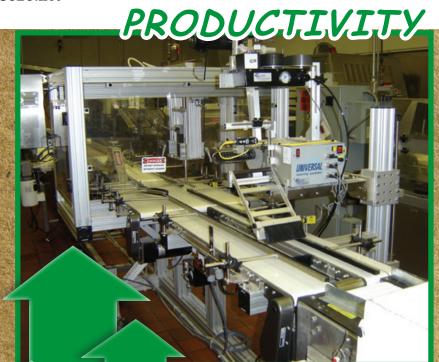

### PRUAGTIVIE BUARDING

**Save** \$ – Avoid hefty fines, costly shutdowns and worker's compensation claims *PLUS* increased safety leads to increased productivity.

In 2009, Liberty Mutual Insurance Company released a survey showing 61 percent of executives say \$3 or more is saved for each \$1 invested in workplace safety.

**Clean, customized, and easy** – T-slotted aluminum is modular and can be customized to your machine or workstation. *PLUS* your guard is assembled with simple hand tools, making installation easy and safe and allows for easy access for maintenance.

**Fast!** – Whether you need indoor or outdoor solutions or if you need to keep light, sound, chemicals and debris in or keep hands and bodies out, 80/20 can provide a *FAST* solution with *FREE* design assistance and inhouse assembly services.

A Solution Just for You – T-slotted aluminum profiles in sizes 20mm x 20mm up to 3" x 6" create a wide range of cost-effective solutions. *PLUS* a variety of panel materials, color coded accessories, and mounting solutions allow you to customize your project.