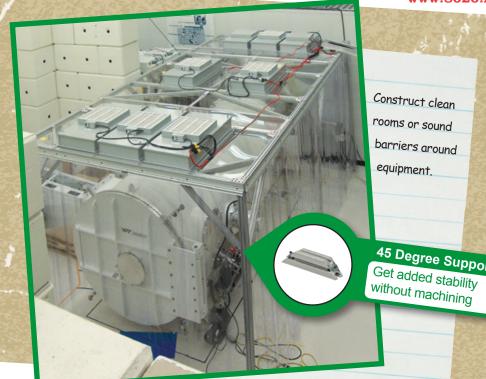

www.8020.net www.8020.net

> Don't like the original design? Create a solution to improve quality and functionality.

Construct clean rooms or sound barriers around equipment.

45 Degree Support Get added stability