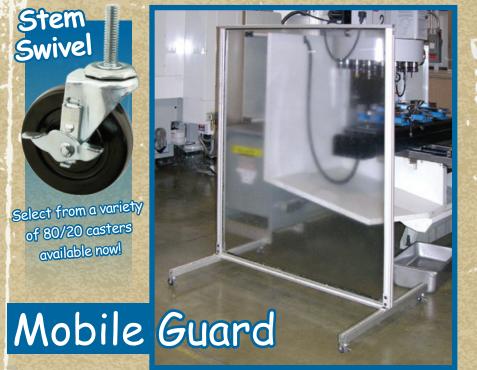

www.8020.net www.8020.net

Select from a variety of 80/20 casters available now!

Value Add Fabrication Services

With the help of 80/20's Value Add frame fabrication services your project can be ready when it arrives at your door.

www.8020.net www.8020.net

> Don't like the original design? Create a solution to improve quality and functionality.

Construct clean rooms or sound barriers around equipment.

45 Degree Support Get added stability