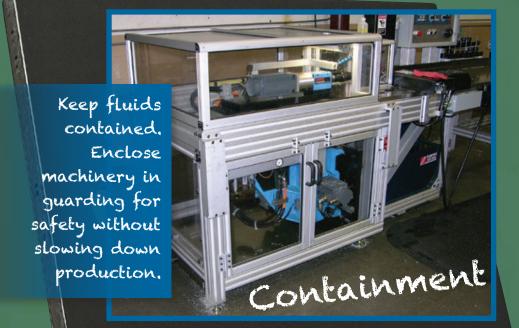

www.8020.net www.8020.net

> Don't like the original design? Create a solution to improve quality and functionality.

Construct clean rooms or sound barriers around equipment.

45 Degree Support Get added stability