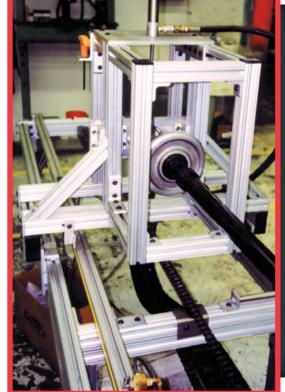

# Closed Face

Get a smooth finish by closing off unused T-slots on profiles.

T-slotted profiles are
perfect for easily
mounting additional
safety components
and workstation
accessories.

Automate the process!