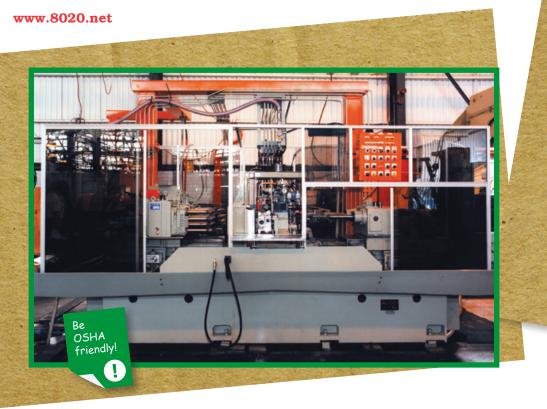

### PRUAGTIVIE BUARDING

**Save** \$ – Avoid hefty fines, costly shutdowns and worker's compensation claims *PLUS* increased safety leads to increased productivity.

In 2009, Liberty Mutual Insurance Company released a survey showing 61 percent of executives say \$3 or more is saved for each \$1 invested in workplace safety.

**Clean, customized, and easy** – T-slotted aluminum is modular and can be customized to your machine or workstation. *PLUS* your guard is assembled with simple hand tools, making installation easy and safe and allows for easy access for maintenance.

**Fast!** – Whether you need indoor or outdoor solutions or if you need to keep light, sound, chemicals and debris in or keep hands and bodies out, 80/20 can provide a *FAST* solution with *FREE* design assistance and inhouse assembly services.

A Solution Just for You – T-slotted aluminum profiles in sizes 20mm x 20mm up to 3" x 6" create a wide range of cost-effective solutions. *PLUS* a variety of panel materials, color coded accessories, and mounting solutions allow you to customize your project.

Whether you need to keep sound or light in or out, 80/20 guarding is the start!

www.8020.net

80/20 guarding accessories allow for easy access when lockout/tagout maintenance is required.

Lift-Off Hinge
Remove panels
quickly and easily.