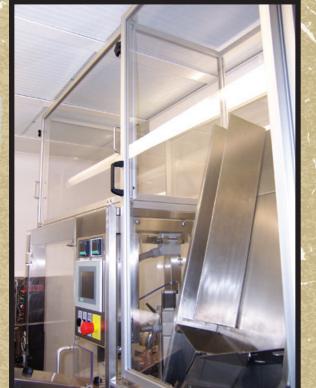

8020.net/guardingintro.asp

80/20 can guard what needs kept safe. Pick from a selection of transparent panels 80/20 offers to retain visibility.

Acrylic and Polycarbonate Panels

80/20 materials are built to withstand the elements of the outdoors!