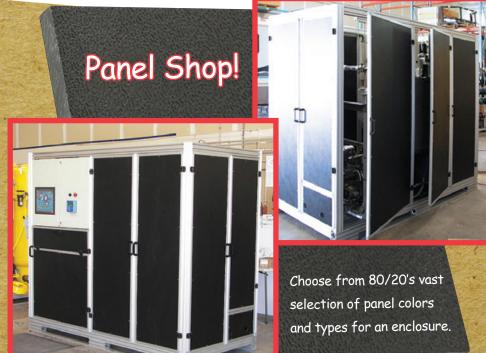

www.8020.net www.8020.net

> Don't like the original design? Create a solution to improve quality and functionality.

Construct clean rooms or sound barriers around equipment.

45 Degree Support Get added stability