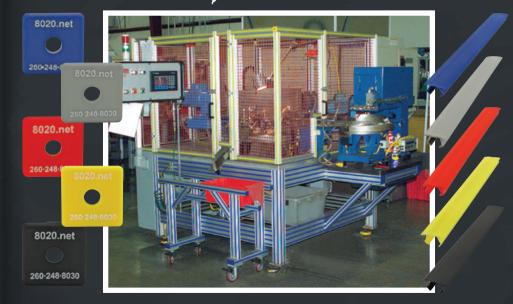

#### 80/20 Innovation

Save \$ by avoiding hefty fines and costly shutdowns with 80/20 Guarding. No other guarding solution offers the benefits of the 80/20 T-slotted framing system - clean, durable and customizable to meet your specific need.

8020.net/guardingintro.asp

80/20 can guard what needs kept safe. Pick from a selection of transparent panels 80/20 offers to retain visibility.

Acrylic and Polycarbonate Panels

80/20 materials are built to withstand the elements of the outdoors!