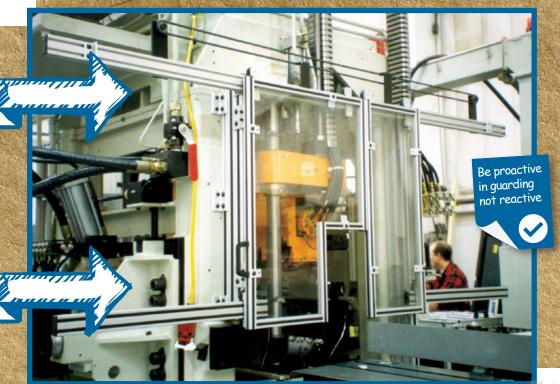

### PRUAGTIVIE BUARDING

**Save** \$ – Avoid hefty fines, costly shutdowns and worker's compensation claims *PLUS* increased safety leads to increased productivity.

In 2009, Liberty Mutual Insurance Company released a survey showing 61 percent of executives say \$3 or more is saved for each \$1 invested in workplace safety.

**Clean, customized, and easy** – T-slotted aluminum is modular and can be customized to your machine or workstation. *PLUS* your guard is assembled with simple hand tools, making installation easy and safe and allows for easy access for maintenance.

**Fast!** – Whether you need indoor or outdoor solutions or if you need to keep light, sound, chemicals and debris in or keep hands and bodies out, 80/20 can provide a *FAST* solution with *FREE* design assistance and inhouse assembly services.

A Solution Just for You – T-slotted aluminum profiles in sizes 20mm x 20mm up to 3" x 6" create a wide range of cost-effective solutions. *PLUS* a variety of panel materials, color coded accessories, and mounting solutions allow you to customize your project.