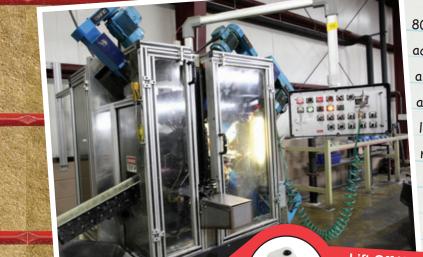

Whether you need to keep sound or light in or out, 80/20 guarding is the start!

www.8020.net

80/20 guarding accessories allow for easy access when lockout/tagout maintenance is required.

Lift-Off Hinge
Remove panels
quickly and easily.