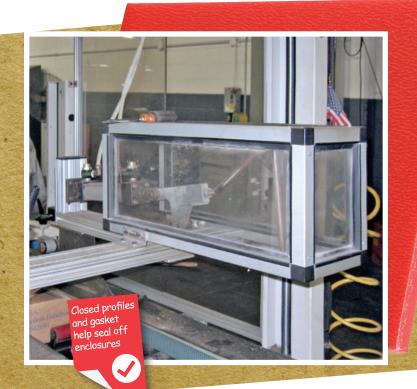

8020.net/guardingintro.asp

80/20 can guard what needs kept safe. Pick from a selection of transparent panels 80/20 offers to retain visibility.

Acrylic and Polycarbonate Panels

80/20 materials are built to withstand the elements of the outdoors!