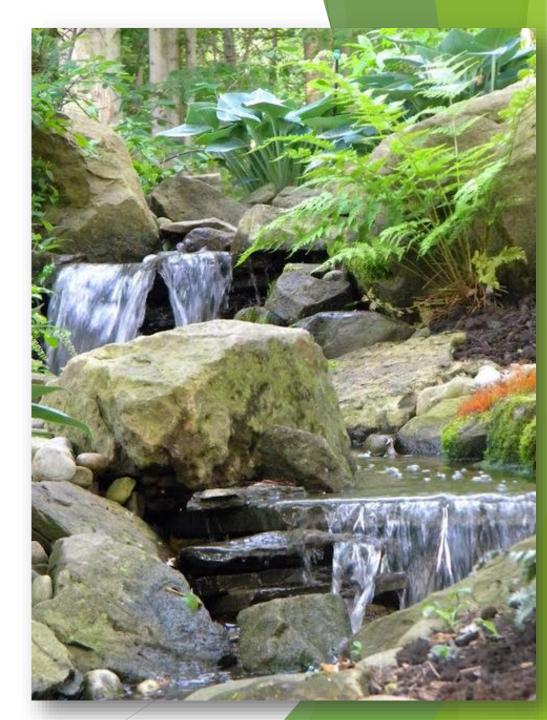

### Water Falls

Enjoy the wonderful, serene sounds of a waterfall designed for your landscape. Adding a well-designed waterfall and pond, for example, can transform your backyard into a private sanctuary for birds, Flora, and fauna where you can relax with family and friends.

Imagine a hot summer's day strolling through your garden and being refreshed by the cool mist and gentle sounds of your cascading garden waters.

Nothing is more tranquil than a waterfall beautifully engaging the senses. Picture how you can start enjoying the wonderful, soothing sounds of water in your landscape by installing a water fall or other water features.