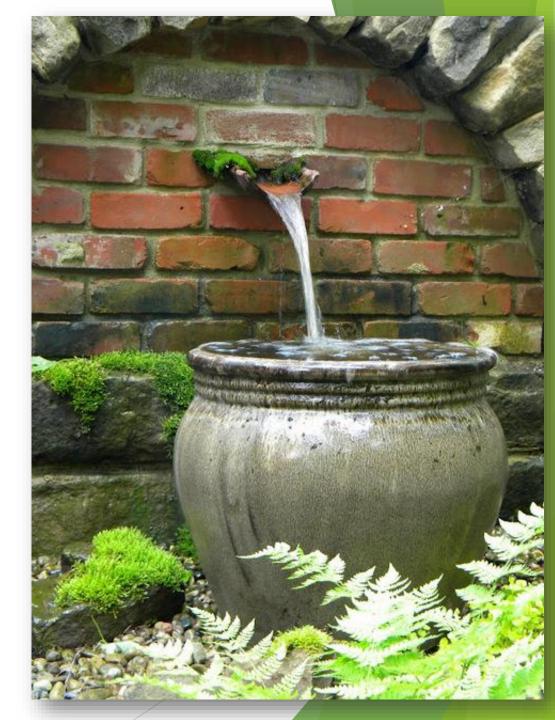

Small space? Not everyone has the space or desire for a large scale garden pond, stream, or waterfall. A gurgling fountain, however, can fit easily into patios and garden areas. Antique bricks and bright green ferns add color and texture to this intimate fountain with ceramic urn.