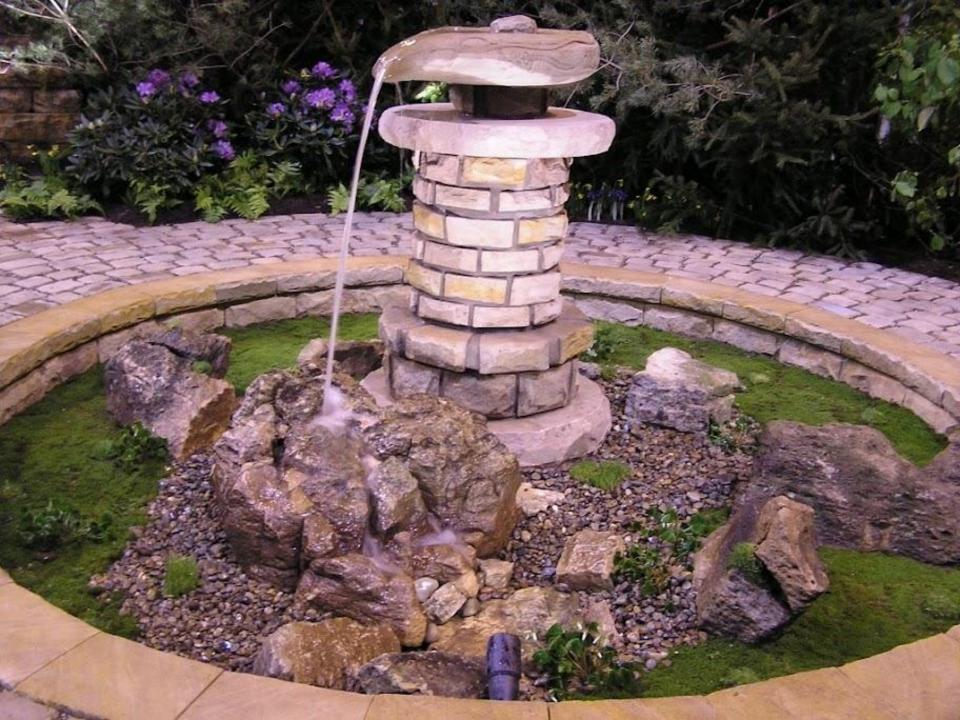

### Water Falls

Enjoy the wonderful, serene sounds of a waterfall designed for your landscape. Adding a well-designed waterfall and pond, for example, can transform your backyard into a private sanctuary for birds, Flora, and fauna where you can relax with family and friends.

Imagine a hot summer's day strolling through your garden and being refreshed by the cool mist and gentle sounds of your cascading garden waters.

Nothing is more tranquil than a waterfall beautifully engaging the senses. Picture how you can start enjoying the wonderful, soothing sounds of water in your landscape by installing a water fall or other water features.