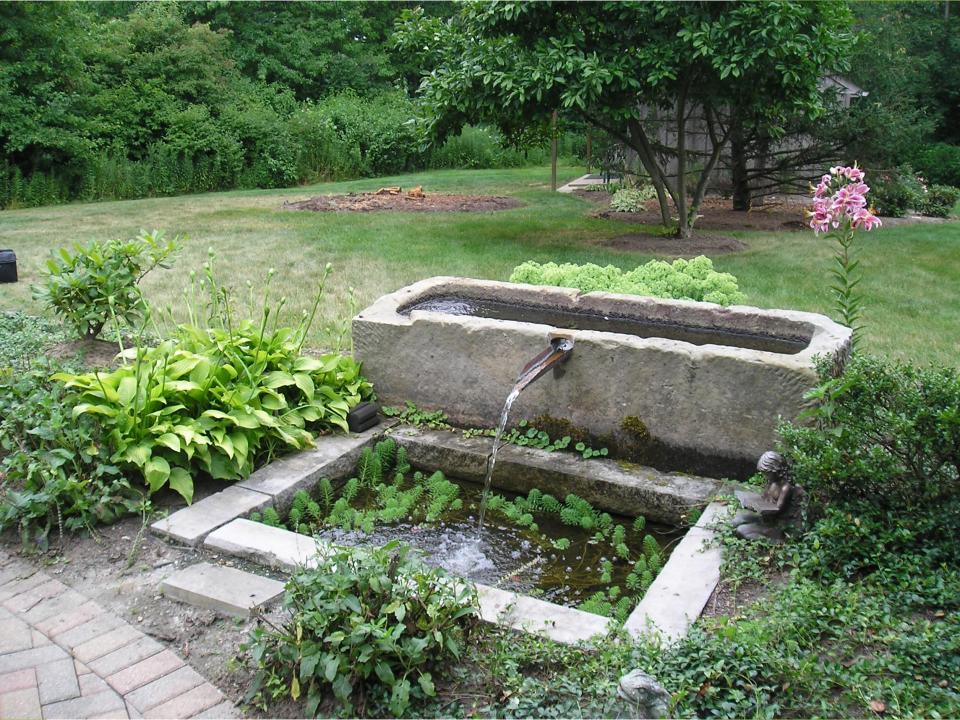

# Garden and Koi Ponds

Adding a water pond in your landscape creates an exciting dynamic in your garden areas. Pond water features can be placed in even the smallest of garden areas, or incorporated in large installations.

Water gardens and ponds can be an important source of water to backyard wildlife. You can choose from a variety of beautiful options --- from quiet, still, shallow ponds to active formal pools.

Koi ponds and water gardens, popular with fish enthusiasts feature Koi, or more specifically nishikigoi --- ornamental varieties of domesticated fish that adorn the waters of outdoor koi ponds or water gardens.