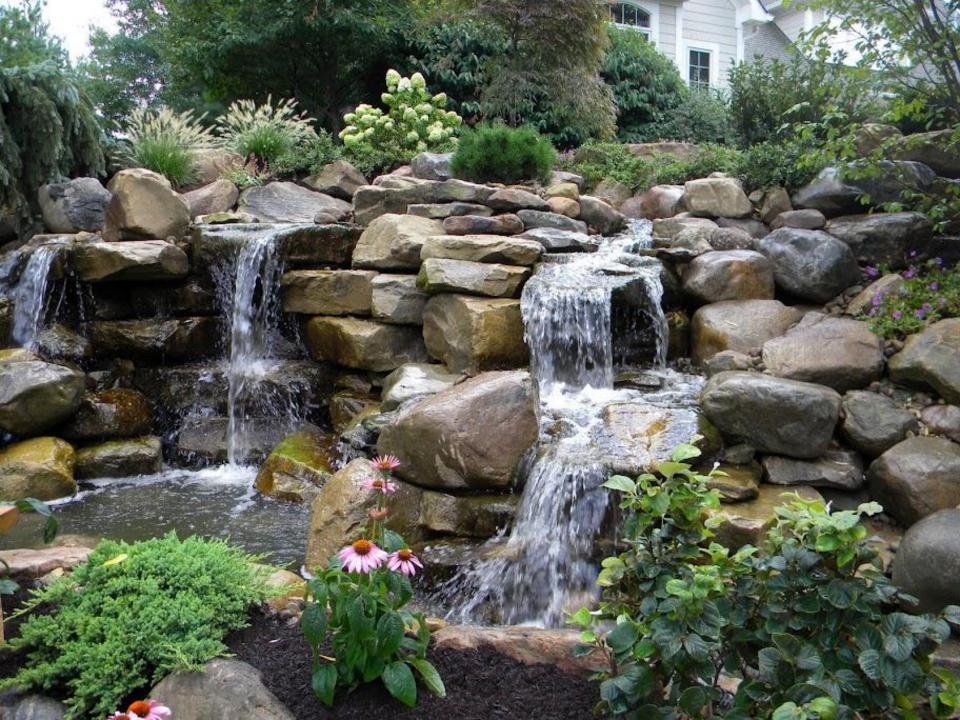

### Water Falls

Enjoy the wonderful, serene sounds of a waterfall designed for your landscape. Adding a well-designed waterfall and pond, for example, can transform your backyard into a private sanctuary for birds, Flora, and fauna where you can relax with family and friends.

Imagine a hot summer's day strolling through your garden and being refreshed by the cool mist and gentle sounds of your cascading garden waters.

Nothing is more tranquil than a waterfall beautifully engaging the senses. Picture how you can start enjoying the wonderful, soothing sounds of water in your landscape by installing a water fall or other water features.