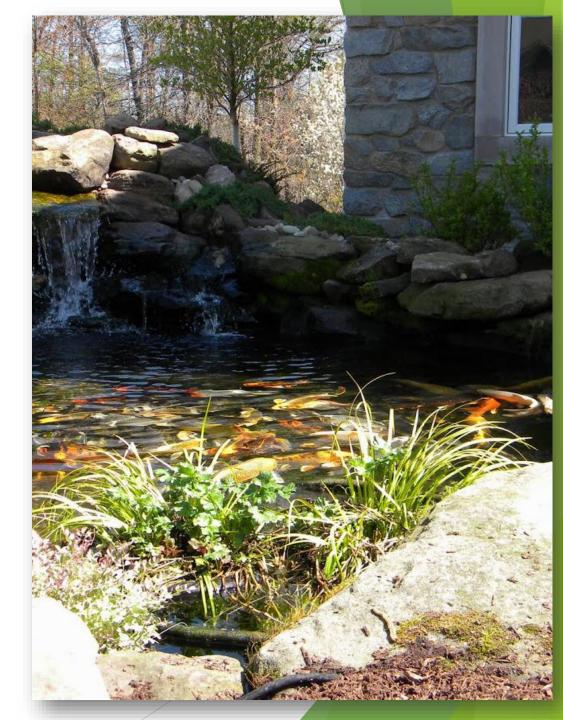

### Water Falls

Enjoy the wonderful, serene sounds of a waterfall designed for your landscape. Adding a well-designed waterfall and pond, for example, can transform your backyard into a private sanctuary for birds, Flora, and fauna where you can relax with family and friends.

Imagine a hot summer's day strolling through your garden and being refreshed by the cool mist and gentle sounds of your cascading garden waters.

Nothing is more tranquil than a waterfall beautifully engaging the senses. Picture how you can start enjoying the wonderful, soothing sounds of water in your landscape by installing a water fall or other water features.