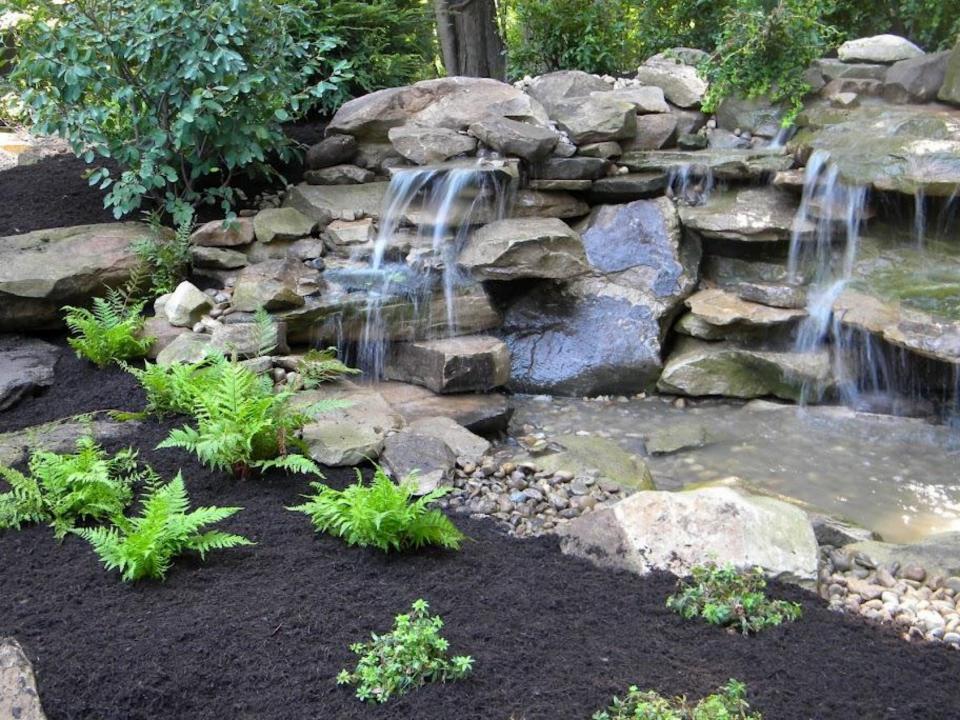

### Water Falls

Enjoy the wonderful, serene sounds of a waterfall designed for your landscape. Adding a well-designed waterfall and pond, for example, can transform your backyard into a private sanctuary for birds, Flora, and fauna where you can relax with family and friends.

Imagine a hot summer's day strolling through your garden and being refreshed by the cool mist and gentle sounds of your cascading garden waters.

Nothing is more tranquil than a waterfall beautifully engaging the senses. Picture how you can start enjoying the wonderful, soothing sounds of water in your landscape by installing a water fall or other water features.