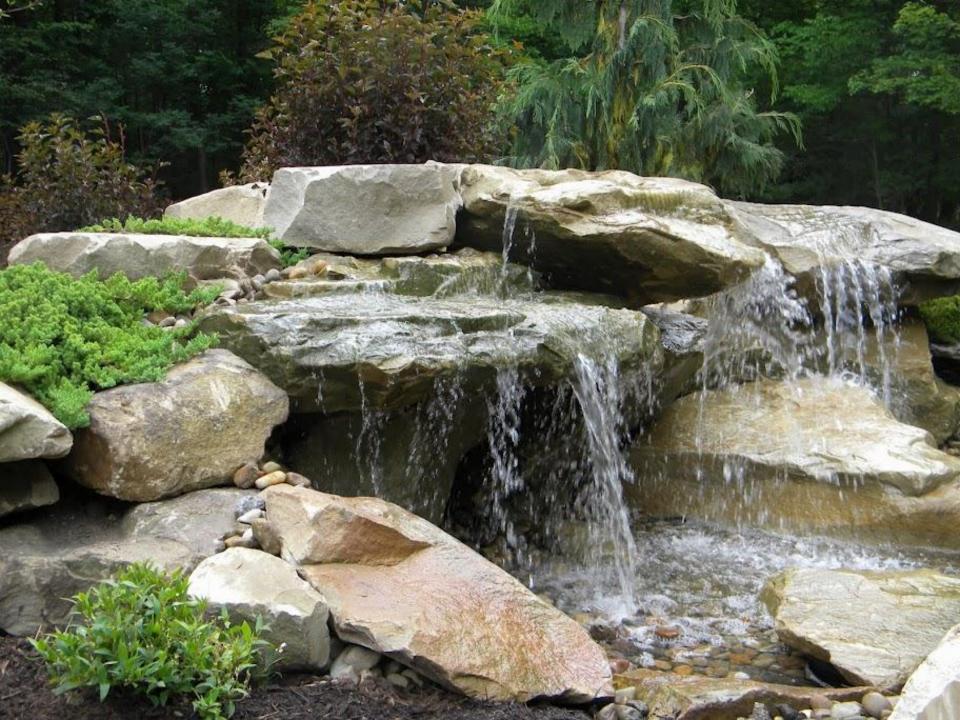

### Water Falls

Enjoy the wonderful, serene sounds of a waterfall designed for your landscape. Adding a well-designed waterfall and pond, for example, can transform your backyard into a private sanctuary for birds, Flora, and fauna where you can relax with family and friends.

Imagine a hot summer's day strolling through your garden and being refreshed by the cool mist and gentle sounds of your cascading garden waters.

Nothing is more tranquil than a waterfall beautifully engaging the senses. Picture how you can start enjoying the wonderful, soothing sounds of water in your landscape by installing a water fall or other water features.