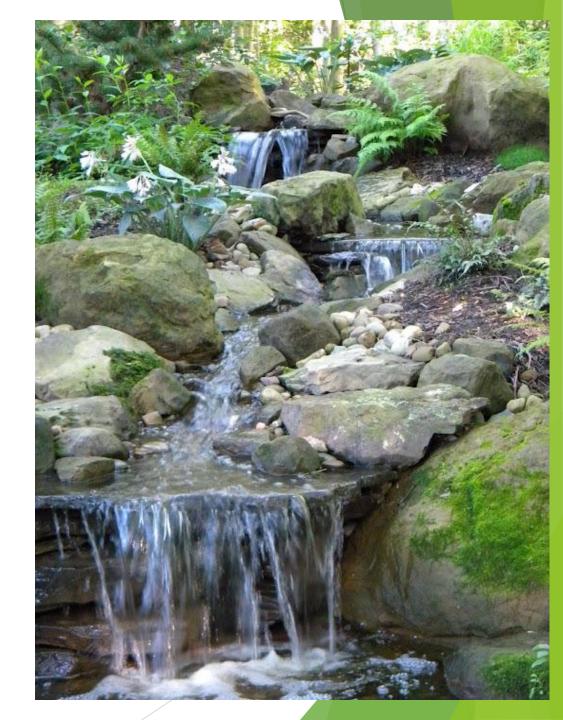

### Water Falls

Enjoy the wonderful, serene sounds of a waterfall designed for your landscape. Adding a well-designed waterfall and pond, for example, can transform your backyard into a private sanctuary for birds, Flora, and fauna where you can relax with family and friends.

Imagine a hot summer's day strolling through your garden and being refreshed by the cool mist and gentle sounds of your cascading garden waters.

Nothing is more tranquil than a waterfall beautifully engaging the senses. Picture how you can start enjoying the wonderful, soothing sounds of water in your landscape by installing a water fall or other water features.