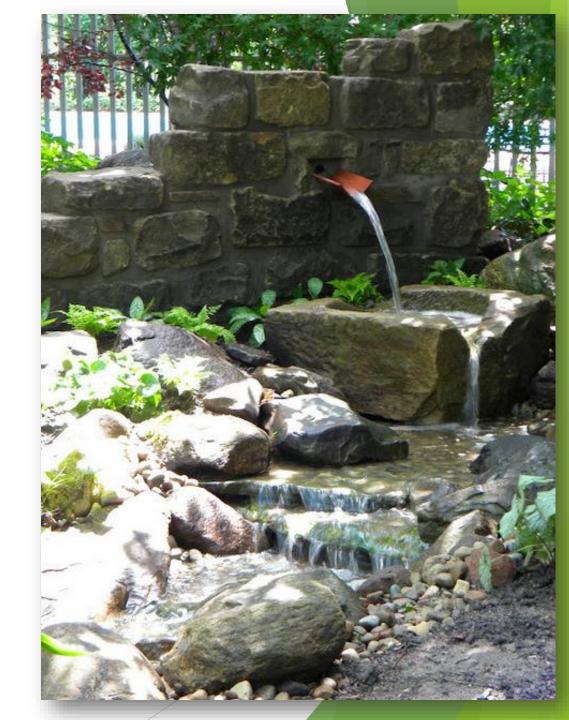

## **Water Fountains**

Celebrate an intimate section of your garden with bubbling sounds from a gently flowing fountain. A simple fountain makes a bold statement. Whether serving as a focal point like this one or tucked among your plantings as a hidden surprise, the flowing music of a fountain masks neighborhood noise --- making your outdoor home experience more enjoyable and restful.

Small space? Not everyone has the space or desire for a large scale garden pond, stream, or waterfall. A gurgling fountain, however, can fit easily into patios and garden areas. Antique bricks and bright green ferns add color and texture to this intimate fountain with ceramic urn.

Want more? Fountains can be featured as a dominant focal point in larger landscapes and/or combined with other water features such as ponds, spas and waterfalls for maximum impact.