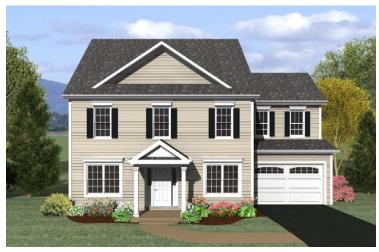

# GERBER HOMES

#### THE ELLINGTON

2071Sq. Ft.

# Shown w/ the following Opt. Items...

- Fireplace
- Angle Bay
- Morning Rm
- Doors into DR
- Full Porch
- Hall Bench
- Luxury Bath