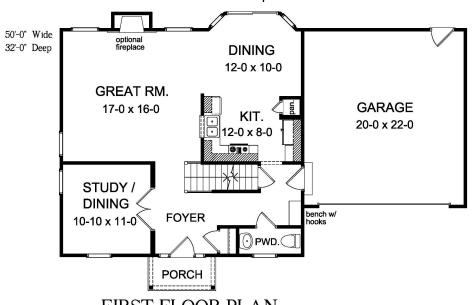

# GERBER HOMES



#### THE ELLINGTON

2071Sq. Ft.



### FIRST FLOOR PLAN

Living Area = 858 Sq. Ft.

# Shown w/ the following Opt. Items...

- Fireplace
- Angle Bay
- Morning Rm
- Doors into DR
- Full Porch
- Hall Bench
- Luxury Bath



#### SECOND FLOOR PLAN

Living Area = 1213 Sq. Ft.

This sheet is for illustrative purposes only and is not part of a legal contract. Dimensions shown are approximate and may vary from completed structure.

## ALTERNATE LAYOUTS



### 3 BR LAYOUT OPTION (1033 SF)\_



This sheet is for illustrative purposes only and is not part of a legal contract. Dimensions shown are approximate and may vary from completed structure.