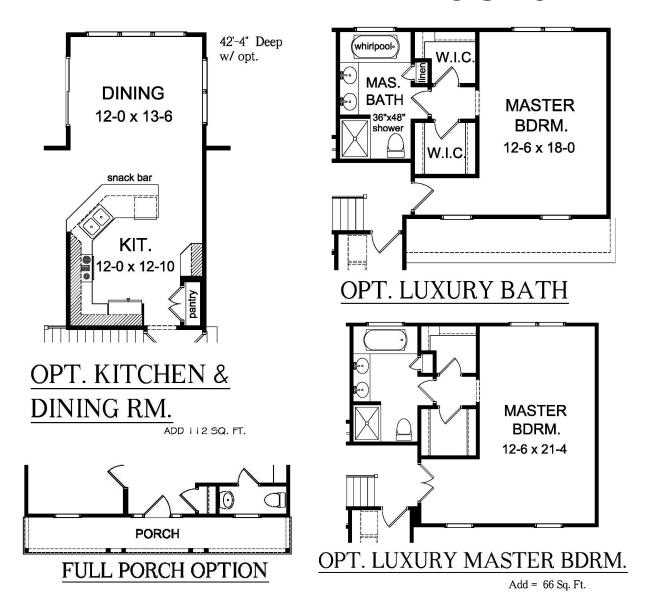

## ALTERNATE LAYOUTS

### 3 BR LAYOUT OPTION (1033 SF)\_

This sheet is for illustrative purposes only and is not part of a legal contract. Dimensions shown are approximate and may vary from completed structure.