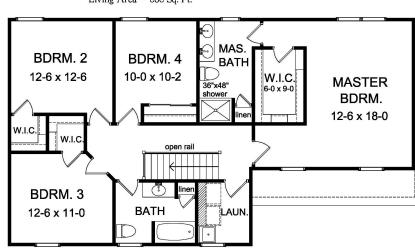

#### SECOND FLOOR PLAN

Living Area = 1213 Sq. Ft.

This sheet is for illustrative purposes only and is not part of a legal contract. Dimensions shown are approximate and may vary from completed structure.