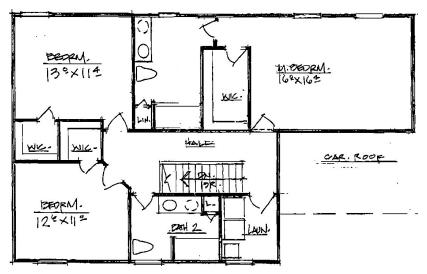

#### SECOND FLOOR PLAN

Living Area = 1213 Sq. Ft.

This sheet is for illustrative purposes only and is not part of a legal contract. Dimensions shown are approximate and may vary from completed structure.