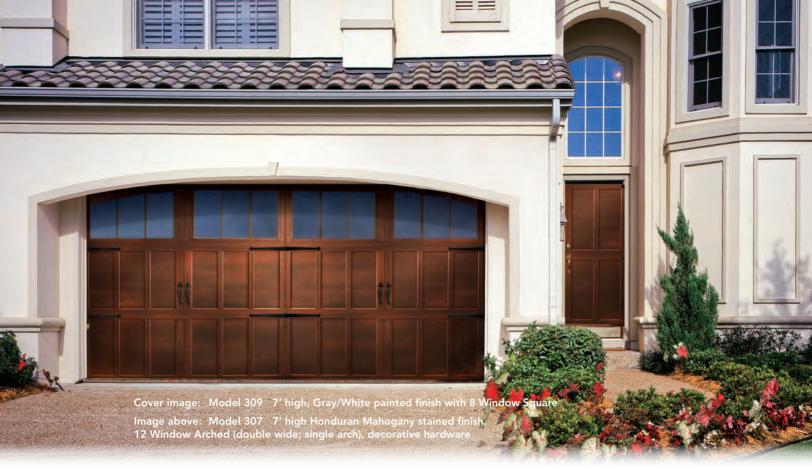

The Carriage House Collection garage doors are available in a wide array of stained finishes and painted finishes. Each door features an embossed wood-grain texture that captures the look of a classic

carriage house door. Customize the appearance of these garage doors with windows and hardware for even greater curb appeal.