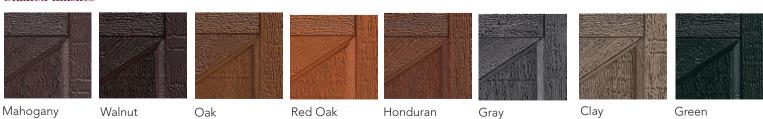

## Choose a finish:

Actual door colors may vary slightly from brochure photos due to fluctuations in staining or the printing process.

#### Painted finishes

White color is standard. All other colors are an optional upgrade.

#### Two-toned painted finishes

With two-tone option the trim boards are white (standard).

#### Stained finishes

Mahogany