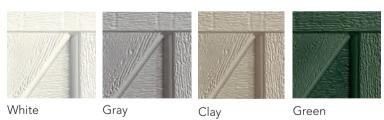

#### Painted finishes

White color is standard. All other colors are an optional upgrade.

#### Stained finishes

Mahogany