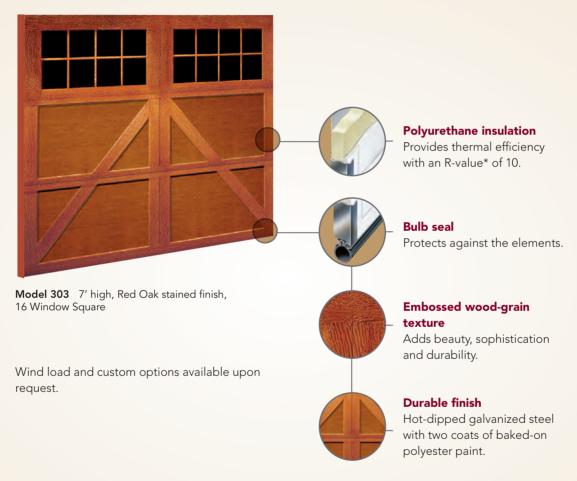

### Built better from the inside out

\*Overhead Door Corporation uses a calculated door section R-value for our insulated doors.

The perfect balance of form and function. Carriage House Collection doors enhance the curb appeal of your home while providing superior thermal performance and durability.

### Built better from the inside out

The perfect balance of form and function. Carriage House Collection doors enhance the curb appeal of your home while providing superior thermal performance and durability.