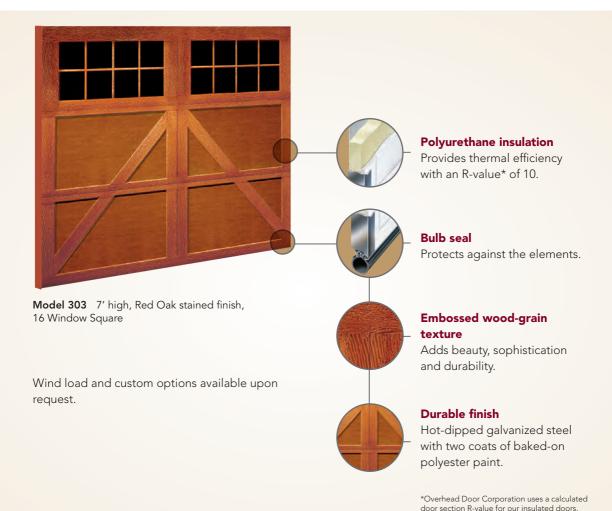

# Carriage House collection

Charming carriage house design paired with the thermal performance of insulated steel. The Genuine. The Original.

Carriage House Collection doors combine distinctive carriage house designs and superior insulated steel construction to create a harmonious blend of elegance and strength.

The Carriage House Collection garage doors are available in a wide array of stained finishes and painted finishes. Each door features an embossed wood-grain texture that captures the look of a classic

carriage house door. Customize the appearance of these garage doors with windows and hardware for even greater curb appeal.

### Built better from the inside out

\*Overhead Door Corporation uses a calculated door section R-value for our insulated doors.

The perfect balance of form and function. Carriage House Collection doors enhance the curb appeal of your home while providing superior thermal performance and durability.

### Built better from the inside out

The perfect balance of form and function. Carriage House Collection doors enhance the curb appeal of your home while providing superior thermal performance and durability.