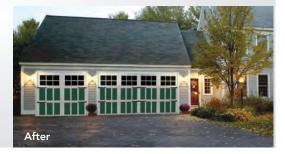

The Carriage House Collection garage doors are available in a wide array of stained finishes and painted finishes. Each door features an embossed wood-grain texture that captures the look of a classic carriage house door. Customize the appearance of these garage

doors with windows and hardware for even greater curb appeal.

### Built better from the inside out

The perfect balance of form and function. Carriage House Collection doors enhance the curb appeal of your home while providing superior thermal performance and durability.