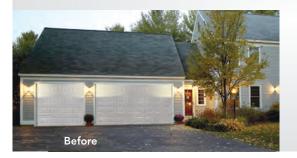

# Carriage House collection

Charming carriage house design paired with the thermal performance of insulated steel. The Genuine. The Original.

Carriage House Collection doors combine distinctive carriage house designs and superior insulated steel construction to create a harmonious blend of elegance and strength.

The Carriage House Collection garage doors are available in a wide array of stained finishes and painted finishes. Each door features an embossed wood-grain texture that captures the look of a classic

carriage house door. Customize the appearance of these garage doors with windows and hardware for even greater curb appeal.

### Built better from the inside out

\*Overhead Door Corporation uses a calculated door section R-value for our insulated doors.

The perfect balance of form and function. Carriage House Collection doors enhance the curb appeal of your home while providing superior thermal performance and durability.