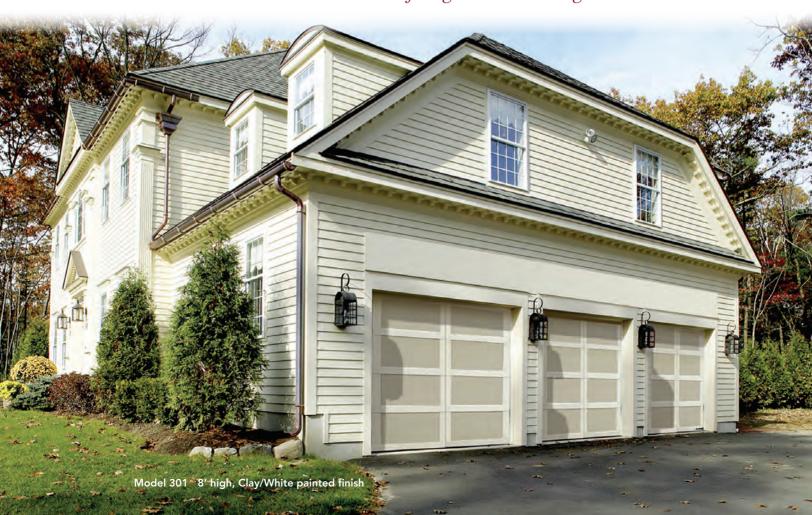

The Carriage House Collection garage doors are available in a wide array of stained finishes and painted finishes. Each door features an embossed wood-grain texture that captures the look of a classic carriage house door. Customize the appearance of these garage

doors with windows and hardware for even greater curb appeal.