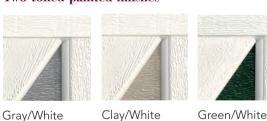

#### Two-toned painted finishes

With two-tone option the trim boards are white (standard).