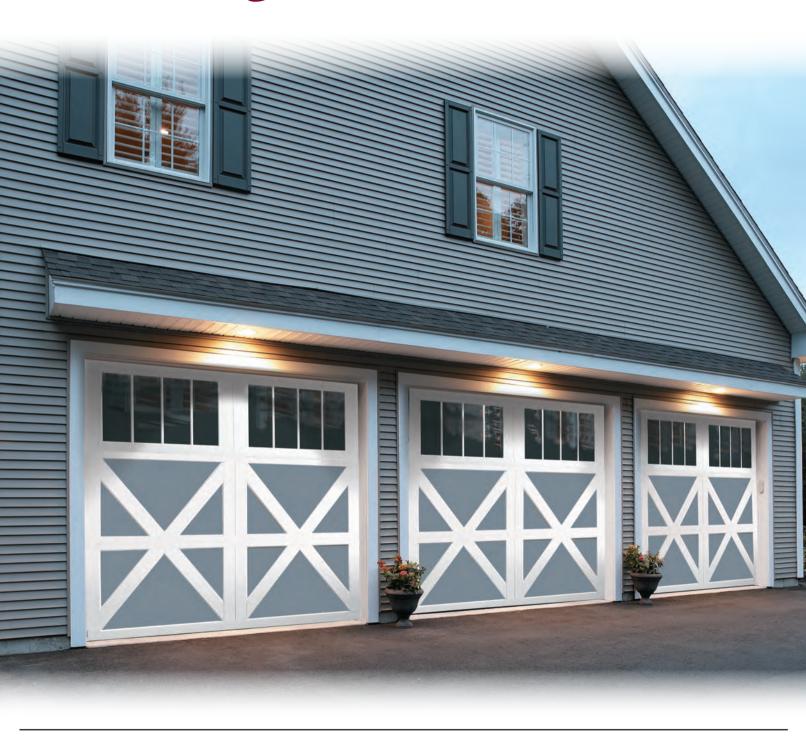

# Carriage House collection

Charming carriage house design paired with the thermal performance of insulated steel. The Genuine. The Original.

Carriage House Collection doors combine distinctive carriage house designs and superior insulated steel construction to create a harmonious blend of elegance and strength.

The Carriage House Collection garage doors are available in a wide array of stained finishes and painted finishes. Each door features an embossed wood-grain texture that captures the look of a classic

carriage house door. Customize the appearance of these garage doors with windows and hardware for even greater curb appeal.