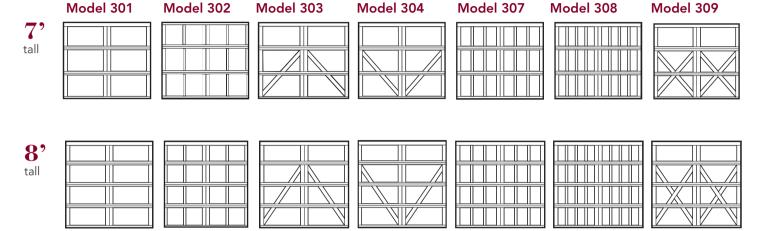

# Choose a panel style:

Models are also available in solid arched top panels (no windows).