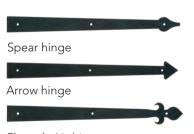

# Choose your hardware:

Fleur-de-Lis hinge

Clavos and door studs

Lift handles

Pull handles

Corner and angle brackets

Hammered knockers