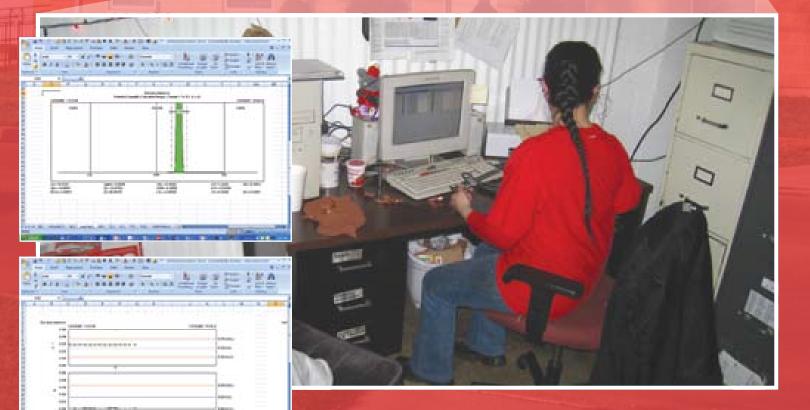

# IS09000-2000 Quality System

 Automated inspection and statistical process control ensure your part is right every time!