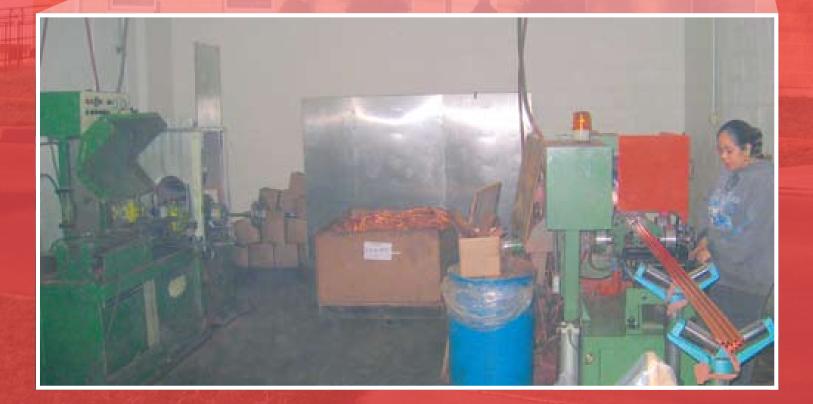

## **Automatic Cold Saws**

• Capacity for 2.1MM parts per month expandable to 4.2MM.

Asked. . . Answered.