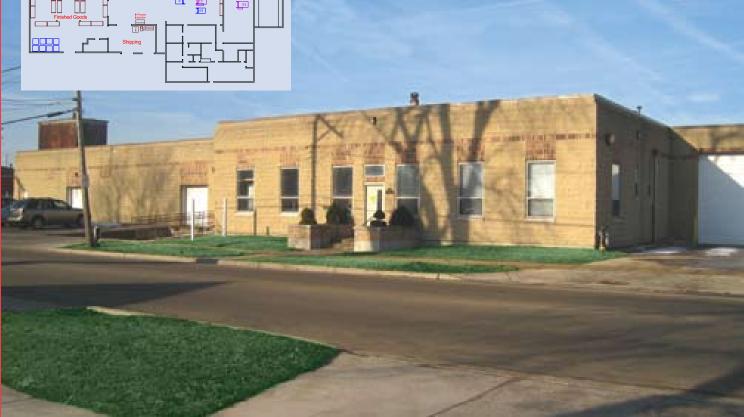

# **Additional Capacity**

13

 14,000 square feet under roof; 18,000 square feet asphalted storage space

### Virtual Plant Tour