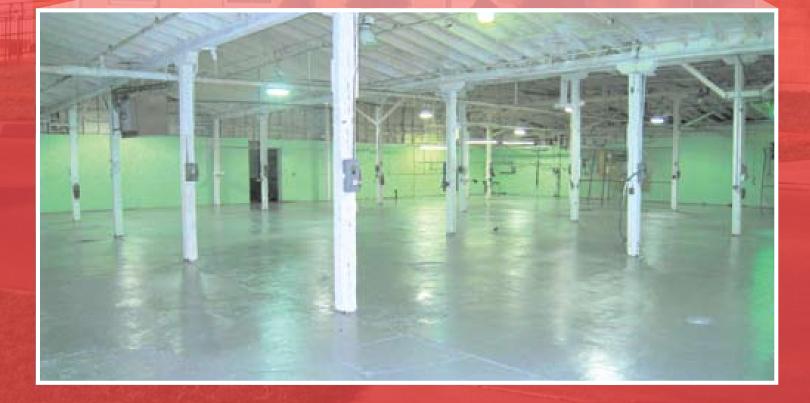

# **Additional Capacity**

13

 14,000 square feet under roof; 18,000 square feet asphalted storage space