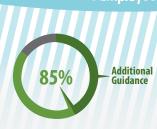

## 85% More Employee Engagement

85% of those surveyed felt they were at least **somewhat comfortable** shopping for health insurance on their own, however **over half** of them indicated they would need some **additional guidance** 