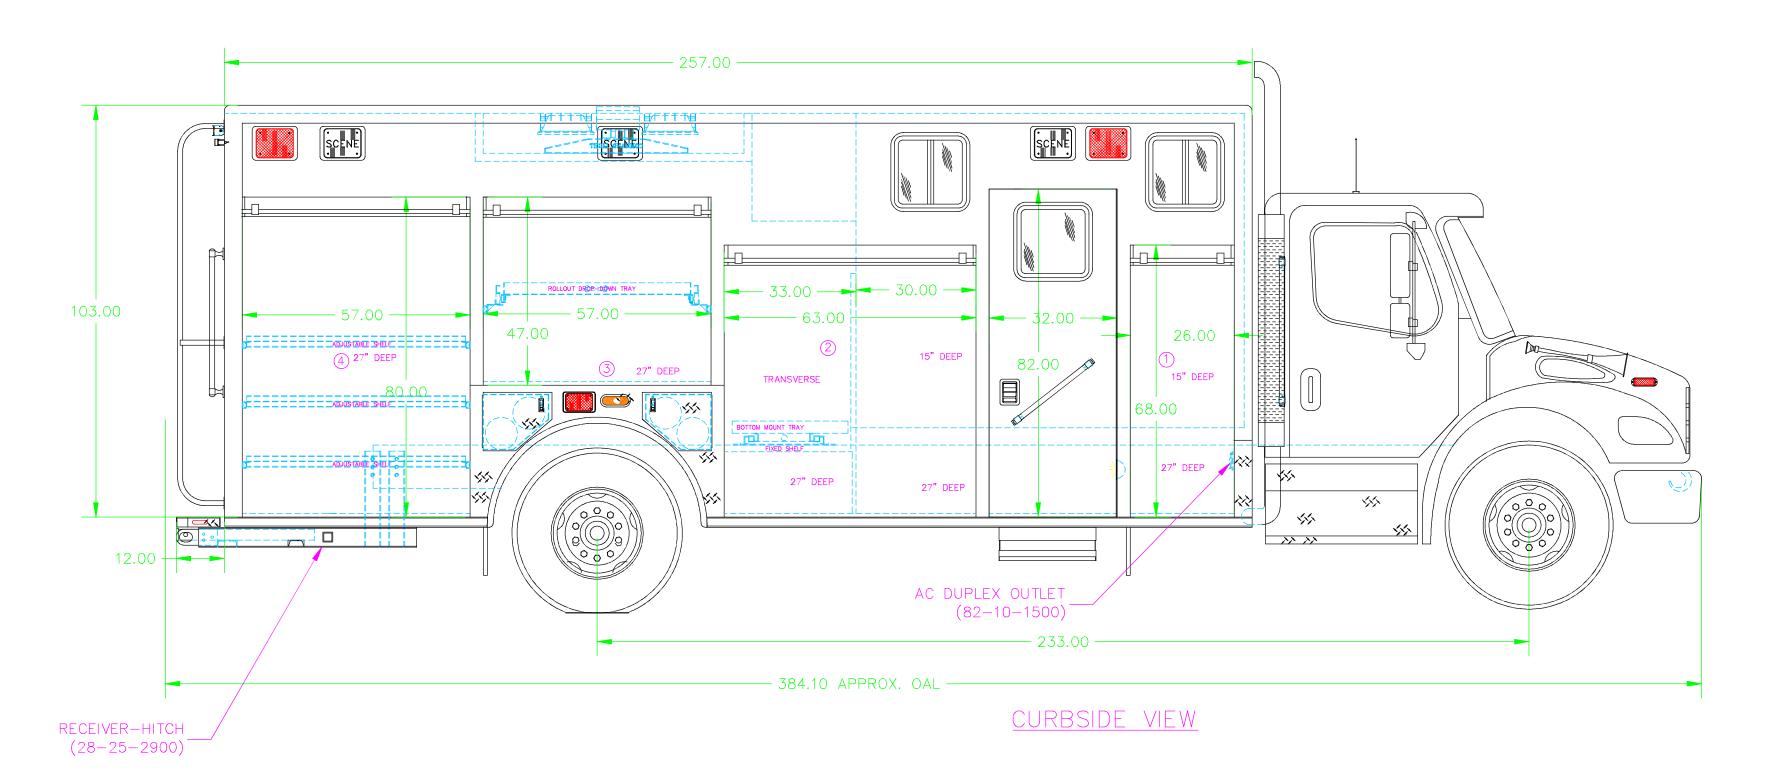

68252 MBW JOB NUMBER

|     |           |      |                                                     | CHASSIS<br>SPECS     |        | <b>TARI</b>        | ON       | P.O.<br>MARION WI | DDY WORKS, INC.<br>BOX 500<br>SCONSIN 54950-0500 |
|-----|-----------|------|-----------------------------------------------------|----------------------|--------|--------------------|----------|-------------------|--------------------------------------------------|
|     |           |      |                                                     | CHASSIS              |        |                    |          | /13//34-3201      | FAX 715/754-5776                                 |
|     |           |      |                                                     | FRIEGHTLINER         | TITLE  | 22'                | RESCUE   | SQUAD             |                                                  |
|     |           |      |                                                     | MODEL                | FOR    | FOR STRATFORD, WI  |          |                   |                                                  |
| LTR | DATE      | BY   | DESCRIPTION                                         | M2                   | DRAWN  | APPRVD             | DATE() 5 | 5/03/13           | SCALE 1 /20                                      |
|     | MARION RE | SERV | ES THE RIGHT TO MAKE MINOR DIMENSIONAL CHANGES, AND | <b>wв</b> 232.5 167" | BY     | OL/ BA             |          | / 03/ 13          | 1/20                                             |
| •   |           |      | ND COMPONENT CHANGES FOR PRODUCT IMPROVEMENT        |                      | DRG. I | <b>vo.</b> 9803978 | 30       |                   | SHEET 1 OF 2                                     |