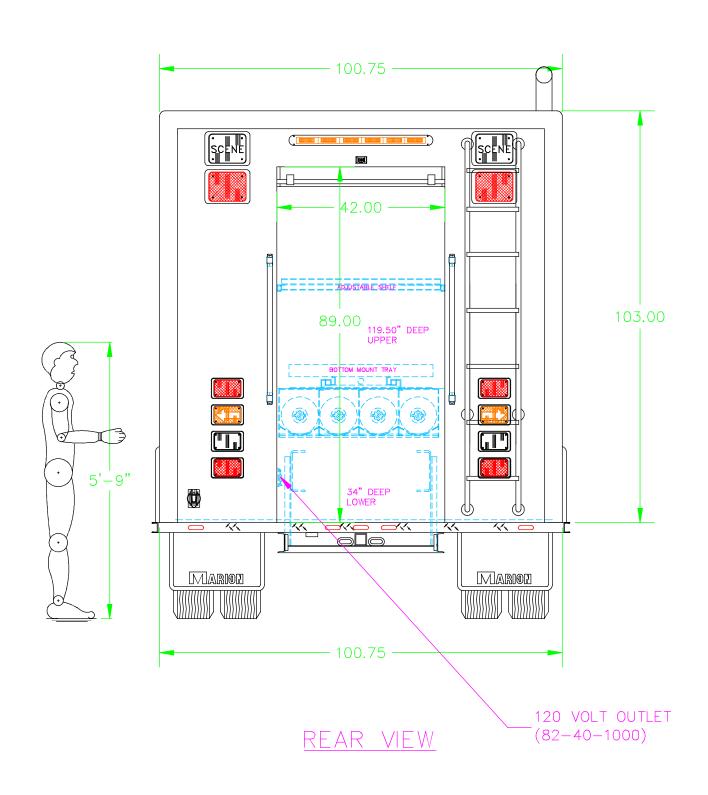

68252 MBW JOB NUMBER

|     |           |      |                                                     | CHASSIS<br>SPECS     |        | <b>TARI</b>        | ON       | P.O.<br>MARION WI | DDY WORKS, INC.<br>BOX 500<br>SCONSIN 54950-0500 |
|-----|-----------|------|-----------------------------------------------------|----------------------|--------|--------------------|----------|-------------------|--------------------------------------------------|
|     |           |      |                                                     | CHASSIS              |        |                    |          | /13//34-3201      | FAX 715/754-5776                                 |
|     |           |      |                                                     | FRIEGHTLINER         | TITLE  | 22'                | RESCUE   | SQUAD             |                                                  |
|     |           |      |                                                     | MODEL                | FOR    | FOR STRATFORD, WI  |          |                   |                                                  |
| LTR | DATE      | BY   | DESCRIPTION                                         | M2                   | DRAWN  | APPRVD             | DATE() 5 | 5/03/13           | SCALE 1 /20                                      |
|     | MARION RE | SERV | ES THE RIGHT TO MAKE MINOR DIMENSIONAL CHANGES, AND | <b>wв</b> 232.5 167" | BY     | OL/ BA             |          | / 03/ 13          | 1/20                                             |
| •   |           |      | ND COMPONENT CHANGES FOR PRODUCT IMPROVEMENT        |                      | DRG. I | <b>vo.</b> 9803978 | 30       |                   | SHEET 1 OF 2                                     |