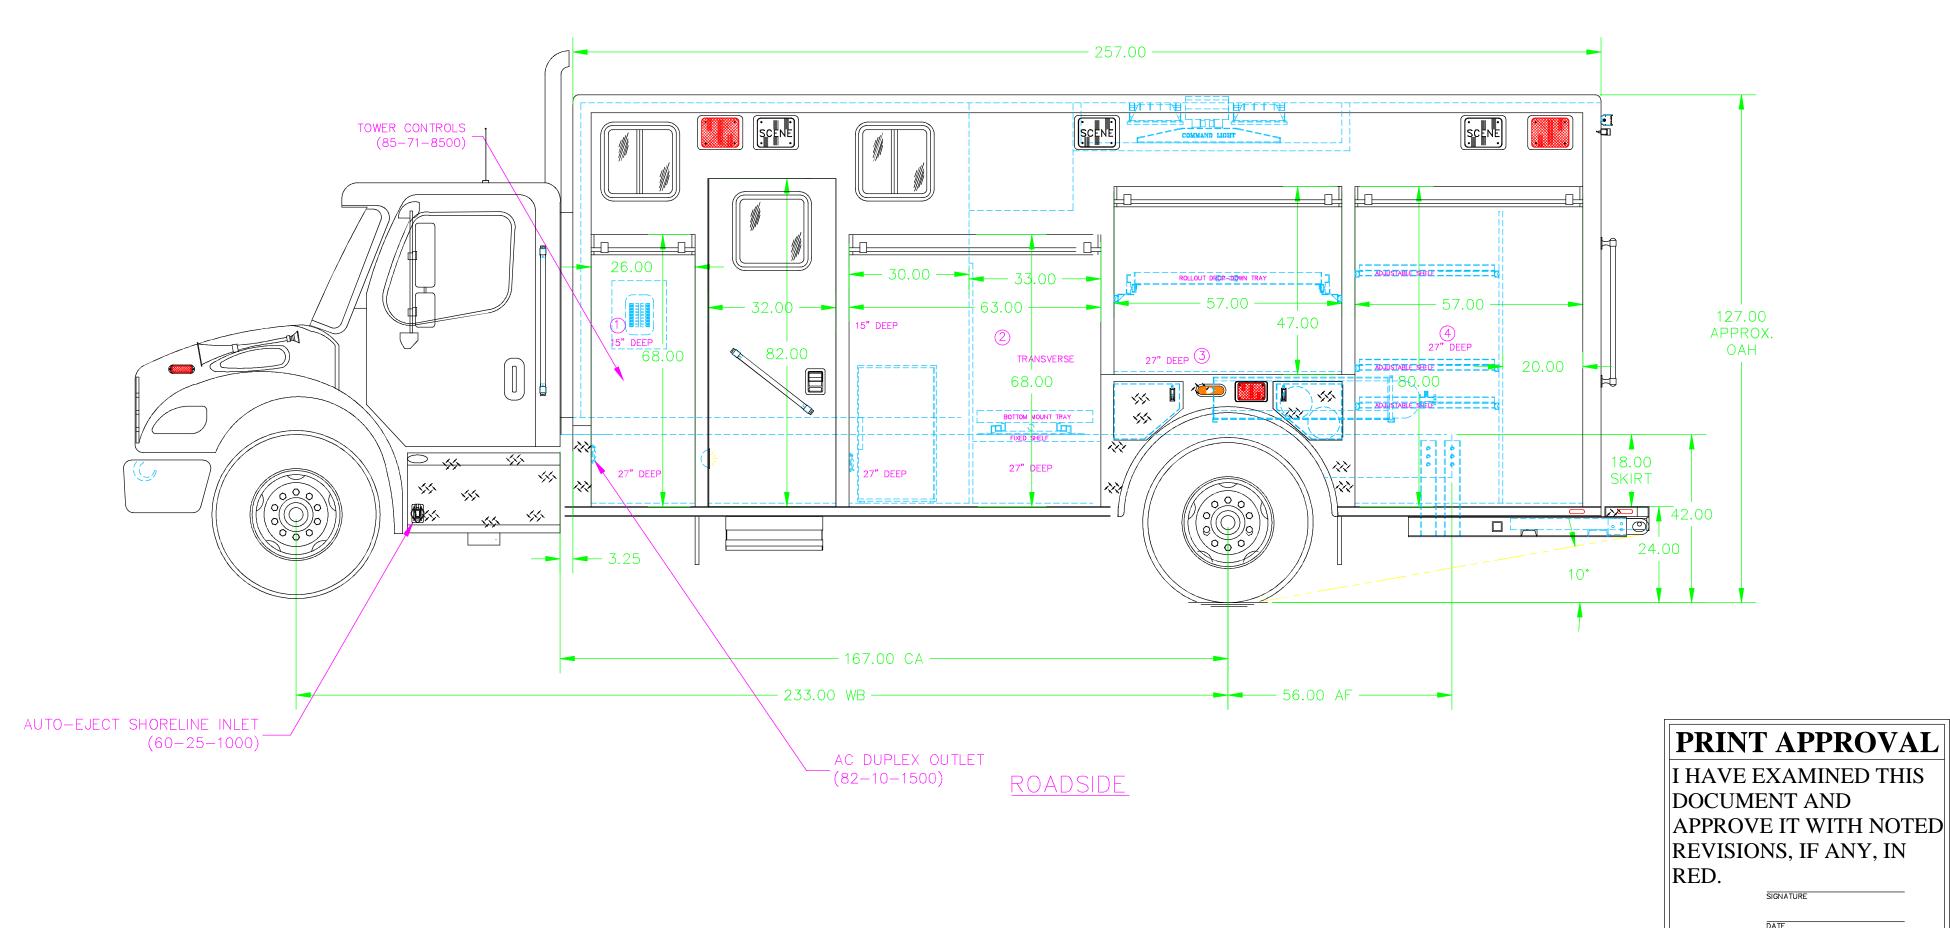

68252 MBW JOB NUMBER

|     |           |      |                                                     | CHASSIS<br>SPECS     |        | <b>TARI</b>        | ON       | P.O.<br>MARION WI | DDY WORKS, INC.<br>BOX 500<br>SCONSIN 54950-0500 |
|-----|-----------|------|-----------------------------------------------------|----------------------|--------|--------------------|----------|-------------------|--------------------------------------------------|
|     |           |      |                                                     | CHASSIS              |        |                    |          | /13//34-3201      | FAX 715/754-5776                                 |
|     |           |      |                                                     | FRIEGHTLINER         | TITLE  | 22'                | RESCUE   | SQUAD             |                                                  |
|     |           |      |                                                     | MODEL                | FOR    | FOR STRATFORD, WI  |          |                   |                                                  |
| LTR | DATE      | BY   | DESCRIPTION                                         | M2                   | DRAWN  | APPRVD             | DATE() 5 | 5/03/13           | SCALE 1 /20                                      |
|     | MARION RE | SERV | ES THE RIGHT TO MAKE MINOR DIMENSIONAL CHANGES, AND | <b>wв</b> 232.5 167" | BY     | OL/ BA             |          | / 03/ 13          | 1/20                                             |
| •   |           |      | ND COMPONENT CHANGES FOR PRODUCT IMPROVEMENT        |                      | DRG. I | <b>vo.</b> 9803978 | 30       |                   | SHEET 1 OF 2                                     |