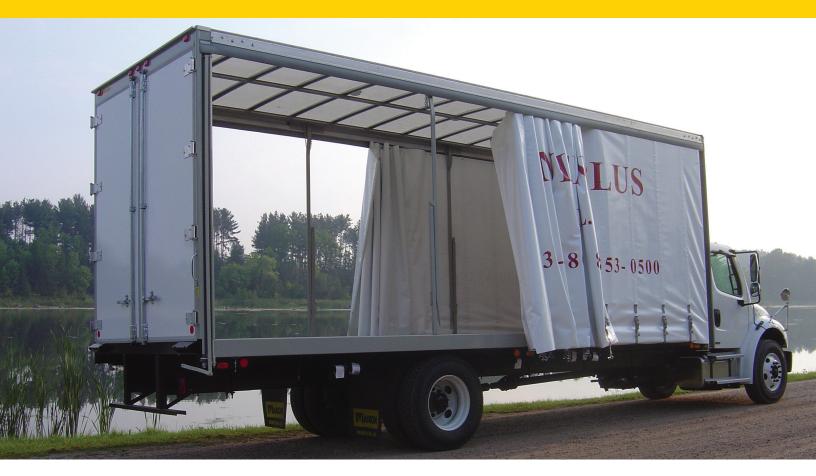

### **Open the Possibilities**

Increase your productivity with a Marion Curtainside. Quick & easy access to three sides is a time and money saving feature.

**C** Designed and built as a curtainside... not a flatbed conversion.

## VERSATILITY & STRENGTH

Built solid from the floor up. Design your truck for a dual purpose and add graphics to your curtain to create a moving billoard. Curtains are PVC coated polyester material. A variety of curtain colors are available at

no additional charge. Quik release latches are located at the rear of the body; ratchet

tensioners at the front corners provide tension horizontally to reduce curtain flutter while driving.