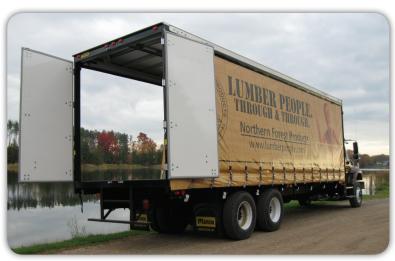

### **Open the Possibilities**

Increase your productivity with a Marion Curtainside. Quick & easy access to three sides is a time and money saving feature.

**C** Designed and built as a curtainside... not a flatbed conversion.

## VERSATILITY & STRENGTH

Built solid from the floor up. Design your truck for a dual purpose and add graphics to your curtain to create a moving billoard. Curtains are PVC coated polyester material. A variety of curtain colors are available at