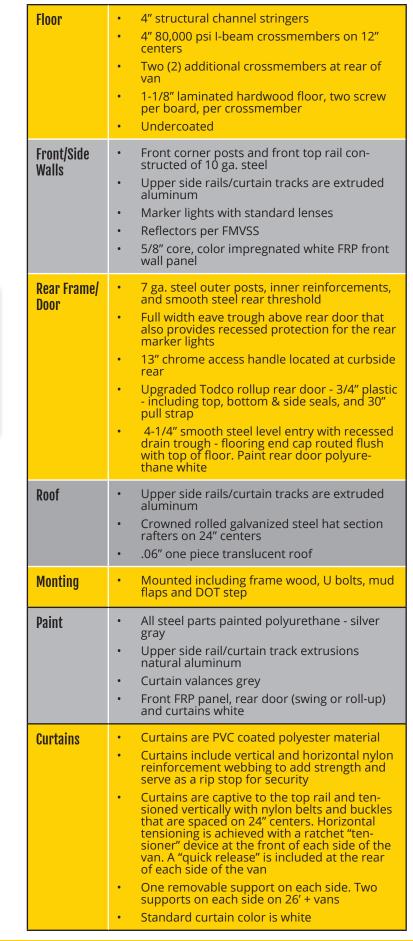

## VERSATILITY & STRENGTH

Built solid from the floor up. Design your truck for a dual purpose and add graphics to your curtain to create a moving billoard. Curtains are PVC coated polyester material. A variety of curtain colors are available at

no additional charge. Quik release latches are located at the rear of the body; ratchet

tensioners at the front corners provide tension horizontally to reduce curtain flutter while driving.

## **OPTIONS**

Customize your body to your needs.

| Insulation    | Scuff Plates                   |
|---------------|--------------------------------|
| Aluminum Roof | Liftgates                      |
| Walk Ramps    | Platform Extensions            |
| Side Doors    | Interior Cargo Control Options |