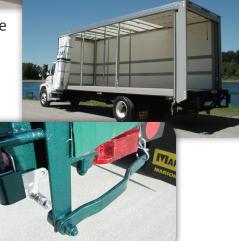

## Removable Support Poles

Full forklift access entry made easy with no loss of integrity.

## VERSATILITY & STRENGTH

Built solid from the floor up. Design your truck for a dual purpose and add graphics to your curtain to create a moving billoard. Curtains are PVC coated polyester material. A variety of curtain colors are available at

no additional charge. Quik release latches are located at the rear of the body; ratchet

tensioners at the front corners provide tension horizontally to reduce curtain flutter while driving.