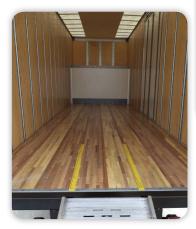

lengths, giving you more space to work with.

Options such as sanding and varnishing the floor and walls along with recessed floor screws, reduces damage to personal belongings.