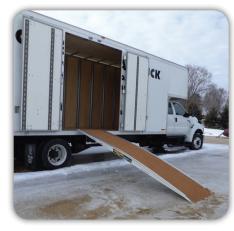

## MAXIMIZING YOUR SPACE

Every moving company is a little different...we listen and help you choose the options that will benefit your crew the most.

Durable FRP side doors are available in a multitude of sizes and locations to suit your business needs. A variety of liftgates and walkramps can be installed. Attics are available in many

lengths, giving you more space to work with.

Options such as sanding and varnishing the floor and walls along with recessed floor screws, reduces damage to personal belongings.