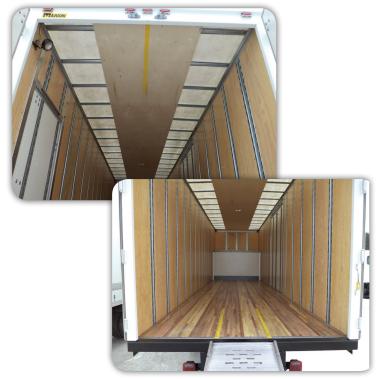

lengths, giving you more space to work with.

Options such as sanding and varnishing the floor and walls along with recessed floor screws, reduces damage to personal belongings.

## **OPTIONS**

Customize your body to your needs.

Insulation
Aluminum Roof
Walk Ramps
Side Doors
LED Lighting
Scuff Plates
Liftgates
Stainless Steel

Underbody Storage Boxes
Interior Cargo Contol options
Platform Extensions
Rubber Dock Bumpers
Motion Sensor/Auto Off Dome Lights