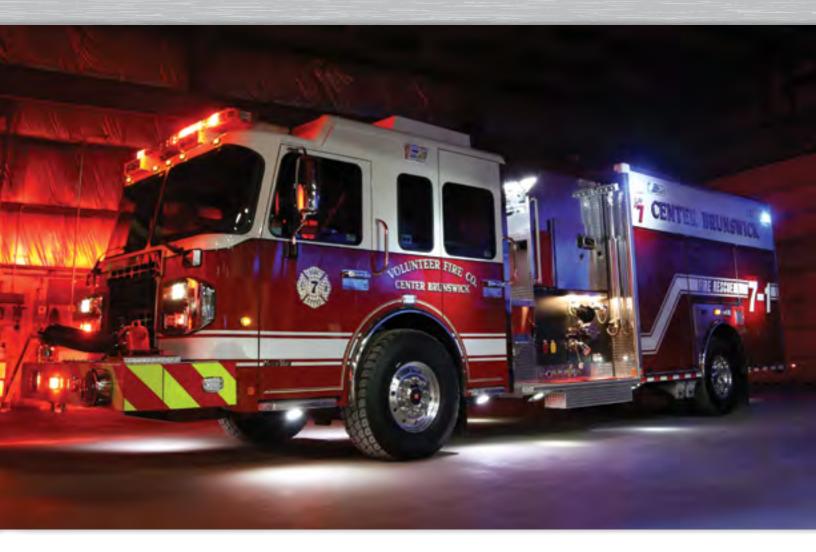

## **PUMPERS**

## Limitless Possibilities...

Choose your pump location, make, and size

**Aluminum or Stainless construction** 

Valves & plumbing are corrosion free by using materials of stainless steel, brass and high pressure hose - No galvanized plumbing