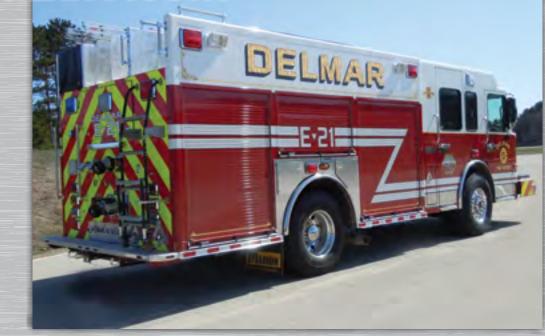

## **PUMPERS**

## Limitless Possibilities...

Choose your pump location, make, and size

**Aluminum or Stainless construction** 

Valves & plumbing are corrosion free by using materials of stainless steel, brass and high pressure hose - No galvanized plumbing