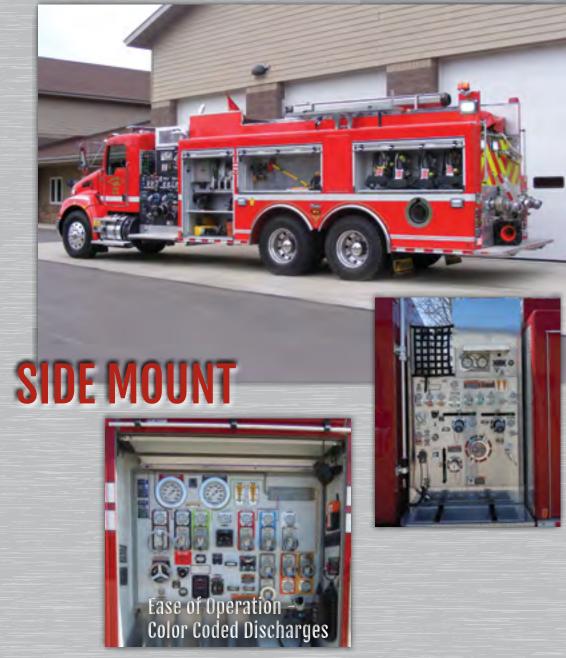

## **PUMPERS**

## Limitless Possibilities...

Choose your pump location, make, and size

**Aluminum or Stainless construction** 

Valves & plumbing are corrosion free by using materials of stainless steel, brass and high pressure hose - No galvanized plumbing

Cab & Pump Interfaces **Made Easy** 