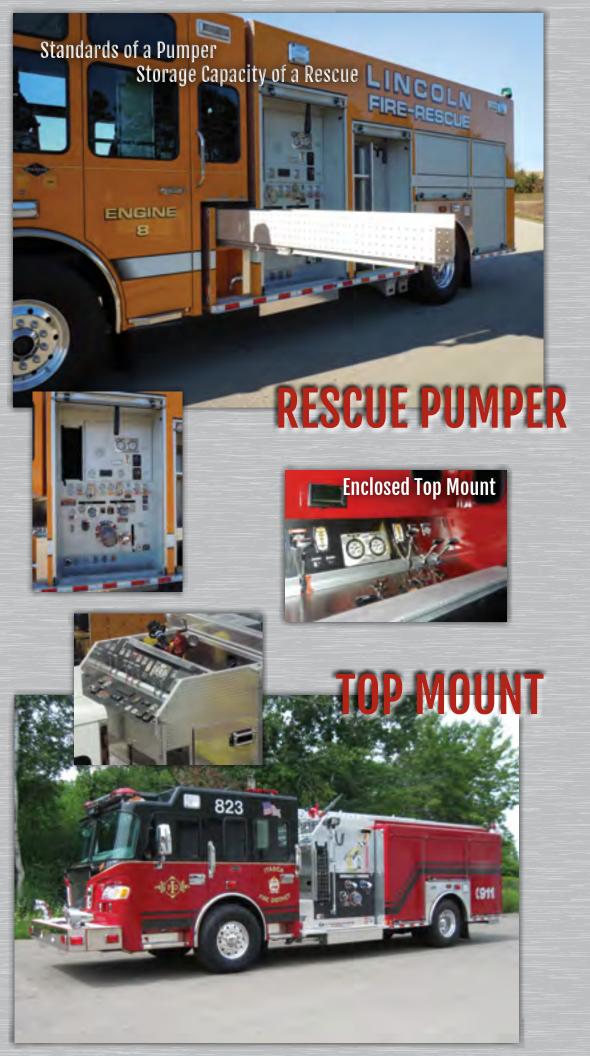

## Limitless Possibilities...

Choose your pump location, make, and size

**Aluminum or Stainless construction** 

Valves & plumbing are corrosion free by using materials of stainless steel, brass and high pressure hose - No galvanized plumbing

Cab & Pump Interfaces **Made Easy** 