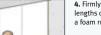

## Easy and quick to apply

1. The base surface should be dry, clean, firm, absorbent and smooth. Mark the width of the length on the wall and plumb.

4. Firmly press down the lengths of wallpaper with a foam rubber roller.