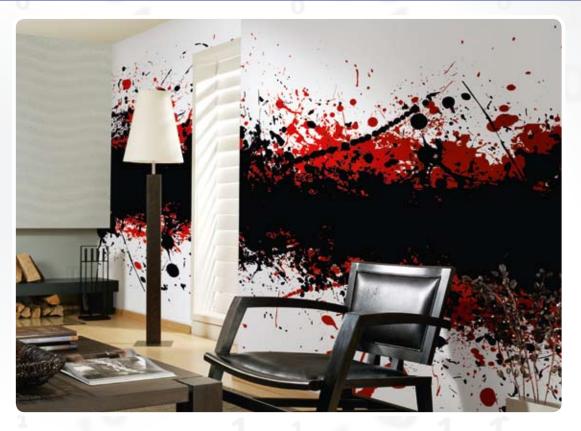

### **ERFURT** DIGITAL NONWOVEN

**ERFURT-Digital nonwoven wallpapers** Room design to suit your individual style with digitally printed wallpapers.

DIGITAL NONWOVEN

**Individual design instead of standard design** — with PVC-free digital nonwoven wallpapers from ERFURT, it is now possible to approach wall design with wallpapers from a purely creative standpoint, free from any environmental concerns.

ERFURT is the specialist for paintable wall coverings and is, according to GfK\*, by far the best-known and most popular wallpaper brand in Germany. We consciously avoid the use of PVC and softeners in the production of our wall coverings. ERFURT-Digital nonwoven is hot roll-pressed from pure nonwoven material, which hugely increases the durability of its surface.