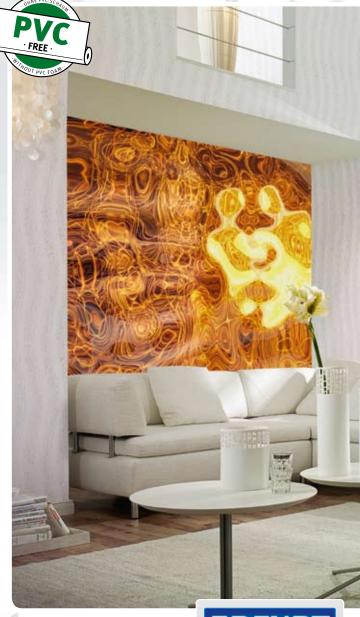

### **ERFURT** DIGITAL NONWOVEN

**ERFURT-Digital nonwoven wallpapers** Room design to suit your individual style with digitally printed wallpapers.

DIGITAL NONWOVEN

**Individual design instead of standard design** — with PVC-free digital nonwoven wallpapers from ERFURT, it is now possible to approach wall design with wallpapers from a purely creative standpoint, free from any environmental concerns.

ERFURT is the specialist for paintable wall coverings and is, according to GfK\*, by far the best-known and most popular wallpaper brand in Germany. We consciously avoid the use of PVC and softeners in the production of our wall coverings. ERFURT-Digital nonwoven is hot roll-pressed from pure nonwoven material, which hugely increases the durability of its surface.