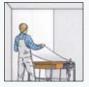

6. Cut off excess wallpaper in the corners with a wallpapering palette knife and a Stanley knife or using

3a. Where the edges of the print are cut cleanly, butt the edges together, or

7. Once the image has been completely stuck down, wipe it all over with a damp cloth.

3b. with overlapping lengths of wallpaper, cut the white margins up to the image when dry. Then align the lengths on the wall where they overlap. Make a cut through both layers for a clean join.

8. When you come to redecorate, the wallpaper can be dry stripped leaving no traces.