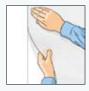

6. Cut off excess wallpaper in the corners with a wallpapering palette knife and a Stanley knife or using

3a. Where the edges of the print are cut cleanly, butt the edges together, or

7. Once the image has been completely stuck down, wipe it all over with a damp cloth.

3b. with overlapping lengths of wallpaper, cut the white margins up to the image when dry. Then align the lengths on the wall where they overlap. Make a cut through both layers for a clean join.

8. When you come to redecorate, the wallpaper can be dry stripped leaving no traces.