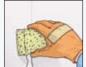

2a. Use nonwoven adhesive in a ratio of 1:10 for pasting. Use with a pasting machine - no soaking time required

5. Immediately remove any leaking adhesive with a damp sponge or cloth.

2b. use the wall adhesion technique - no soaking time required.