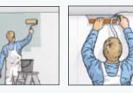

## Easy and quick to apply

1. The base surface should be dry, clean, firm, absorbent and smooth. Mark the width of the length on the wall and plumb.

4. Firmly press down the lengths of wallpaper with a foam rubber roller.

2a. Use nonwoven adhesive in a ratio of 1:10 for pasting. Use with a pasting machine - no soaking time required

5. Immediately remove any leaking adhesive with a damp sponge or cloth.

2b. use the wall adhesion technique - no soaking time required.