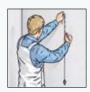

## Easy and quick to apply

1. The base surface should be dry, clean, firm, absorbent and smooth. Mark the width of the length on the wall and plumb.

4. Firmly press down the lengths of wallpaper with a foam rubber roller.