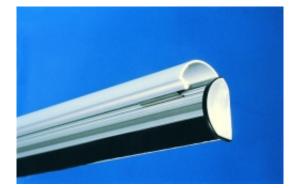

## **Snap.FIX Alu**

## **Product features**

Absolutely new is high-class Snapfix Alu. These poster sections are made of high-grade, anodized aluminium. Packed as a complete set, including end caps and tabs, it is ready for use straightaway.

Snapfix has a large number of 30 - 120 cm standard widths and a 2,60 m length for individual shortening. Snapfix Alu - secure hold in an exquisite design.