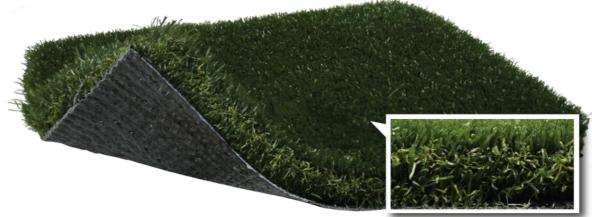

## SHOWN IN FOREST/OLIVE AND UNITARY BACKING SP167

Yarn Type: Nylon

Secondary Backing: 20 oz Polyurethane per sq yd Status: Active

Roll Width: 12' Untrimmed Total Product Weight: 127 oz per sq yd

Colors Available: Forest/Olive

Colors Available: N/A

Pile Height: 1"

Perforations: 0

Applications:

0

These specifications are standard and may vary slightly due to manufacturing tolerances or consumer specifications.

SP167 (2\_12)