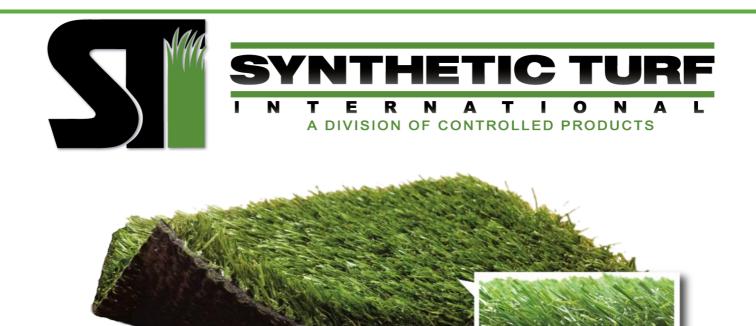

## Shown in *Field* with *UNITARY* BACKING SoftLawn® Bluegrass Blend

Yarn Type: Polyethylene and Polypropylene

Secondary Backing: 20 oz Polyurethane per sq yd Roll Width: 15' Untrimmed Colors Available: Field; Field/Olive

Status: Not Applicable Total Product Weight: N/A

Pile Height: 1 26/32"

Perforations: Yes

Applications: Contact your Sales Representative for uses and applications.

These specifications are standard and may vary slightly due to manufacturing tolerances or consumer specifications.