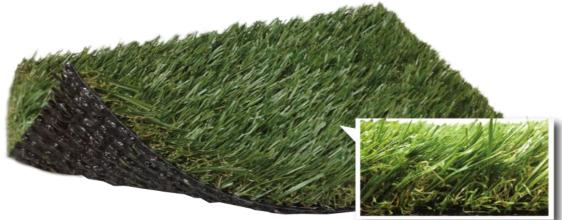

## SHOWN IN FIELD/OLIVE WITH UNITARY BACKING PI 919

Yarn Type: Polyethylene Monofilament and Polyethylene Texturized Blend

Secondary Backing: 20 oz Polyurethane per sq yd Status: Active

Roll Width: 15' Untrimmed Total Product Weight: 67 oz per sq yd

Colors Available: Field/Olive

Alt Secondary Backing: Not Applicable Status: Not Applicable

Roll Width: N/A Total Product Weight: N/A

Colors Available: N/A

Alt2 Secondary Backing: Not Applicable Status: Not Applicable

Roll Width: N/A Total Product Weight: N/A

Colors Available: N/A

Pile Height: 1 16/32"

Perforations: Yes

Applications:

Contact your Sales Representative for uses and applications.

These specifications are standard and may vary slightly due to manufacturing tolerances or consumer specifications.