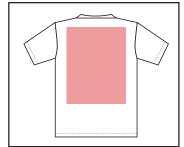

## Under 100 Pieces Front & Back: 15"x17"

1 Color All-Over Front & Back: 42"x34" (72 piece minimum)

Standard Adult Full Front & Back: 14"x14" Prints larger than 14" in either direction are considered JUMBO.