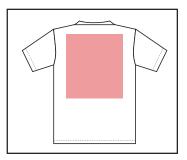

## Under 100 Pieces Front & Back: 15"x17"

1 Color All-Over Front & Back: 42"x34" (72 piece minimum)

Standard Adult Full Front & Back: 14"x14" Prints larger than 14" in either direction are considered JUMBO.