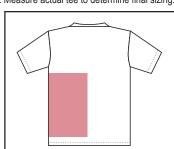

however, shirts size M and smaller will stretch to fit. This results in distortion of the print.

Left (shown) or Right Wrap: 17"x14"

Absolute max depends on t-shirt construction. Measure actual tee to determine final sizing.