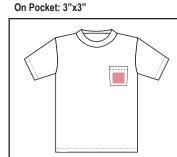

Girlie Front & Back: 13"x18"

Adult Short Sleeve: 5.5"x3"

Youth XS-S Front & Back: 9.5"x14"

Adult Long Sleeve: 5.5"x13"