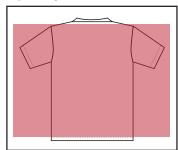

2+ Color All-Over Front & Back:39"x28" (300 piece minimum) Not all designs print well as all-over prints. Consult with an expert to see if your design will work as an AOP.

JUMBO Unisex Front & Back: 15"x20" JUMBO prints can go as large as 17"x22"