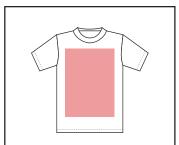

## Under 100 Pieces Front & Back: 15"x17"

1 Color All-Over Front & Back: 42"x34" (72 piece minimum)

Standard Adult Full Front & Back: 14"x14" Prints larger than 14" in either direction are considered JUMBO.