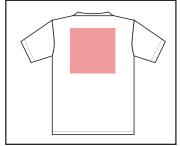

## Under 100 Pieces Front & Back: 15"x17"

1 Color All-Over Front & Back: 42"x34" (72 piece minimum)

Standard Adult Full Front & Back: 14"x14" Prints larger than 14" in either direction are considered JUMBO.