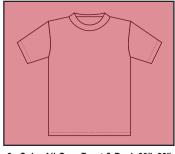

2+ Color All-Over Front & Back:39"x28" (300 piece minimum) Not all designs print well as all-over prints. Consult with an expert to see if your design will work as an AOP.

JUMBO Unisex Front & Back: 15"x20" JUMBO prints can go as large as 17"x22"