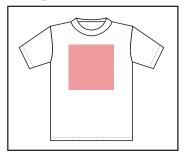

## Under 100 Pieces Front & Back: 15"x17"

1 Color All-Over Front & Back: 42"x34" (72 piece minimum)

Standard Adult Full Front & Back: 14"x14" Prints larger than 14" in either direction are considered JUMBO.