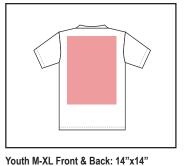

Girlie Front & Back: 13"x18"

Adult Short Sleeve: 5.5"x3"

Youth XS-S Front & Back: 9.5"x14"

Adult Long Sleeve: 5.5"x13"