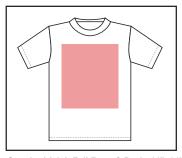

## Under 100 Pieces Front & Back: 15"x17"

1 Color All-Over Front & Back: 42"x34" (72 piece minimum)

Standard Adult Full Front & Back: 14"x14" Prints larger than 14" in either direction are considered JUMBO.