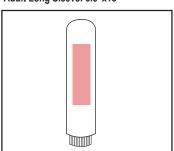

however, shirts size M and smaller will stretch to fit. This results in distortion of the print.

Left (shown) or Right Wrap: 17"x14"

Absolute max depends on t-shirt construction. Measure actual tee to determine final sizing.