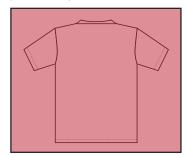

2+ Color All-Over Front & Back:39"x28" (300 piece minimum) Not all designs print well as all-over prints. Consult with an expert to see if your design will work as an AOP.

JUMBO Unisex Front & Back: 15"x20" JUMBO prints can go as large as 17"x22"