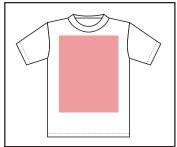

## Under 100 Pieces Front & Back: 15"x17"

1 Color All-Over Front & Back: 42"x34" (72 piece minimum)

Standard Adult Full Front & Back: 14"x14" Prints larger than 14" in either direction are considered JUMBO.