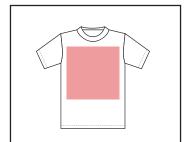

2+ Color All-Over Front & Back:39"x28" (300 piece minimum) Not all designs print well as all-over prints. Consult with an expert to see if your design will work as an AOP.

JUMBO Unisex Front & Back: 15"x20" JUMBO prints can go as large as 17"x22"