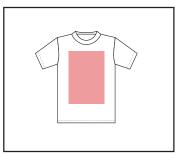

## Under 100 Pieces Front & Back: 15"x17"

1 Color All-Over Front & Back: 42"x34" (72 piece minimum)

Standard Adult Full Front & Back: 14"x14" Prints larger than 14" in either direction are considered JUMBO.