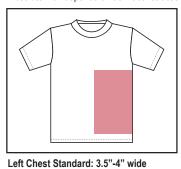

however, shirts size M and smaller will stretch to fit. This results in distortion of the print.

Left (shown) or Right Wrap: 17"x14"

Absolute max depends on t-shirt construction. Measure actual tee to determine final sizing.