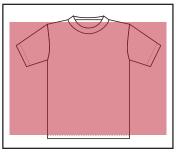

2+ Color All-Over Front & Back:39"x28" (300 piece minimum) Not all designs print well as all-over prints. Consult with an expert to see if your design will work as an AOP.

JUMBO Unisex Front & Back: 15"x20" JUMBO prints can go as large as 17"x22"