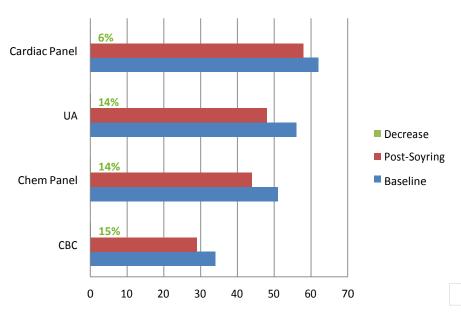

es which is also causing patient satisfaction to decrease

#### **Soyring Solutions:**

- + Aggressive targets for test turnaround times were established to improve patient flow
- + Mentor leadership for effective staffing/scheduling processes and relationship building
- + Adjust staffing schedule to provide additional coverage during the busiest times
- + Education of new lab testing technologies and quality control methodologies

#### **Project Results:**

- + Identified potential savings of 3.8 FTEs with an approximate financial opportunity of \$105,321
- + Reviewed staff roles/responsibilities and schedules to ensure lower number of FTEs can meet scope of responsibilities
- → Department demonstrated 90th percentile turnaround time to improve perception

#### **Test Turnaround Times**





### **About Soyring Consulting**

Soyring Consulting provides clinical and managerial consulting services to healthcare facilities of all sizes, including For-profit, Not-for-profit, Community, University, and Faith-based facilities and systems. Our team has worked in more than 35 states across the United States in all departments, including emergency, critical care, surgical services, sterile processing, nursing/clinical units, diagnostic, and support areas. Our hospital-wide projects focus on strategy, productivity, and facility design. By combining our experience, proven knowledge, and time-tested skills, we work with your team to create targeted opportunities, along with the plan and achievable goals to reach them. For more information, visit <a href="https://www.soyringconsulting.