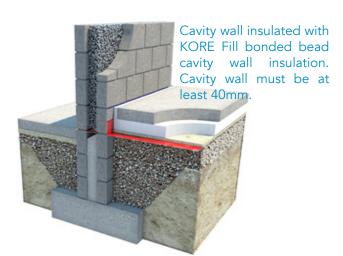

## What is KORE Fill?

KORE Fill is a bonded bead cavity wall insulation system that is NSAI and Irish Agrement Board Approved. KORE Fill is expanded polystyrene that is injected in bead form into a wall cavity to form an insulating mass. The injected bead solidifies in the cavity with the help of a bonding agent. The end result is an insulated mass that significantly reduces thermal transmittance across the entire cavity.

Filling the cavity completely with KORE Fill will not diminish the original function of the cavity - it will still be able to breath, the bead will not absorb water and will not allow the transfer of water across the cavity to the inner leaf.

## Installation of KORE Fill Bonded Bead Cavity Wall Insulation

KORE Fill bead and bonding agent is injected through drill holes into the cavity using specifically designed equipment. The material packs to a uniform density inside the cavity. Once the proper drilling pattern and injection sequence is followed, the cavity will be completely filled.