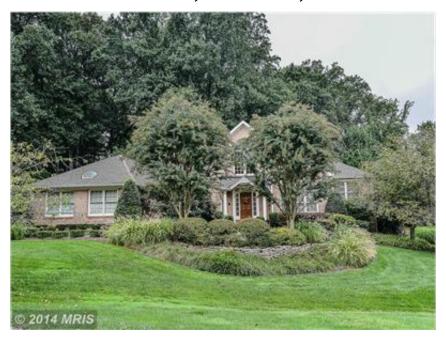

## 9012 Old Dominion DR, #A, Mclean, VA 22102

Legend: 🥌 Subject Property

# Home Facts

| Home Facts          | Public Facts            | Listing Facts | Realtor<br>Refinements |
|---------------------|-------------------------|---------------|------------------------|
| Property Type       | Single Family Residence |               |                        |
| Property Subtype    | Single Family           | <del>-</del>  |                        |
| Bedrooms            | 4                       | _             |                        |
| Total Baths         | 6                       | <del>-</del>  |                        |
| Full Baths          | 5                       | <del>-</del>  |                        |
| Partial Baths       | 1                       | <del>-</del>  |                        |
| Living Area (sq ft) | 5,082                   | -             |                        |
| Lot Size            | 1.36 acres              | _             |                        |
| Lot Dimensions      | 1.363 AC                | _             |                        |
| Garage              | Yes                     | _             |                        |
| Garage (spaces)     | 3                       | <del>-</del>  |                        |
| Pool                | Yes                     | <del>-</del>  |                        |
| Year Built          | 1994                    | <del>-</del>  |                        |
| Roofing             | Wood Shake/ Shingles    | <del>-</del>  |                        |
| Heating             | Heat Pump               | <del>-</del>  |                        |
| Cooling             | Yes                     | <del>-</del>  |                        |
| Fireplaces          | 2                       | <del>-</del>  |                        |
| Basement            | Full Basement           | <del>-</del>  |                        |
| Construction        | Frame                   | <del>-</del>  |                        |
| Exterior Walls      | Brick                   | _             |                        |
| Number of Buildings | 0                       | _             |                        |
| Number of Stories   | 2 story with basement   | <del>-</del>  |                        |

### **Homeowner Facts**

| Owner Name     | <i>Z</i> hu, Shiqi |
|----------------|--------------------|
| Vesting        | ,                  |
| Owner Occupied | Υ                  |