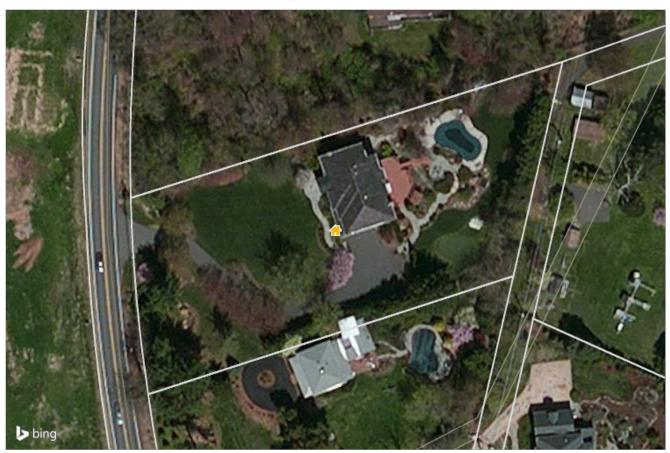

SELLER'S REPORT

# 9012 Old Dominion DR, #A, Mclean, VA 22102

Prepared for Home Seller





Presented by

### Khalil El-Ghoul

Virginia Real Estate License: 0225094538 Maryland Real Estate License: 607398 Washington, D.C. Real Estate License: PB98370007



Mobile: (571) 235-4821 | Fax: (703) 563-9612

khalil@glasshousere.com www.glasshousere.com

Glass House Real Estate 3600 Chain Bridge Rd Fairfax, VA 22030







## 9012 Old Dominion DR, #A, Mclean, VA 22102



Legend: 🥌 Subject Property

#### RECENTLY SOLD

Public Record

### **Current Estimated Value**

\$1,783,880

Last RVM® Update: 12/30/2014

RVM® Est. Range: \$1,676,848 - \$1,890,912

RVM® Confidence: ★★★★★

RVM® Change - Last 1 Month: -\$6,720

♣ RVM® Change - Last 12 Months: –6.4%

This report contains data and information that is publicly available and/or licensed from third parties and is provided to you on an "as