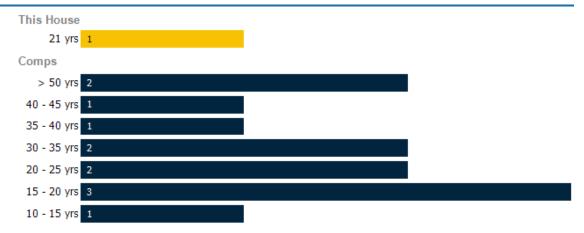

#### Age Range of Homes Sold

This chart shows the distribution of homes reported sold in the past six months of different age ranges in the area of your search.

Data Source: Public records data Update Frequency: Monthly