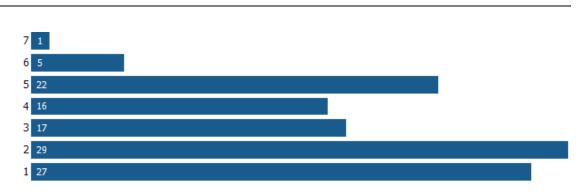

#### Market Activity

This chart summarizes market activity by listing status for various time periods.

Data Source: Public records and proprietary data; listing data from onand off-market listings sources Update Frequency: Monthly