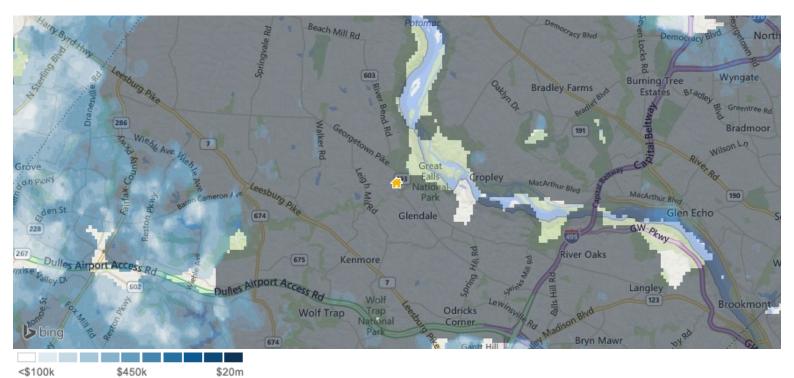

### **Estimated Home Values**

This map layer shows the average estimated home values, based on the AVMs and RVMs® for properties in an area. Source(s): Public records and MLS data where licensed; updated Quarterly.