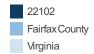

#### Median Days in RPR

This chart shows how long homes are listed on RPR before their status is converted to sold. The median is calculated for all homes sold in a given month.

Data Source: On- and off-market listings sources

Update Frequency: Monthly