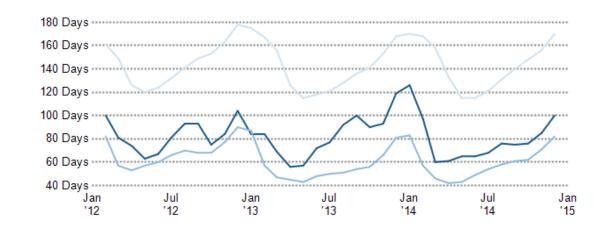

# Selected Market Activity

|                                  | Active Listings | Pending Sales | Sold        | Distressed  | Expired Listings |
|----------------------------------|-----------------|---------------|-------------|-------------|------------------|
| Total Number of Properties       | 2               | 4             | 8           | 8           | 3                |
| Lowest Listing Price/Est. Value  | \$925,000       | \$1,200,000   | \$1,100,000 | \$865,170   | \$2,300,000      |
| Median Listing Price/Est. Value  | \$1,010,000     | \$1,411,950   | \$1,592,000 | \$1,309,045 | \$3,875,000      |
| Highest Listing Price/Est. Value | \$1,095,000     | \$2,995,000   | \$2,395,000 | \$3,414,170 | \$12,900,000     |
| Median Living Area               | 1,873           | 4,383         | 5,812       | 3,593       | 9,382            |
| Median Price per sq.ft.          | \$647           | \$319         | \$314       | \$391       | \$491            |
| Median Days in RPR               | 5               | 144           | 271         | _           | 207              |
| Median Age                       | 51              | 35            | 31          | 38          | 7                |

FOR SALE

### Active

|                                                                                 |                                                 |                                                           | CHICAGO TO THE CONTRACTOR OF T |          |   |
|---------------------------------------------------------------------------------|-------------------------------------------------|-----------------------------------------------------------|--------------------------------------------------------------------------------------------------------------------------------------------------------------------------------------------------------------------------------------------------------------------------------------------------------------------------------------------------------------------------------------------------------------------------------------------------------------------------------------------------------------------------------------------------------------------------------------------------------------------------------------------------------------------------------------------------------------------------------------------------------------------------------------------------------------------------------------------------------------------------------------------------------------------------------------------------------------------------------------------------------------------------------------------------------------------------------------------------------------------------------------------------------------------------------------------------------------------------------------------------------------------------------------------------------------------------------------------------------------------------------------------------------------------------------------------------------------------------------------------------------------------------------------------------------------------------------------------------------------------------------------------------------------------------------------------------------------------------------------------------------------------------------------------------------------------------------------------------------------------------------------------------------------------------------------------------------------------------------------------------------------------------------------------------------------------------------------------------------------------------------|----------|---|
| Address                                                                         | 9012 Old Dominion DR,<br>#A<br>Mclean, VA 22102 | 932 Saigon Rd<br>Mclean, VA 22102                         | 7801 Foxhound Rd<br>Mclean, VA 22102                                                                                                                                                                                                                                                                                                                                                                                                                                                                                                                                                                                                                                                                                                                                                                                                                                                                                                                                                                                                                                                                                                                                                                                                                                                                                                                                                                                                                                                                                                                                                                                                                                                                                                                                                                                                                                                                                                                                                                                                                                                                                           |          |   |
| Status                                                                          | Subject Property                                | <b>f</b> For Sale                                         | 😰 For Sale                                                                                                                                                                                                                                                                                                                                                                                                                                                                                                                                                                                                                                                                                                                                                                                                                                                                                                                                                                                                                                                                                                                                                                                                                                                                                                                                                                                                                                                                                                                                                                                                                                                                                                                                                                                                                                                                                                                                                                                                                                                                                                                     |          |   |
| Amount                                                                          | _                                               | \$1,095,000<br>List Amount                                | \$925,000<br>List Amount                                                                                                                                                                                                                                                                                                                                                                                                                                                                                                                                                                                                                                                                                                                                                                                                                                                                                                                                                                                                                                                                                                                                                                                                                                                                                                                                                                                                                                                                                                                                                                                                                                                                                                                                                                                                                                                                                                                                                                                                                                                                                                       |          |   |
| Listing Date                                                                    | -                                               | 1/7/2015                                                  | 1/16/2015                                                                                                                                                                                                                                                                                                                                                                                                                                                                                                                                                                                                                                                                                                                                                                                                                                                                                                                                                                                                                                                                                                                                                                                                                                                                                                                                                                                                                                                                                                                                                                                                                                                                                                                                                                                                                                                                                                                                                                                                                                                                                                                      |          |   |
| Days in RPR                                                                     | -                                               | 10                                                        | 1                                                                                                                                                                                                                                                                                                                                                                                                                                                                                                                                                                                                                                                                                                                                                                                                                                                                                                                                                                                                                                                                                                                                                                                                                                                                                                                                                                                                                                                                                                                                                                                                                                                                                                                                                                                                                                                                                                                                                                                                                                                                                                                              |          |   |
| Price Per Sq. Ft.                                                               | \$356                                           | \$934                                                     | \$359                                                                                                                                                                                                                                                                                                                                                                                                                                                                                                                                                                                                                                                                                                                                                                                                                                                                                                                                                                                                                                                                                                                                                                                                                                                                                                                                                                                                                                                                                                                                                                                                                                                                                                                                                                                                                                                                                                                                                                                                                                                                                                                          |          | : |
| Bedrooms                                                                        | 4                                               | 3                                                         | 5                                                                                                                                                                                                                                                                                                                                                                                                                                                                                                                                                                                                                                                                                                                                                                                                                                                                                                                                                                                                                                                                                                                                                                                                                                                                                                                                                                                                                                                                                                                                                                                                                                                                                                                                                                                                                                                                                                                                                                                                                                                                                                                              | <u> </u> | : |
| Total Baths                                                                     | 6                                               | 2                                                         | 4                                                                                                                                                                                                                                                                                                                                                                                                                                                                                                                                                                                                                                                                                                                                                                                                                                                                                                                                                                                                                                                                                                                                                                                                                                                                                                                                                                                                                                                                                                                                                                                                                                                                                                                                                                                                                                                                                                                                                                                                                                                                                                                              |          | : |
| Partial Baths                                                                   | 1                                               | _                                                         | 1                                                                                                                                                                                                                                                                                                                                                                                                                                                                                                                                                                                                                                                                                                                                                                                                                                                                                                                                                                                                                                                                                                                                                                                                                                                                                                                                                                                                                                                                                                                                                                                                                                                                                                                                                                                                                                                                                                                                                                                                                                                                                                                              | <u> </u> | : |
| Total Rooms                                                                     | _                                               | 3                                                         | 5                                                                                                                                                                                                                                                                                                                                                                                                                                                                                                                                                                                                                                                                                                                                                                                                                                                                                                                                                                                                                                                                                                                                                                                                                                                                                                                                                                                                                                                                                                                                                                                                                                                                                                                                                                                                                                                                                                                                                                                                                                                                                                                              |          | : |
| Living Area                                                                     | 5,082                                           | 1,172                                                     | 2,574                                                                                                                                                                                                                                                                                                                                                                                                                                                                                                                                                                                                                                                                                                                                                                                                                                                                                                                                                                                                                                                                                                                                                                                                                                                                                                                                                                                                                                                                                                                                                                                                                                                                                                                                                                                                                                                                                                                                                                                                                                                                                                                          | <u> </u> | : |
| Lot Size                                                                        | 1.36 acres                                      | 0.75 acres                                                | 0.38 acres                                                                                                                                                                                                                                                                                                                                                                                                                                                                                                                                                                                                                                                                                                                                                                                                                                                                                                                                                                                                                                                                                                                                                                                                                                                                                                                                                                                                                                                                                                                                                                                                                                                                                                                                                                                                                                                                                                                                                                                                                                                                                                                     |          |   |
| Year Built                                                                      | 1994                                            | 1956                                                      | 1972                                                                                                                                                                                                                                                                                                                                                                                                                                                                                                                                                                                                                                                                                                                                                                                                                                                                                                                                                                                                                                                                                                                                                                                                                                                                                                                                                                                                                                                                                                                                                                                                                                                                                                                                                                                                                                                                                                                                                                                                                                                                                                                           | <u> </u> | : |
| Living Area Range (low)                                                         | _                                               | _                                                         | _                                                                                                                                                                                                                                                                                                                                                                                                                                                                                                                                                                                                                                                                                                                                                                                                                                                                                                                                                                                                                                                                                                                                                                                                                                                                                                                                                                                                                                                                                                                                                                                                                                                                                                                                                                                                                                                                                                                                                                                                                                                                                                                              |          |   |
| Living Area Range<br>(high)                                                     | -                                               | -                                                         | -                                                                                                                                                                                                                                                                                                                                                                                                                                                                                                                                                                                                                                                                                                                                                                                                                                                                                                                                                                                                                                                                                                                                                                                                                                                                                                                                                                                                                                                                                                                                                                                                                                                                                                                                                                                                                                                                                                                                                                                                                                                                                                                              |          |   |
| Property Type                                                                   | Single Family Residence                         | Single Family Residence                                   | Single Family Residence                                                                                                                                                                                                                                                                                                                                                                                                                                                                                                                                                                                                                                                                                                                                                                                                                                                                                                                                                                                                                                                                                                                                                                                                                                                                                                                                                                                                                                                                                                                                                                                                                                                                                                                                                                                                                                                                                                                                                                                                                                                                                                        |          | : |
| Property Subtype                                                                | Single Family                                   | Detached                                                  | Detached                                                                                                                                                                                                                                                                                                                                                                                                                                                                                                                                                                                                                                                                                                                                                                                                                                                                                                                                                                                                                                                                                                                                                                                                                                                                                                                                                                                                                                                                                                                                                                                                                                                                                                                                                                                                                                                                                                                                                                                                                                                                                                                       | <u> </u> | : |
| MLS ID                                                                          | _                                               | FX8528991                                                 | FX8531081                                                                                                                                                                                                                                                                                                                                                                                                                                                                                                                                                                                                                                                                                                                                                                                                                                                                                                                                                                                                                                                                                                                                                                                                                                                                                                                                                                                                                                                                                                                                                                                                                                                                                                                                                                                                                                                                                                                                                                                                                                                                                                                      |          |   |
| Listing Broker                                                                  | -                                               | Listing Courtesy of Keller<br>Williams Fairfax<br>Gateway | Listing Courtesy of<br>RE/MAXAllegiance                                                                                                                                                                                                                                                                                                                                                                                                                                                                                                                                                                                                                                                                                                                                                                                                                                                                                                                                                                                                                                                                                                                                                                                                                                                                                                                                                                                                                                                                                                                                                                                                                                                                                                                                                                                                                                                                                                                                                                                                                                                                                        |          |   |
| Description                                                                     |                                                 |                                                           |                                                                                                                                                                                                                                                                                                                                                                                                                                                                                                                                                                                                                                                                                                                                                                                                                                                                                                                                                                                                                                                                                                                                                                                                                                                                                                                                                                                                                                                                                                                                                                                                                                                                                                                                                                                                                                                                                                                                                                                                                                                                                                                                |          |   |
| Highlighted fields were changed by agent to reflect knowledge of this property. |                                                 |                                                           |                                                                                                                                                                                                                                                                                                                                                                                                                                                                                                                                                                                                                                                                                                                                                                                                                                                                                                                                                                                                                                                                                                                                                                                                                                                                                                                                                                                                                                                                                                                                                                                                                                                                                                                                                                                                                                                                                                                                                                                                                                                                                                                                |          |   |