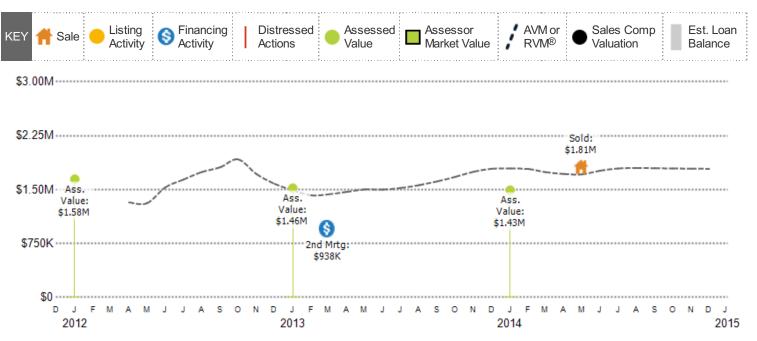

#### Sales and Financing Activity

This chart shows a property's sales and financing history. It can be used to compare the value of the property as seen by public records, such as deeds and tax records, with the estimated home value. Actions taken against the owner, such as the issuance of a Notice of Default, are noted. Sales activity, such as listing date and price reductions, are highlighted.

Data Source: Public records and proprietary data; listing data from on- and off-market listings sources

Update Frequency: Valuations are updated twice monthly; actions on the home, such as listing activity or distressed property notices, are updated daily as made available from public records sources