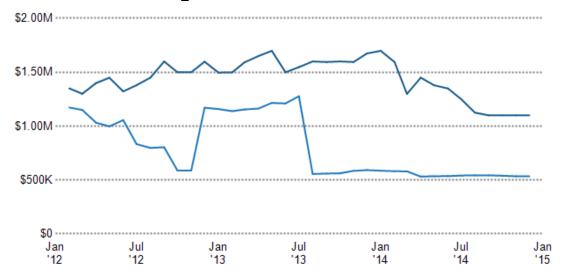

# Market Health Charts and Comparisons

Median Estimated Home Value vs. Median Listing Price

This chart compares a ZIP code's median estimated home value with its median listing price. Estimated home values are generated by a valuation model and are not formal appraisals.

Data Source: Public records data; listing price data from on- and off-market listings sources

Update Frequency: Monthly