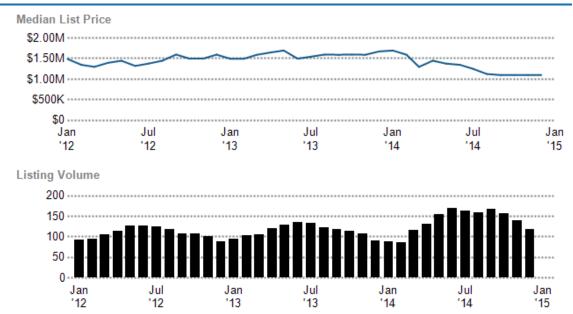

#### Median Listing Price vs. Listing Volume

This chart compares the listing price and listing volume for homes in an area. Listing prices often follow listing volume, with a time lag, because supply can drive price movements.

Data Source: On- and off-market listings sources

Update Frequency: Monthly