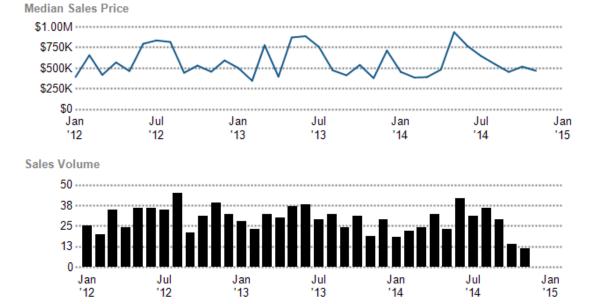

## Median Sales Price vs. Sales Volume

This chart compares the price trend and sales volume for homes in an area. Home prices typically follow sales volume, with a time lag, since sales activity is the driver behind price movements.

Data Source: Public records data Update Frequency: Monthly

Median Sales Price
Sales Volume