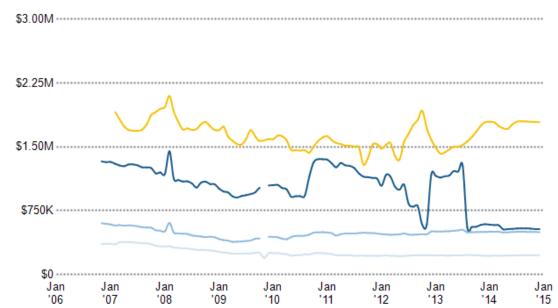

#### Median Estimated Home Value

This chart displays property estimates for an area and a subject property, where one has been selected. Estimated home values are generated by a valuation model and are not formal appraisals.

Data Source: Valuation calculations based on public records and MLS sources where licensed

Update Frequency: Monthly

| Sales History                  |                                    |                            | Assesse          | d Values                |                             |                             |                       |
|--------------------------------|------------------------------------|----------------------------|------------------|-------------------------|-----------------------------|-----------------------------|-----------------------|
| <b>Sales Date</b><br>5/22/2014 | <b>Sales Amount</b><br>\$1,808,000 | Price per sq. ft.<br>\$356 | <b>Date</b> 2014 | Improvemen<br>\$658,090 | <b>ts Land</b><br>\$773,000 | <b>Total</b><br>\$1,431,090 | <b>Tax</b><br>\$7,968 |
| /22/2014                       | \$1,808,000                        | \$356                      | 2013             | \$723,330               | \$736,000                   | \$1,459,330                 | _                     |
| 5/24/2007                      | \$1,862,660                        | \$367                      | 2012             | \$807,940               | \$776,000                   | \$1,583,940                 | _                     |
| 5/24/2007 \$1,862,660          | \$1,862,660 \$367                  | 2011                       | \$864,470        | \$776,000               | \$1,640,470                 | \$17,816                    |                       |
|                                |                                    | 2008                       | \$972,720        | \$825,000               | \$1,797,720                 | _                           |                       |
|                                |                                    |                            | 2007             | \$818,660               | \$644,000                   | \$1,462,660                 | _                     |
|                                |                                    |                            | 2003             | \$722,140               | \$253,000                   | \$975,140                   | _                     |