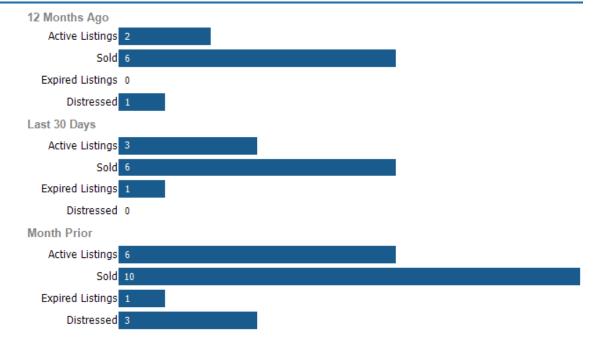

#### Market Activity

This chart summarizes market activity by listing status for various time periods.

Data Source: Public records and proprietary data; listing data from onand off-market listings sources Update Frequency: Monthly