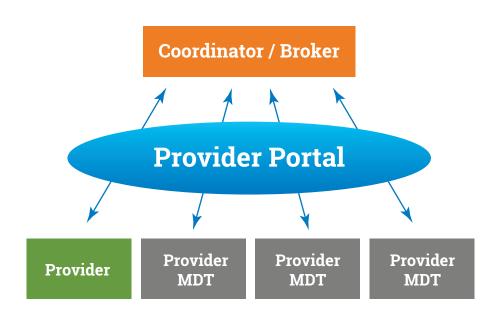

### **Coordinated Transit Visualized in Steps**

- 1. Coordinator/broker receives a trip request from a client
- 2. The coordinator software assigns trips to provider based upon pre-determined criteria such as price, funding source, and optimization preferences
- 3. Trips are reviewed in the Provider Portal and accepted or rejected by agency personnel
- 4. The transit provider manages customer transport manually, via third-party dispatch software or via real-time live dispatch Ecolane DRT
- 5. Providers using manual or third party methods record the trip planning outcome in the portal to make a claim (This step is done automatically for Ecolane DRT providers)