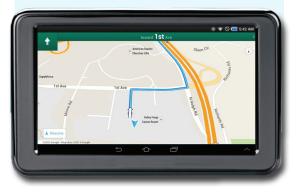

collection capabilities **save time** and provide measurable advantages in reporting, complaint resolution, and driver training.

### **MDT Highlights**

- Two-way data communication in real time
- Instant tracking of vehicle locations
- Monitor and record location information, including driving speeds
- Fast and efficient dispatching in real-time
- Increased safety & customer service
- Automated data collection
- Records time and location of all no-shows
- Simple installation and fully transferable between vehicles
- Intuitive touch screen interface
- Screen locks for safety when vehicle is in motion
- Versatile securement
- Eliminates the need for almost all voice communication

## Use of simple icons and colors provide additional information.



#### Built-in turn-by-turn navigation.



### Additional Features & Highlights

- Real time, Two-way communication
  - Reported arrivals, departures, no-shows, collected fares with AVL and time information
  - Automatic manifest updates
- Automatic Vehicle Location (AVL)
  - GPS location, including speed and direction
  - Odometer and mileage tracking at all stops and events
  - Real-time and detailed historical vehicle tracking
- Manifest Stop Listing
  - Complete address and location names

Connection OK Message Overs: 0 10522 05:42

17404, Pa

Doug Spera

Comprehensive passenger

information available.

1548 W Philadelphia St West York, 06:53

🛞 😴 🛇 🛑 5:42 AM

 Detailed trip information, including notes, passenger names and mobility information

OK

- Fare review, updating and transaction method collection
- Manifest Features