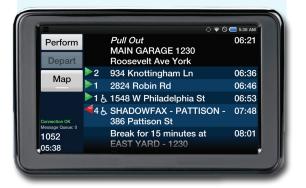

## Use of simple icons and colors provide additional information.

Connection OK Message Overs: 0 10522 05:42

17404, Pa

Doug Spera

Comprehensive passenger

information available.

1548 W Philadelphia St West York, 06:53

🛞 😴 🛇 🛑 5:42 AM

 Detailed trip information, including notes, passenger names and mobility information

OK

- Fare review, updating and transaction method collection
- Manifest Features
  - Automatic, real-time updates to trip manifests
  - Audible tones when updates are received
  - Color coding user interface to indicate stop changes
- Real-time Messaging Between Dispatch & Drivers
  - Dispatchers can send free form or canned messages to one or all drivers