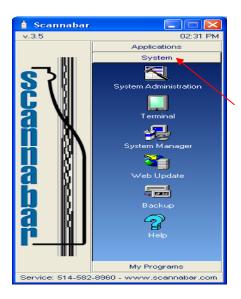

## **System Error:**

If you are having trouble with Scannabar follow the steps below to register your DLL's:

1. Log into the Scannabar Menu:

2. Click on the System tab:

Once it's all complete try your program again. You should be up and running.

2. Click on the System tab: