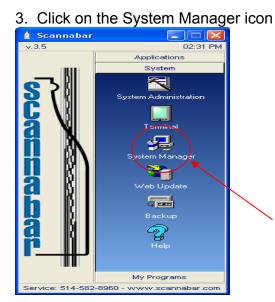

## **System Error:**

If you are having trouble with Scannabar follow the steps below to register your DLL's:

1. Log into the Scannabar Menu:



2. Click on the System tab:







Once it's all complete try your program again. You should be up and running.

# If this did not resolve your problem please move onto the next solution.

The next steps to try are a repair of the Scannabar tables:

2. Log into the Scannabar Menu:

| Scannabar Main Menu 🛛 🛛 🔀     |  |
|-------------------------------|--|
| Main Menu Style               |  |
| Compact                       |  |
| Default Login                 |  |
| User ld :                     |  |
|                               |  |
| Password :                    |  |
|                               |  |
| Remember this information for |  |
| Entire session                |  |
|                               |  |
| V OK                          |  |
|                               |  |

2. Click on the System tab: