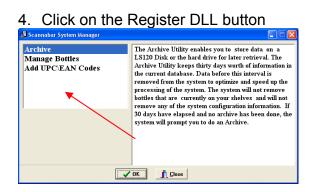

#### 5. Click on the Repair button

Once the process is complete try and view your Scannabar program. You should be up and running.