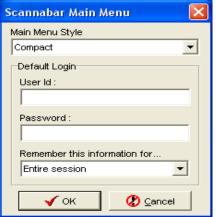

# If this did not resolve your problem please move onto the next solution.

The next steps to try are a repair of the Scannabar tables:

2. Log into the Scannabar Menu:

| Scannabar Main Menu 🛛 🛛 🔀     |  |
|-------------------------------|--|
| Main Menu Style               |  |
| Compact                       |  |
| Default Login                 |  |
| User ld :                     |  |
|                               |  |
| Password :                    |  |
|                               |  |
| Remember this information for |  |
| Entire session                |  |
|                               |  |
| V OK                          |  |
|                               |  |