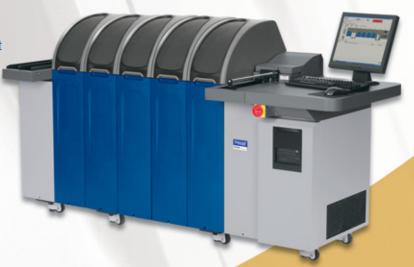

# OUTSTANDING PERFORMANCE THAT PROTECTS YOUR INVESTMENT

Designed to produce high-quality cards with exceptional efficiency, the Datacard® MX2000™ card issuance system is a smart choice for cost-conscious card issuers worldwide. This modular system includes the essential technologies you need to personalize cards with high productivity and reliability at speeds up to 1,200 cards per hour. Start with the capabilities you need today, then expand the MX2000 system as your needs evolve. No matter what configuration you choose, the MX2000 system delivers many of the same operational advantages as our higher-volume card issuance systems for an extremely competitive price.

# MX2000 SYSTEM HIGHLIGHTS

# AFFORDABLE ADVANCED TECHNOLOGY

# THE RIGHT CHOICE FOR RELIABLE CARD ISSUANCE