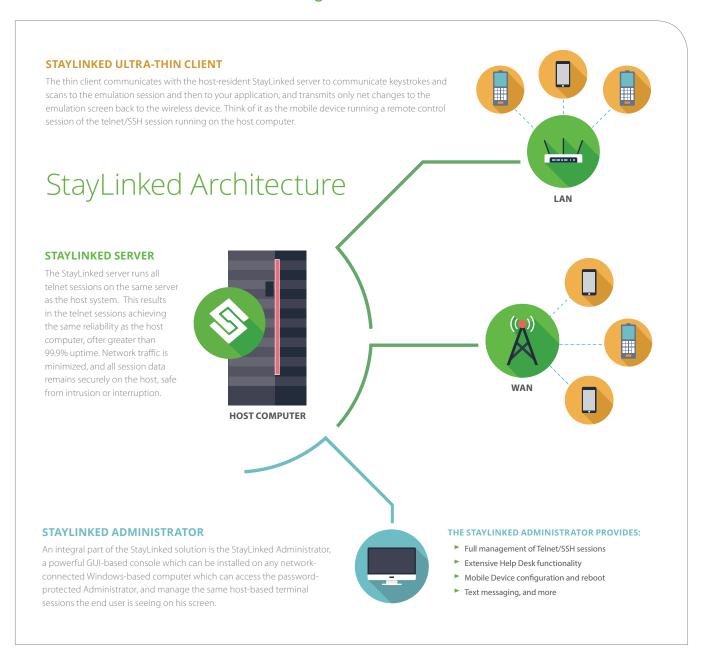

## **ADVANCED SESSION MANAGEMENT**

StayLinked delivers full management of all aspects of telnet sessions, configuration, and licensing.

StayLinked eliminates the need to purchase additional software to manage software distribution, client configuration, barcode configurations, keyboard maps, scripting, screen reformatting, file transfers, session transfers, device reboots, diagnostics, and more.

# **COMPREHENSIVE HELP DESK TOOLSET**

The StayLinked Administrator includes tools that will accelerate troubleshooting to keep end users on the job

boosting productivity. Help desk personnel can quickly determine the source of the problem whether it be with the mobile device hardware, network coverage, host system, or software. Features include the ability to fully remote control or observe a the live telnet session, run diagnostics on the mobile device, collect log files, send text messages to the device, re-start the client software, re-boot the mobile device, change device configurations, execute commands, run programs, manage licenses and more. A session can even be shared across multiple devices for training purposes.