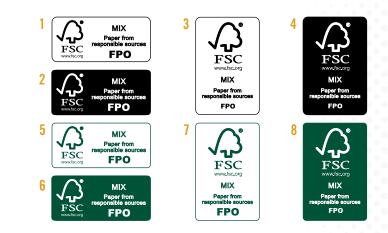

## Full Size FSC Logos:

These 8 FPO files represent the various options within the standard sized FSC logos. They are supplied at their minimum size and should not be reduced or altered. The green\* versions will run as 4 color process. Do not reduce.

- 1 FSC Landscape Black
- 2 FSC Landscape Reversed
- 3 FSC Portrait Black
- 4 FSC Portrait Reversed
- 5 FSC Landscape Green
- 6 FSC Lanscape Reversed Green
- 7 FSC Portrait Green
- 8 FSC Portrait Reversed Green

\*Green fill is FSC standard mix C100/M60/Y100/K20