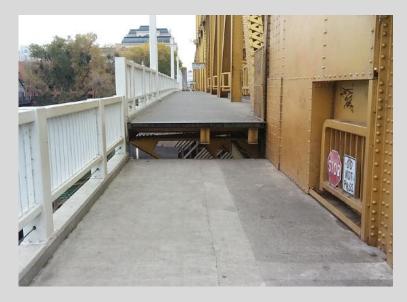

#### **Overview**

There is a growing demand for bicycle and pedestrian sidewalks. Attaching a cantilever sidewalk to the existing bridge is an innovative solution that creates safe separation from vehicle lanes all while being cheaper than building a new bridge.

#### **Connection Options**

- Mini-superstructure between piers
- Floor beams tied to truss structure or girders