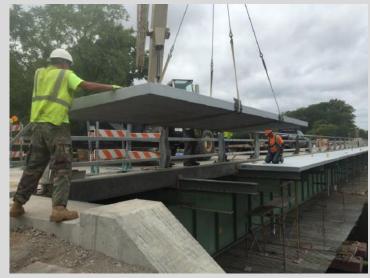

# Prefabricated Decking

- Any size, shape or skew
- Cross-slope or crown
- Non-slip wear surface
- Curbs
- Railing attachments
- Drainage scuppers
- Expansion joints