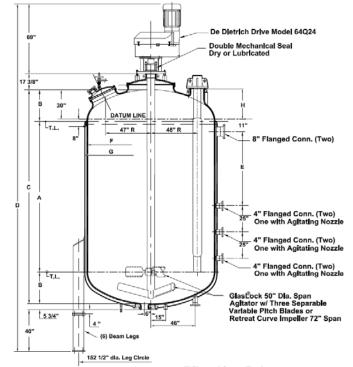

### **Specifications**

Vessel Design Pressure (psig) 100 and F.V. Jacket Design Pressure (psig) 90 or 90 w/ Int. F.V.

Design Temperature (°F) 500 Jacket Heating Area (sq. ft.) 564.6

## **Dimensions (inches)**

H (nozzle elevations):

4" nozzle  $26 \frac{3}{4}$  6" nozzle  $27 \frac{3}{4}$  12" nozzle  $30 \frac{1}{4}$ 

## Capacity (gallons)

Working 10,000
Total Volume 11,170
Head Volume 1,274
Per Inch Straight Side 58

#### **Series 60 Drive**

Motor 60HP
Motor Type XP
Drive Size 64Q24

- Three Year Warranty
- Low Noise Level
- Helical Gearing

# GlasLock® Agitator or Retreat Curve Impeller

Span (inches) 54 / 72 Speed (standard speed) 100 RPM

Clockwise or Counterclockwise Rotation

Optional Low Level Agitation