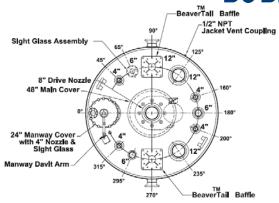

## **Dimensions (inches)**

H (nozzle elevations):

4" nozzle  $26 \frac{3}{4}$  6" nozzle  $27 \frac{3}{4}$  12" nozzle  $30 \frac{1}{4}$ 