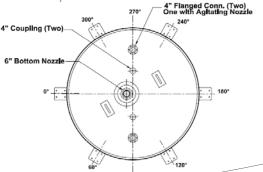

## **Dimensions (inches)**

H (nozzle elevations):

4" nozzle  $26 \frac{3}{4}$  6" nozzle  $27 \frac{3}{4}$  12" nozzle  $30 \frac{1}{4}$ 