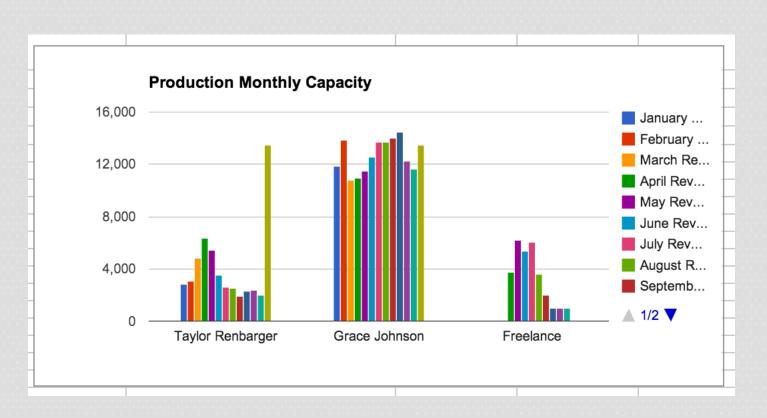

# TOOLS WE USE TO RUN THE BUSINESS

(NONE OF THESE ARE ORIGINAL)

|                                             |             |                                    |                  |                            | 11515 |                        |                     | <u> </u> | Se 15           |        |
|---------------------------------------------|-------------|------------------------------------|------------------|----------------------------|-------|------------------------|---------------------|----------|-----------------|--------|
|                                             | Ор          | portunities to exceed Plan         | Thr              | eats to Making Plan        |       |                        |                     |          |                 |        |
| Element Three - 1 Page Strategic Plan       | 1           |                                    | 1                |                            |       |                        |                     |          |                 |        |
| 2014                                        | 2           |                                    | 2                |                            |       |                        |                     |          |                 |        |
|                                             | 3           |                                    | 3                |                            |       |                        |                     |          |                 |        |
|                                             | 4           |                                    | 4                |                            |       |                        |                     |          |                 |        |
|                                             | 5           |                                    |                  |                            |       |                        |                     |          |                 |        |
| The WHY                                     |             | The WHERE                          |                  | The HOW                    |       | The W                  | HAT                 |          | The WHO/W       | /HEN   |
| Core Values                                 |             | Targets (3 years) Where            |                  | Goals (1 year)             |       | Goals (                |                     |          | Your Account    |        |
|                                             | Metrics     |                                    | Metrics          |                            |       | Metics                 |                     |          | Your priorities | Due    |
|                                             | Future Dat  |                                    | Year ending      |                            |       | Qtr. #                 |                     | 1        |                 |        |
|                                             | AGI         |                                    | AGI              |                            |       | AGI                    |                     | 1        |                 |        |
|                                             | Net Income  |                                    | Net Income       |                            |       | Net Income             |                     |          |                 |        |
|                                             | AGI/ Emplo  |                                    | GolNbound#       |                            |       | GolNbound #            |                     | 2        |                 |        |
|                                             |             |                                    | AGI/Emp.         |                            |       | % proj. with budget in |                     |          |                 |        |
|                                             |             |                                    | Client Growth (N | et)                        |       |                        |                     | 3        |                 |        |
| Aspirational Values                         |             | Sandbox                            | New Biz Closed ( |                            |       |                        |                     |          |                 |        |
|                                             |             |                                    | % proj. on budge |                            |       |                        |                     | 4        |                 |        |
|                                             |             |                                    |                  |                            |       | The Big To             | o-Do's              |          |                 |        |
|                                             |             |                                    |                  |                            | 1     |                        |                     | 5        |                 |        |
| Permission to Play Values                   | Key Capabil | ities: How do we dominate the Sand |                  | Critical Numbers           | 2     |                        |                     |          |                 |        |
| ·                                           |             | 3-Year priorities                  |                  |                            | 3     |                        |                     |          |                 |        |
|                                             | 1           | ·                                  |                  |                            |       |                        |                     |          |                 |        |
|                                             | +           |                                    |                  |                            | - 4   |                        |                     |          |                 |        |
|                                             | 2           |                                    |                  |                            | 5     |                        |                     |          |                 |        |
|                                             | 3           |                                    |                  |                            | 6     |                        |                     |          | Next Meeting    | g date |
|                                             |             |                                    |                  |                            |       |                        |                     |          |                 |        |
|                                             | 4           |                                    | Key Initi        | atives / Annual Priorities | 7     |                        |                     |          | March 26        | th     |
|                                             | 5           |                                    | 1                |                            |       |                        |                     |          |                 |        |
| D                                           |             |                                    |                  |                            |       | <b>T.</b>              |                     |          |                 |        |
| Purpose                                     |             |                                    | 4                |                            |       | Then                   |                     |          |                 |        |
|                                             |             |                                    | 3                |                            |       | What is most imp       | oortant NOW?        |          |                 |        |
|                                             |             |                                    |                  |                            |       |                        |                     |          |                 |        |
|                                             |             | KPI's/Smart Numbers                | 4                |                            |       | Deadline: April 1, 201 | L4                  |          |                 |        |
|                                             |             |                                    |                  |                            |       |                        |                     |          |                 |        |
|                                             |             |                                    | 5                |                            |       | Measurable Target/Cr   | ritical #: AGI = \$ |          |                 |        |
|                                             |             |                                    | 6                |                            |       | Theme Name:            |                     |          |                 |        |
| P15                                         |             |                                    | 1                |                            |       |                        |                     |          |                 |        |
| Brand Promise                               | <b>-</b>    |                                    | 0                |                            |       | Consult 1              |                     |          |                 |        |
|                                             | -           |                                    | 8                |                            |       | Scoreboard - hov       | v to measure?       |          |                 |        |
|                                             |             |                                    |                  |                            |       |                        |                     |          |                 |        |
| Actions (to live our values and purpose) 1- |             |                                    |                  |                            |       |                        |                     |          |                 |        |
| 1                                           |             |                                    |                  |                            |       | Celebration            | /Reward             |          |                 |        |
| 2                                           |             |                                    |                  |                            |       |                        |                     |          |                 |        |
| 3                                           |             |                                    |                  |                            |       |                        |                     |          |                 |        |
| 4                                           |             |                                    |                  |                            |       |                        |                     |          |                 |        |
|                                             |             |                                    |                  |                            |       |                        |                     |          |                 |        |
| BHAG                                        |             |                                    |                  |                            |       |                        |                     |          |                 |        |
|                                             |             |                                    |                  |                            |       |                        |                     |          |                 |        |
|                                             |             |                                    |                  |                            |       |                        |                     |          |                 |        |
|                                             |             |                                    |                  |                            |       |                        |                     |          |                 |        |
|                                             |             |                                    |                  |                            |       |                        |                     |          |                 |        |