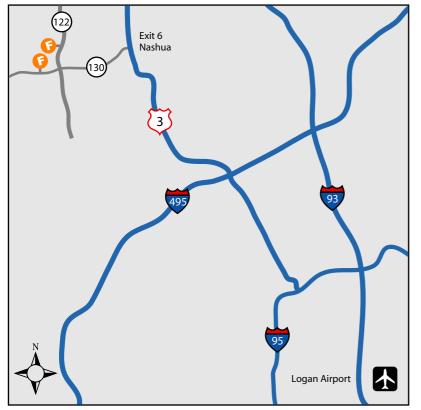

To Farm from Boston and Logan Airport

phone: 603 465-9800

Take I-93 North to I-95/Route 128 South

From I-95/Route 128 South go to Route 3 North

Take Exit 6, turn left onto Route 130 West

Follow Route 130 for 5.5 miles into Hollis

Pass Brookdale Farm (on the left) and bear right where road forks

Proceed to traffic light.....

To Farm's Business Center: 12 Silver Lake Road, Hollis, NH 03049

Turn right at traffic light onto Silver Lake Road (Route 122)

Farm is fourth building on the left, a yellow colonial

Park in the visitor area

To Farm's Development Center: 27 Proctor Hill Road, Hollis, NH 03049

Go straight through traffic light on Route 130

Farm is 1/4 mile on your right, a yellow contemporary colonial