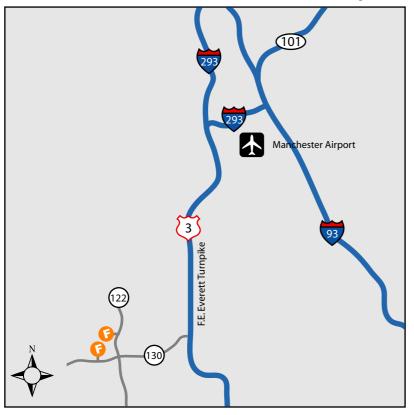

## To Farm from the North and Manchester Airport

phone: 603 465-9800

Follow signs to exit airport

At traffic light go straight onto Brown Ave. Go under overpass and turn left onto I-293 North

Take Exit 3 onto F.E. Everett Turnpike (Route 3 South)

Take Exit 6, turn right onto Route 130 West

Follow Route 130 for 5.5 miles into Hollis

Pass Brookdale Farm (on the left) and bear right where road forks

Proceed to traffic light.....

To Farm's Business Center: 12 Silver Lake Road, Hollis, NH 03049

Turn right at traffic light onto Silver Lake Road (Route 122)

Farm is fourth building on the left, a yellow colonial

Park in the visitor area

To Farm's Development Center: 27 Proctor Hill Road, Hollis, NH 03049

Go straight through traffic light on Route 130

Farm is 1/4 mile on your right, a yellow contemporary colonial