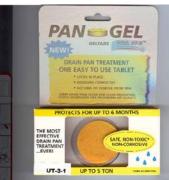

## PAN GEL

## *GELTABS with AT-8* THE MOST EFFECTIVE DRAIN PAN TREATMENT ... EVER!!

PAN-GEL<sup>™</sup> geltabs, a unique approach to A/C drain pan treatment. As the moisture either drips on or flows over the PAN-GEL<sup>™</sup> geltab, it forms a gel, locking the geltab into place. This locking action never allows the geltab to move or block the drain line. PAN-GEL<sup>™</sup> geltab's uniquely designed formula with AT-8 turns the geltab into a very slow gel release, giving it a positive, long lasting and aggressive cleaning action. The geltab will clean sludge and other accumulations in condensate drain pans and lines, eliminating plugged condensate drain lines and stale water odors.

## Geltabs locks into place

Does not release any chlorine or other noxious or toxic fumes • Starts working immediately • Slow and continuous release • Prevents costly repairs

Color Codes for easy selection UT-3 up to 5 Tons ......Yellow Tablet UT-7 up to 7.5 Tons .....Blue Tablet UT-15 up to 15 Tons ......Red Tablet