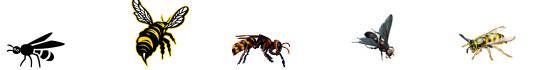

## WASP & HORNET SPRAY

This rapid contact kill and rapid knockdown wasp, hornet and yellow jacket killer contains Tetramethrins and other active ingredients that literally stop pests in flight. Long-range spray allows killing these insects while standing up to 20 feet above the ground away from their nests. Together with the "instant knock down" effect, this prevents the chances of being stung by attacking insects. A powerful blast valve allows rapid delivery and saturation of nests.

Designed for indoor and outdoor use, with the blaster valve and long-range spray, WASP & HORNET SPRAY safely controls wasps and hornets in or on:

*Walls & Chimneys, Telephone poles, Trees & bushes, Telephone poles, , Outdoor lighting, Decks, Electric Poles, Schools, Farms, Garages, Outdoor Lighting, Decks, Electric Poles* 

- Dielectric strength of 41,000 Volts
- Long-range spray
- Contains Tetramethrin and other active ingredients which, in combination, provide rapid contact kill and rapid knockdown of wasps, yellow jackets and hornets.