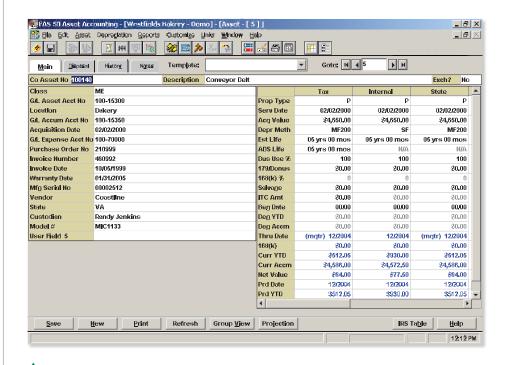

# FAS 50 Asset Accounting is a highly

affordable, complete fixed asset management solution, which includes many software wizards to help you take control of your fixed asset inventory.

## **EASY-TO-USE FIXED ASSET CONTROL**

Built-in depreciation rules ensure you use the correct depreciation method and tax schedule

Company Setup Wizard makes getting started fast and easy

Asset Wizard simplifies the creation, acquisition, and depreciation of fixed assets

Online help and useful documentation

Easy asset disposal feature guides you through the process of eliminating assets from your inventory

Seven available books – Internal, Tax, ACE, AMT, State, and two user-defined custom

Automatic creation of AMT and ACE schedules and over 50 methods of depreciation

A highly affordable, yet comprehensive fixed asset management solution

## Increase productivity with customizable features

- Includes customizable SmartLists for fast, accurate asset entry
- · Asset templates for quick asset creation and input control
- Group Manager to find, filter, and sort
- Group View provides comprehensive asset list
- Over 20 pre-defined, automatic reports reveal the precise data needed for making fast, accurate decisions
- Includes the Sage FAS Depreciation Guide an electronic version of the definitive resource on fixed asset management
- New Asset Wizard simplifies the creation, acquisition, and depreciation of fixed assets
- Detail View to examine fixed asset details as well as the location, history, notes, and disposal records for that asset
- Online Help and electronic documentation