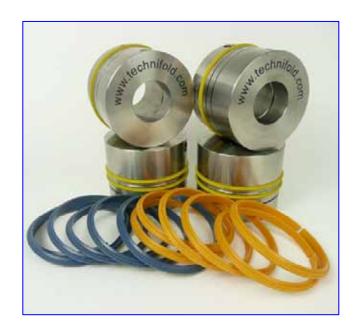

### 6 x Yellow Nylon creasing ribs

For creasing laminated & heavy covers 280gsm and above

QC-DEL-KB-26/PC-Y (yellow heavy crease)

#### 4 x Sets Male/Female Support Collars: helps support the sheet during creasing

## **Contents of Package**

4x Male/ Female Components:
contains both the split creasing rib and
the fixed 6mm female channel hinge

**6 x Creasing Rib Kolbus Blue (M-115X):** no lug split creasing ribs 150-270gsm

**6x Creasing Rib Kolbus Yellow (M-103X):** no lug split creasing ribs 250-350gsm

Tech 311 (Creasing) Tech 324 (Support Collars)