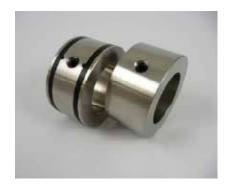

#### 4 x Sets Male/Female Support Collars: helps support the sheet during creasing

## **Contents of Package**

4x Male/ Female Components:
contains both the split creasing rib and
the fixed 6mm female channel hinge

**6 x Creasing Rib Kolbus Blue (M-115X):** no lug split creasing ribs 150-270gsm