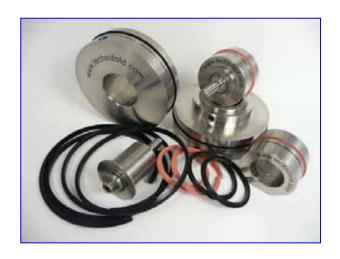

## **Contents of Package**

**2x Top shaft spindle fixing assemblies** Spindle assemblies that bolt onto the existing crease unit holders

## 2x Top shaft creasing Male/Female Components:

contains both the split creasing rib and the fixed hinge female channel

## 2x Bottom shaft creasing Male/Female Components:

contains both the split creasing rib and the fixed hinge female channel

- 1 x 5mm Hexagon Key
- 4 x Creasing Rib Perfect Binder Pink M-41
- 4 x Creasing Rib Perfect Binder Black M- 85