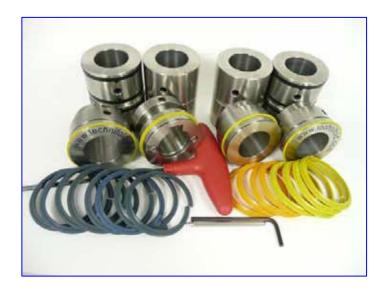

### **Contents of Package**

**4 x Male/Female Components:** contain both the split creasing rib and the fixed female channel

8 x Creasing Rib BQ 470 Blue (M-90): used to crease medium stock material

8 x Creasing Rib BQ 470 Yellow (M-89): used to crease heavy stock material

4 x Yellow Nylon Creasing Ribs (HO-ST/YE-PC): used for creasing heavy and laminated stock

material

4 x Pairs Gripper Boss Support Rollers: used to support and feed sheet through the shafts during the creasing process

## 4 x Stainless Steel Dome Headed Screws:

used to secure metal component

1 x 3mm Hexagon Tool: used to adjust fixing screws

1 x 2.5mm Allen Key: used to unscrew dome headed screws

1 x Extraction Tool used to help change gripper bands

4 x Black Gripper Bands (M-47): inserted into the gripper boss support rollers to help feed sheets through the creasing components

Tech 353