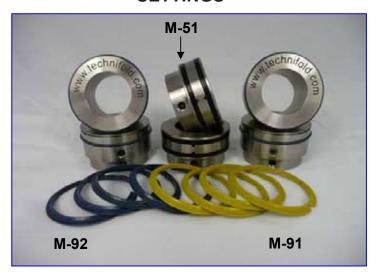

### 4x Male/ Female Components:

contains both the split creasing rib and the fixed female channel

## 8x Blue Creasing Rib Perfect Binder (M-92): SC-MU/PC-RB-5-B

used to crease medium stock material

**Optional** 

**Nylon Creasing Ribs** 

## 8x Yellow Creasing Rib Perfect Binder (M-91):

used to crease heavy stock material

## 8 x Gripper Band Black (M-51):

used inserted into the gripper support bosses to help feed sheets through the creasing components

Tech 236