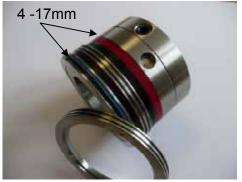

#### **Additional Information**

The minimum distance between 2 individual units is 5mm

The minimum creasing distance between each individual unit is 4mm the maximum distance is 17mm