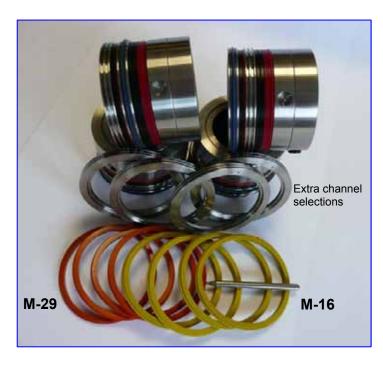

# **Contents of Package**

#### 4x Male/Female Components:

contains the gripper crease ribs and 4 colour coded channels

#### 4x Creasing Rib Orange (M-29):

used to crease material weight between 100-200gsm

#### 4x Creasing Rib Blue (M-17):

used to crease material weight between 200-270gsm

### 4x Creasing Rib Yellow (M-16):

used to crease material weight between 250-350gsm

#### 1x Extraction Tool:

used to remove the inserts from Male Component

Tech 246